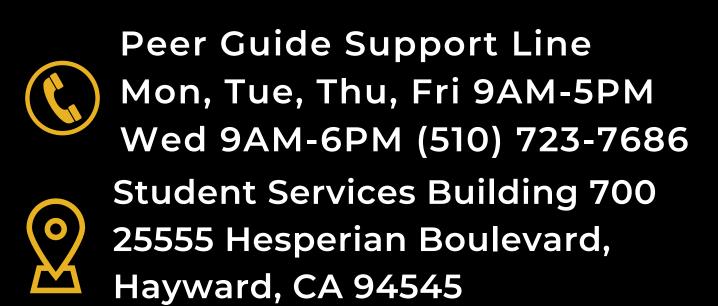

## Where to start at Chabot College?

New Student Support Center

Drop in Assistance in Building 700, Room 714A Wednesdays 4:30-6PM Latest check-in @5:30PM

- Application Assistance
- ✓ FAFSA/CADAA support
- Student Portal setup
- English course selection
- Math course selection
- ESL assessment appointments
- Online Orientation
- ✓ First Semester Planning appointments
- Registration Assistance