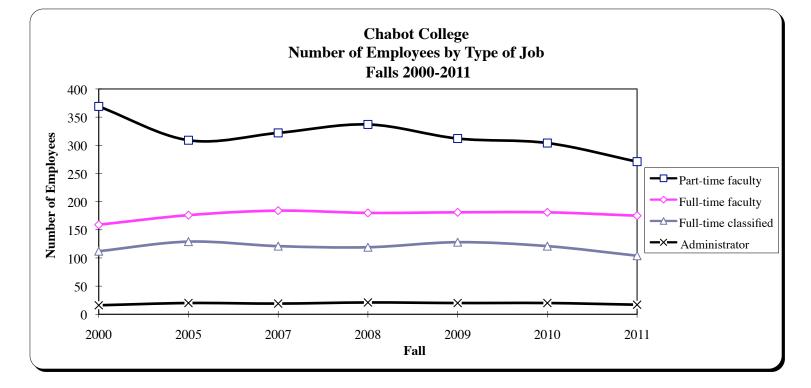

| Chabot College Staff Characteristics<br>Fall 2011 |           |               |          |                       |         |             |         |         |         |         |
|---------------------------------------------------|-----------|---------------|----------|-----------------------|---------|-------------|---------|---------|---------|---------|
| Type of job                                       | Fall 2011 |               |          | Fall 2000 - Fall 2011 |         |             |         |         |         |         |
|                                                   | Number    | Percent       |          | Fall 00               | Fall 05 | Fall 07     | Fall 08 | Fall 09 | Fall 10 | Fall 11 |
| Full-time classified                              | 104       | 18%           | ] [      | 112                   | 129     | 121         | 119     | 128     | 121     | 104     |
| Part-time classified                              | 22        | 4%            |          | 18                    | 24      | 28          | 25      | 27      | 26      | 22      |
| Full-time faculty                                 | 175       | 30%           |          | 159                   | 176     | 184         | 180     | 181     | 181     | 175     |
| Part-time faculty                                 | 271       | 46%           |          | 369                   | 309     | 322         | 337     | 312     | 304     | 271     |
| Administrator                                     | 17        | 3%            |          | 16                    | 20      | 19          | 21      | 20      | 20      | 17      |
| Total                                             | 589       | 100%          | • –      | 674                   | 658     | 674         | 682     | 668     | 652     | 589     |
| Job by gender Number of:                          |           |               |          | Percentage of:        |         | Total       |         |         |         |         |
|                                                   | Number    | Female        | Male     |                       | Female  | Male        | Percent |         |         |         |
| Full-time classified                              | 104       | 71            | 33       |                       | 68%     | 32%         | 100%    |         |         |         |
| Part-time classified                              | 22        | 18            | 4        |                       | 82%     | 18%         | 100%    |         |         |         |
| Full-time faculty                                 | 175       | 90<br>110     | 85       |                       | 51%     | 49%         | 100%    |         |         |         |
| Part-time faculty                                 | 271       | 119           | 152      |                       | 44%     | 56%         | 100%    |         |         |         |
| Administrator                                     | 17        | 10            | 7        |                       | 59%     | 41%         | 100%    |         |         |         |
| Job by race-ethnici                               | ty        | Percentage of | of:      |                       |         |             |         |         |         | Total   |
|                                                   | Number    | Asian         | Afric Am | Filipino              | Latino  | Pac Islandr | White   | Other   | Unknown | Percent |
| Full-time classified                              | 104       | 11%           | 13%      | 4%                    | 25%     | 1%          | 39%     | 2%      | 5%      | 100%    |
| Part-time classified                              | 22        | 14%           | 9%       | 5%                    | 9%      | 0%          | 64%     | 0%      | 0%      | 100%    |
| Full-time faculty                                 | 175       | 9%            | 6%       | 3%                    | 11%     | 0%          | 62%     | 0%      | 9%      | 100%    |
| Part-time faculty                                 | 271       | 11%           | 6%       | 0%                    | 11%     | 1%          | 61%     | 0%      | 11%     | 100%    |
| Administrator                                     | 17        | 12%           | 18%      | 6%                    | 12%     | 0%          | 41%     | 0%      | 12%     | 100%    |