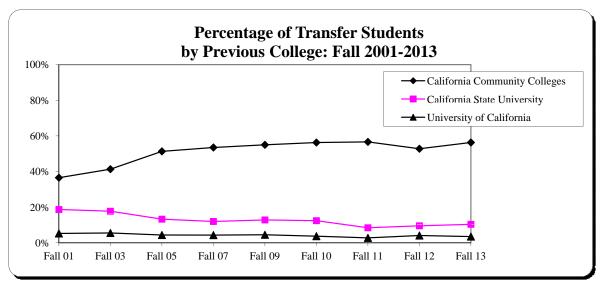

## Chabot College Trends in Previous College of Transfer Students: Fall 2001-2013

Students who transfer to Chabot from other colleges comprise about 20 percent of the student body, and the colleges they come from have changed somewhat in the last 12 years. More than half of the transfers come from other California community colleges; this percentage used to be about 40 percent. The percentage of transfers from CSU has declined from 19 percent to 10 percent, while the percentage for UC has remained at 4 percent.

|                                      | Fall 01    | Fall 03   | Fall 05   | Fall 07   | Fall 09   | Fall 10   | Fall 11    | Fall 12    | Fall 13    |
|--------------------------------------|------------|-----------|-----------|-----------|-----------|-----------|------------|------------|------------|
| Total number of transfer students:   | 2,635      | 2,760     | 2,815     | 3,036     | 3,460     | 2,910     | 2470       | 2,813      | 2694       |
| Previous College of Transfers        |            |           |           |           |           |           |            |            |            |
| California Community Colleges        | 37%        | 41%       | 51%       | 53%       | 55%       | 56%       | 57%        | 53%        | 56%        |
| California State University          | 19%        | 18%       | 13%       | 12%       | 13%       | 12%       | 8%         | 10%        | 10%        |
| University of California             | 5%         | 6%        | 4%        | 4%        | 5%        | 4%        | 3%         | 4%         | 4%         |
| California independent colleges      | 15%        | 10%       | 6%        | 6%        | 5%        | 5%        | 5%         | 3%         | 4%         |
| Out of state/out of country colleges | 12%        | 20%       | 19%       | 17%       | 15%       | 16%       | 16%        | 14%        | 15%        |
| Unknown                              | <u>13%</u> | <u>6%</u> | <u>6%</u> | <u>8%</u> | <u>7%</u> | <u>7%</u> | <u>11%</u> | <u>17%</u> | <u>10%</u> |
| Total                                | 100%       | 100%      | 100%      | 100%      | 100%      | 100%      | 100%       | 100%       | 100%       |