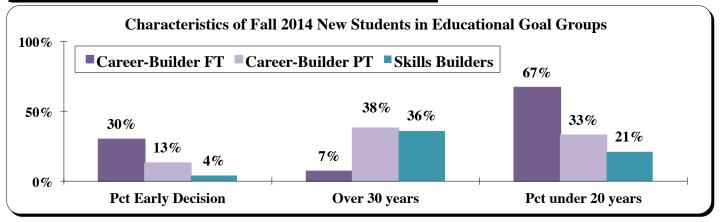

*Skills Builders* are the ten percent of new students whose goal is to take one course at a time for very specific job or personal development purposes. They are taking under 6 units in courses such as auto tech, art, accounting, welding, music, electronics, business, ESL, Spanish, Admin of Justice, and Physical Education. They are the oldest of the ten student groups, and are the least likely to take English 1A. They may attend continuously or every so often, and their educational goal is met when they complete each class. In 2008, they were 21% of new students.