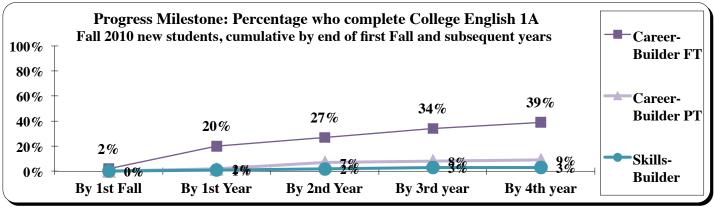

*Skills Builders* are the ten percent of new students whose goal is to take one course at a time for very specific job or personal development purposes. They are taking under 6 units in courses such as auto tech, art, accounting, welding, music, electronics, business, ESL, Spanish, Admin of Justice, and Physical Education. They are the oldest of the ten student groups, and are the least likely to take English 1A. They may attend continuously or every so often, and their educational goal is met when they complete each class. In 2008, they were 21% of new students.