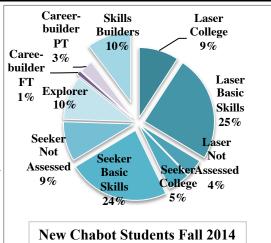

*Skills Builders* are the ten percent of new students whose goal is to take one course at a time for very specific job or personal development purposes. They are taking under 6 units in courses such as auto tech, art, accounting, welding, music, electronics, business, ESL, Spanish, Admin of Justice, and Physical Education. They are the oldest of the ten student groups, and are the least likely to take English 1A. They may attend continuously or every so often, and their educational goal is met when they complete each class. In 2008, they were 21% of new students.

## **Defining Student Educational Goal Groups**

| Educational<br>Goal                | Units                  | English<br>Assessment               | Educational Goal<br>Groups                                                                        |
|------------------------------------|------------------------|-------------------------------------|---------------------------------------------------------------------------------------------------|
| Transfer or<br>Degree<br>(Need GE) | Full-time              | College Level<br>Basic Skills Level | <ol> <li>Laser College</li> <li>Laser Basic Skills</li> <li>Laser Not Assessed</li> </ol>         |
|                                    | Part-time              | College Level Basic Skills Level    | <ul><li>4. Seeker College</li><li>5. Seeker Basic Skills</li><li>6. Seeker Not Assessed</li></ul> |
| Undecided                          | 6 + units              | Any                                 | 7. Explorer                                                                                       |
| Certificate,<br>Job Training       | Full-time<br>Part-time | Any<br>Any                          | 8. Career-builder FT 9. Career-builder PT                                                         |
| Any but GE                         | < 6 units              | Any                                 | 10. Skills Builder                                                                                |