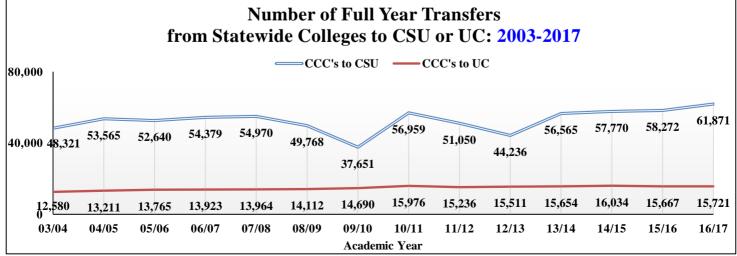

In 2009-10, cuts in CSU transfer acceptances led to decreases in transfers from all CCCs and a low of 379 transfers from Chabot. Since then, Chabot CSU transfers have steadily risen towards a recent peak of 600, but dropped back to 551 in 2016-17, even as transfers to CSU from all CCCs continued to rise. Over the last four years, Chabot has averaged of 559 transfers to CSU.

Transfers to UC from Chabot reached an all-time high of 169 in 2016-17, and have averaged 149 over the last four years. Transfers from all CCC's to UC rose steadily from 2002-03 to 2019-10, but since then have remained stable.

## Combined Fall and Spring Transfers Academic Years

|           | 2003-04 | 2004-05 | 2005-06 | 2006-07 | 2007-08 | 2008-09 | 2009-10 | 2010-11 | 2011-12 | 2012-13 | 2013-14 | 2014-15 | 2015-16 | 2016-17 |
|-----------|---------|---------|---------|---------|---------|---------|---------|---------|---------|---------|---------|---------|---------|---------|
| Chabot    |         |         |         |         |         |         |         |         |         |         |         |         |         |         |
| CSU       | 564     | 636     | 580     | 556     | 624     | 588     | 379     | 492     | 511     | 449     | 525     | 558     | 600     | 551     |
| UC        | 140     | 149     | 153     | 135     | 140     | 123     | 145     | 148     | 136     | 133     | 132     | 147     | 149     | 169     |
| All CCC's |         |         |         |         |         |         |         |         |         |         |         |         |         |         |
| CSU       | 48,321  | 53,565  | 52,640  | 54,379  | 54,970  | 49,768  | 37,651  | 56,959  | 51,050  | 44,236  | 56,565  | 57,770  | 58,272  | 61,871  |
| UC        | 12,580  | 13,211  | 13,508  | 13,923  | 13,964  | 14,112  | 14,690  | 15,976  | 15,236  | 15,511  | 15,654  | 16,034  | 15,657  | 15,721  |