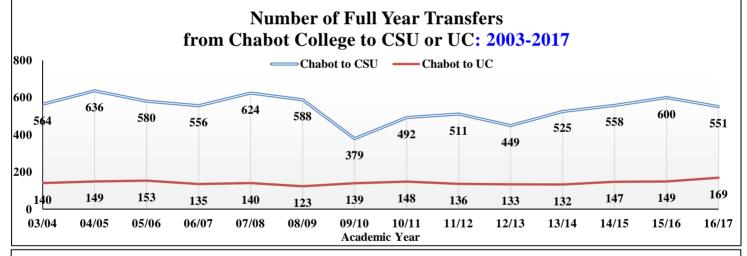

In 2009-10, cuts in CSU transfer acceptances led to decreases in transfers from all CCCs and a low of 379 transfers from Chabot. Since then, Chabot CSU transfers have steadily risen towards a recent peak of 600, but dropped back to 551 in 2016-17, even as transfers to CSU from all CCCs continued to rise. Over the last four years, Chabot has averaged of 559 transfers to CSU.

Transfers to UC from Chabot reached an all-time high of 169 in 2016-17, and have averaged 149 over the last four years. Transfers from all CCC's to UC rose steadily from 2002-03 to 2019-10, but since then have remained stable.

Since 2003, Chabot transfers have averaged about 544 annually to CSU and 143 annually to UC.

## Combined Fall and Spring Transfers Academic Years

|           | 2003-04 | 2004-05 | 2005-06 | 2006-07 | 2007-08 | 2008-09 | 2009-10 | 2010-11 | 2011-12 | 2012-13 | 2013-14 | 2014-15 | 2015-16 | 2016-17 |
|-----------|---------|---------|---------|---------|---------|---------|---------|---------|---------|---------|---------|---------|---------|---------|
| Chabot    |         |         |         |         |         |         |         |         |         |         |         |         |         |         |
| CSU       | 564     | 636     | 580     | 556     | 624     | 588     | 379     | 492     | 511     | 449     | 525     | 558     | 600     | 551     |
| UC        | 140     | 149     | 153     | 135     | 140     | 123     | 145     | 148     | 136     | 133     | 132     | 147     | 149     | 169     |
| All CCC's |         |         |         |         |         |         |         |         |         |         |         |         |         |         |
| CSU       | 48,321  | 53,565  | 52,640  | 54,379  | 54,970  | 49,768  | 37,651  | 56,959  | 51,050  | 44,236  | 56,565  | 57,770  | 58,272  | 61,871  |
| UC        | 12,580  | 13,211  | 13,508  | 13,923  | 13,964  | 14,112  | 14,690  | 15,976  | 15,236  | 15,511  | 15,654  | 16,034  | 15,657  | 15,721  |