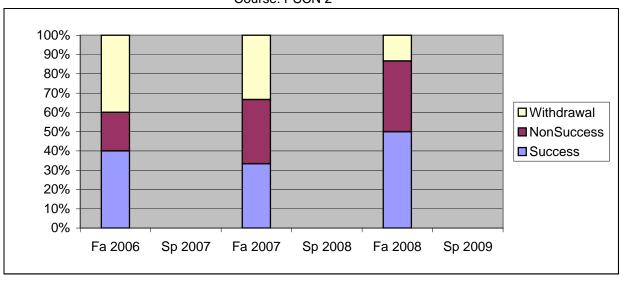

Chabot Success, Non-Success, and Withdrawal Rates By Semester Course: PSCN 2

|                | Fa 2006 | Sp 2007 | Fa 2007 | Sp 2008 | Fa 2008 | Sp 2009 |
|----------------|---------|---------|---------|---------|---------|---------|
| Success        | 40%     | 0%      | 33%     | 0%      | 50%     | 0%      |
| Non-Success    | 20%     | 0%      | 33%     | 0%      | 37%     | 0%      |
| Withdrawal     | 40%     | 0%      | 33%     | 0%      | 13%     | 0%      |
| Total Percent  | 100%    | 0%      | 100%    | 0%      | 100%    | 0%      |
| Total Enrolled | 10      | 0       | 21      | 0       | 30      | 0       |