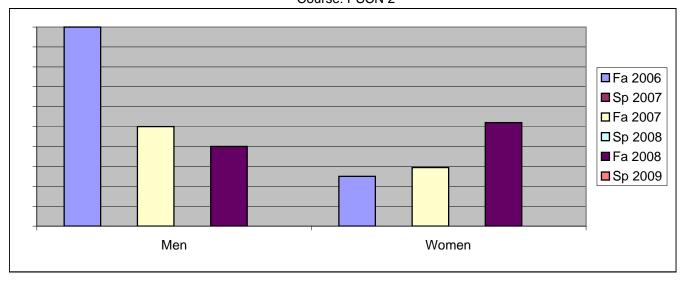

Chabot Success Rates By Gender and Semester Course: PSCN 2

|                | Fa 2006 | Sp 2007 | Fa 2007 | Sp 2008 | Fa 2008 | Sp 2009 |
|----------------|---------|---------|---------|---------|---------|---------|
| Men            |         | •       |         | ·       |         | •       |
| Success        | 100%    | 0%      | 50%     | 0%      | 40%     | 0%      |
| Non-Success    | 0%      | 0%      | 50%     | 0%      | 60%     | 0%      |
| Withdrawal     | 0%      | 0%      | 0%      | 0%      | 0%      | 0%      |
| Total Percent  | 100%    | 0%      | 100%    | 0%      | 100%    | 0%      |
| Total Enrolled | 2       | 0       | 4       | 0       | 5       | 0       |
| Women          |         |         |         |         |         |         |
| Success        | 25%     | 0%      | 29%     | 0%      | 52%     | 0%      |
| Non-Success    | 25%     | 0%      | 29%     | 0%      | 32%     | 0%      |
| Withdrawal     | 50%     | 0%      | 41%     | 0%      | 16%     | 0%      |
| Total Percent  | 100%    | 0%      | 100%    | 0%      | 100%    | 0%      |
| Total Enrolled | 8       | 0       | 17      | 0       | 25      | 0       |