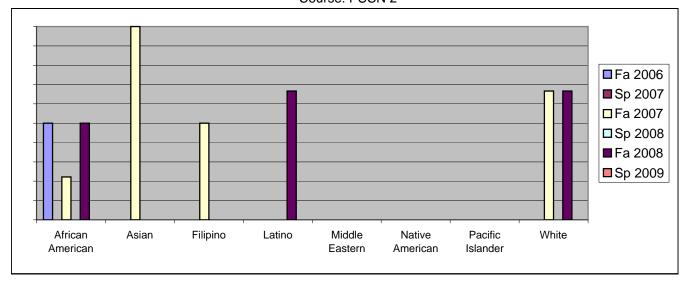

Chabot Success Rates By Ethnicity and Semester Course: PSCN 2

|           |                | Fa 2006 | Sp 2007 | Fa 2007 | Sp 2008 | Fa 2008 | Sp 2009 |
|-----------|----------------|---------|---------|---------|---------|---------|---------|
| African A | American       |         |         |         |         |         |         |
|           | Success        | 50%     |         |         |         |         |         |
|           | Non-Success    | 17%     |         |         |         |         |         |
|           | Withdrawal     | 33%     |         |         |         |         |         |
|           | Total Percent  | 100%    |         |         |         |         |         |
|           | Total Enrolled | 6       | 0       | 9       | 0       | 14      | 0       |
| Asian     |                |         |         |         |         |         |         |
|           | Success        | 0%      |         |         |         |         |         |
|           | Non-Success    | 0%      |         |         |         |         |         |
|           | Withdrawal     | 0%      |         |         |         |         |         |
|           | Total Percent  | 0%      |         |         |         |         | 0%      |
|           | Total Enrolled | 0       | 0       | 2       | 0       | 1       | 0       |
| Filipino  |                |         |         |         |         |         |         |
|           | Success        | 0%      |         |         |         |         |         |
|           | Non-Success    | 0%      |         |         |         |         |         |
|           | Withdrawal     | 0%      | 0%      | 0%      | 0%      |         |         |
|           | Total Percent  | 0%      | 0%      | 100%    | 0%      | 100%    | 0%      |
|           | Total Enrolled | 0       | 0       | 2       | 0       | 1       | 0       |
| Latino    |                |         |         |         |         |         |         |
|           | Success        | 0%      | 0%      | 0%      | 0%      | 67%     | 0%      |
|           | Non-Success    | 33%     | 0%      | 50%     | 0%      | 17%     | 0%      |
|           | Withdrawal     | 67%     | 0%      | 50%     | 0%      | 17%     | 0%      |
|           | Total Percent  | 100%    | 0%      | 100%    | 0%      | 100%    | 0%      |
|           | Total Enrolled | 3       | 0       | 4       | 0       | 6       | 0       |
| Middle E  | astern         |         |         |         |         |         |         |
|           | Success        | 0%      | 0%      | 0%      | 0%      | 0%      | 0%      |
|           | Non-Success    | 0%      | 0%      | 0%      | 0%      | 0%      | 0%      |
|           | Withdrawal     | 0%      | 0%      | 0%      | 0%      | 0%      | 0%      |
|           | Total Percent  | 0%      | 0%      | 0%      | 0%      | 0%      | 0%      |
|           | Total Enrolled | 0       | 0       | 0       | 0       | 0       | 0       |
| Native A  | merican        |         |         |         |         |         |         |
|           | Success        | 0%      | 0%      | 0%      | 0%      | 0%      | 0%      |
|           | Non-Success    | 0%      | 0%      | 0%      | 0%      | 100%    | 0%      |
|           | Withdrawal     | 0%      | 0%      | 0%      | 0%      | 0%      | 0%      |
|           |                |         |         |         |         |         |         |

|            | Total Percent  | 0% | 0% | 0%   | 0% | 100% | 0% |
|------------|----------------|----|----|------|----|------|----|
|            | Total Enrolled | 0  | 0  | 0    | 0  | 1    | 0  |
| Pacific Is | lander         |    |    |      |    |      |    |
|            | Success        | 0% | 0% | 0%   | 0% | 0%   | 0% |
|            | Non-Success    | 0% | 0% | 0%   | 0% | 0%   | 0% |
|            | Withdrawal     | 0% | 0% | 0%   | 0% | 0%   | 0% |
|            | Total Percent  | 0% | 0% | 0%   | 0% | 0%   | 0% |
|            | Total Enrolled | 0  | 0  | 0    | 0  | 0    | 0  |
| White      |                |    |    |      |    |      |    |
|            | Success        | 0% | 0% | 67%  | 0% | 67%  | 0% |
|            | Non-Success    | 0% | 0% | 0%   | 0% | 33%  | 0% |
|            | Withdrawal     | 0% | 0% | 33%  | 0% | 0%   | 0% |
|            | Total Percent  | 0% | 0% | 100% | 0% | 100% | 0% |
|            | Total Enrolled | 0  | 0  | 3    | 0  | 3    | 0  |