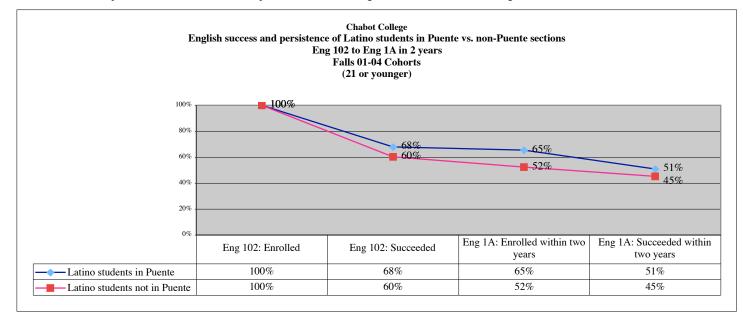

## English 102 to English 1A in two years

#### (21yrs or yoanger)

Major Finding: Latino students who enrolled in Puente's English 102 went on to succeed at a much higher percentage in English 1A than Latinos who enrolled in other English 102 sections.

## Puente Falls 01-04 English 102 success rates of Latino students

|                      | Total    |      | Gender |      |      |      | Race-Ethnicity |       |          |        |      |       |  |  |  |
|----------------------|----------|------|--------|------|------|------|----------------|-------|----------|--------|------|-------|--|--|--|
| Falls 01-04 ENGL 102 | Students | 8    | Female | ;    | Male |      | African Am.    | Asian | Filipino | Latino |      | White |  |  |  |
| Success              | 112      | 68%  | 76     | 75%  | 35   | 58%  |                |       |          | 112    | 68%  |       |  |  |  |
| Non-Success          | 20       | 12%  | 11     | 11%  | 8    | 13%  |                |       |          | 20     | 12%  |       |  |  |  |
| Withdrawal           | 33       | 20%  | 15     | 15%  | 17   | 28%  |                |       |          | 33     | 20%  |       |  |  |  |
| Total                | 165      | 100% | 102    | 100% | 60   | 100% |                |       |          | 165    | 100% |       |  |  |  |

#### Of the Puente Latino students who successfully completed English 102 in Falls 01-04,

| percentage who enrolled or succeeded in English 1A within 2 years |     |     |     |  |  |  |     |  |  |  |  |  |  |
|-------------------------------------------------------------------|-----|-----|-----|--|--|--|-----|--|--|--|--|--|--|
| Enrolled in English 1A                                            | 96% | 97% | 94% |  |  |  | 96% |  |  |  |  |  |  |
| Succeeded in English 1A                                           | 75% | 80% | 63% |  |  |  | 75% |  |  |  |  |  |  |
| Success rates of enrollees in Eng 1A                              | 78% | 82% | 67% |  |  |  | 78% |  |  |  |  |  |  |

#### Non-Puente Falls 01-04 English 102 success rates of Latino Students

|                                      | Total    |          | Gender  |          |          |          | Race-Ethnicity |         |         |        |         |        |        |      |  |
|--------------------------------------|----------|----------|---------|----------|----------|----------|----------------|---------|---------|--------|---------|--------|--------|------|--|
| Falls 01-04 ENGL 102                 | Students |          | Female  |          | Male     |          |                |         |         |        |         |        | Latino |      |  |
| Success                              | 121      | 60%      | 76      | 63%      | 39       | 52%      |                |         |         |        |         |        | 121    | 60%  |  |
| Non-Success                          | 42       | 21%      | 24      | 20%      | 18       | 24%      |                |         |         |        |         |        | 42     | 21%  |  |
| Withdrawal                           | 38       | 19%      | 20      | 17%      | 18       | 24%      |                |         |         |        |         |        | 38     | 19%  |  |
| Total                                | 201      | 100%     | 120     | 100%     | 75       | 100%     |                |         |         |        |         |        | 201    | 100% |  |
| Note: Unknown gender not shown.      |          |          |         |          |          |          |                |         |         |        |         |        |        |      |  |
| Of the N                             | on-Puen  | te Lati  | no stud | ents w   | ho succ  | essfully | y comp         | leted H | English | 102 in | n Falls | 01-04, |        |      |  |
|                                      | perce    | entage v | vho en  | rolled o | or succe | eded in  | ı Engli        | sh 1A   | within  | 2 year | ·s      |        |        |      |  |
| Enrolled in English 1A               |          | 87%      |         | 88%      |          | 82%      |                |         |         |        |         |        |        | 87%  |  |
| Succeeded in English 1A              |          | 75%      |         | 76%      |          | 69%      |                |         |         |        |         |        |        | 75%  |  |
| Success rates of enrollees in Eng 1A |          | 87%      |         | 87%      |          | 84%      |                |         |         |        |         |        |        | 87%  |  |