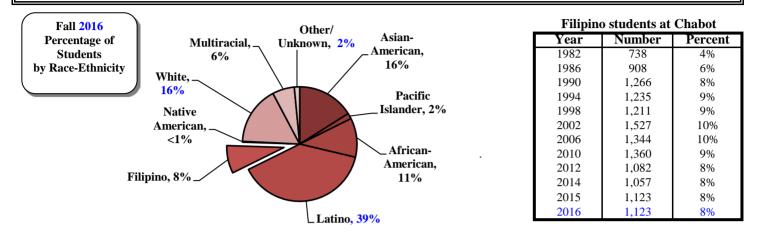

## Filipino Students at Chabot College: Success and Persistence

These tables show the latest course success and persistence rates of Filipino students at Chabot by gender, age, student type, and educational goal. Filipino students have higher success and persistence rates when compared to all Chabot students. Among Filipino students, success rates are highest among students 30 or older, new and continuing students, and students with AA/AS degree and job training goals. Persistence rates are highest among women and men 19 or younger, new male and female students and new and continuing students with transfer goals.



## **Course Success Rates of Filipino Students: Fall 2016**

|                                                                  | BY GENDER                                                           |                                                          | BY AGE                                                          |                                                               |                                     |                                                                                              |                                                        |                                                                               | All Filipino                                                                    |
|--------------------------------------------------------