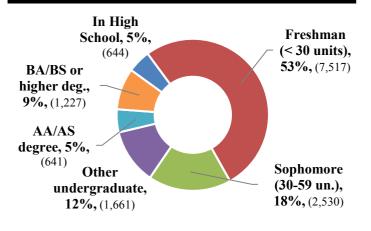

# **Educational Goal**

| Transfer or Degree                       | 8,743 | 62%       |
|------------------------------------------|-------|-----------|
| Occupational certificate or job training | 2,313 | 16%       |
| Personal development                     | 1,025 | 7%        |
| Undecided                                | 1,639 | 12%       |
| Other/Unknown                            | 500   | <u>4%</u> |