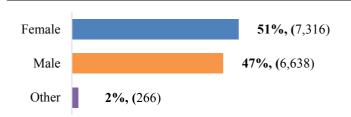

# FALL 2019 FACT SHEET FINAL

# **Chabot College**

WWW.CHABOTCOLLEGE.EDU

# **Student Enrollment**

| Unduplicated Headcount      | 14,220 |
|-----------------------------|--------|
| Full-Time Equivalent (FTES) | 4,318* |
| *From CCCCO Data Mart       |        |

# **Five-Year Trend (Headcount)**



# **Race-Ethnicity**



### Age



### Gender



# Citizenship

| U.S. Citizen       | 12,262 | <u>86%</u> |
|--------------------|--------|------------|
| Permanent Resident | 1,285  | 9%         |
| Student Visa       | 76     | 1%         |
| Other/Unknown      | 597    | 4%         |

# **Attendance Status**

| Full Time 12 or more<br>units | <b>30%,</b> (4,243)  |
|-------------------------------|----------------------|
| Part Time 6 to 11.5<br>units  | <b>40%, (</b> 5,676) |
| Part Time 0.5 to 5.5<br>units | <b>28%, (</b> 4,000) |
| Non-credit units only         | <b>2%, (</b> 301)    |

# **Educational Goal**

| Transfer or Degree                       | 8,743 | 62%       |
|------------------------------------------|-------|-----------|
| Occupational certificate or job training | 2,313 | 16%       |
| Personal development