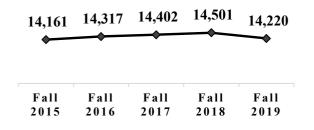

# **Five-Year Trend (Headcount)**

# **Student Enrollment**

| Unduplicated Headcount      | 14,220 |
|-----------------------------|--------|
| Full-Time Equivalent (FTES) | 4,318* |
| *From CCCCO Data Mart       |        |