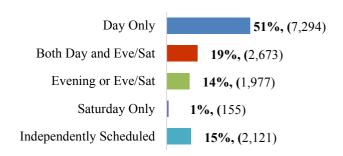

|
| Other/Unknown      | 597    | 4%         |

# **Attendance Status**

| Full Time 12 or more<br>units | <b>30%,</b> (4,243)  |
|-------------------------------|----------------------|
| Part Time 6 to 11.5<br>units  | <b>40%, (</b> 5,676) |
| Part Time 0.5 to 5.5<br>units | <b>28%, (</b> 4,000) |
| Non-credit units only         | <b>2%, (</b> 301)    |

# **Educational Goal**

| Transfer or Degree                       | 8,743 | 62%       |
|------------------------------------------|-------|-----------|
| Occupational certificate or job training | 2,313 | 16%       |
| Personal development                     | 1,025 | 7%        |
| Undecided                                | 1,639 | 12%       |
| Other/Unknown                            | 500   | <u>4%</u> |

# **Enrollment Pattern**



# Annual Enrollment (2018-2019)

Unduplicated Headcount (Sum18, Fall 18 & Spr 19) 20,931



# Chabot College | www.chabotcollege.edu

# **Enrollment Status**

| First time any college | 2,506 | 18% |
|------------------------|-------|-----|
| First time transfer    | 1,340 | 9%  |
| Returning transfer     | 1,221 | 9%  |
| Returning              | 13    | <1% |
| Continuing             | 8,730 | 61% |
| In High School         | 410   | 3%  |

# **Transfer Students: Previous College**







#### **Residence** (cities with 100+ students) Hayward\* 4,731 33% 14% San Leandro\* 2,054 Oakland 7% 1.009 991 7% Union City\* 7% Castro Valley\* 956 796 6% San Lorenzo\* Fremont 626 4% 236 2% Newark 1% 213 Tracy 206 1% Livermore\* Pleasanton\* 166 1%

| Dublin*      | 160   | 1%  |
|--------------|-