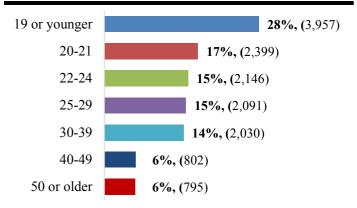

# FALL 2019 FACT SHEET FINAL

# **Chabot College**

WWW.CHABOTCOLLEGE.EDU

# **Student Enrollment**

| Unduplicated Headcount      | 14,220 |
|-----------------------------|--------|
| Full-Time Equivalent (FTES) | 4,318* |
| *From CCCCO Data Mart       |        |

# **Five-Year Trend (Headcount)**



# **Race-Ethnicity**



### Age



### Gender



# Citizenship

| U.S. Citizen       | 12,262 | <u>86%</u> |
|--------------------|--------|------------|
| Permanent Resident | 1,285  | 9%         |
| Student Visa       | 76     | 1%         |
| Other/Unknown      | 597    | 4%         |

# **Attendance Status**

| Full Time 12 or more<br>units | <b>30%,</b> (4,243)  |
|-------------------------------|----------------------|
| Part Time 6 to 11.5<br>units  | <b>40%, (</b> 5,676) |
| Part Time 0.5 to 5.5<br>units | <b>28%, (</b> 4,000) |
| Non-credit units only         | <b>2%, (</b> 301)    |

# **Educational Goal**

| Transfer or Degree                       | 8,743 | 62%       |
|------------------------------------------|-------|-----------|
| Occupational certificate or job training | 2,313 | 16%       |
| Personal de