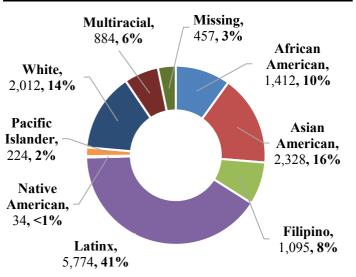

# FALL 2019 FACT SHEET FINAL

# **Chabot College**

WWW.CHABOTCOLLEGE.EDU

# **Student Enrollment**

| Unduplicated Headcount      | 14,220 |
|-----------------------------|--------|
| Full-Time Equivalent (FTES) | 4,318* |
| *From CCCCO Data Mart       |        |

# **Five-Year Trend (Headcount)**



# **Race-Ethnicity**



### Age



### Gender



# Citizenship

| U.S. Citizen       | 12,262 | <u>86%</u> |
|--------------------|--------|------------|
| Permanent Resident | 1,285  | 9%         |
| Student Visa       | 76     | 1%         |
| Other/Unknown      | 597    | 4%         |

# **Attendance Status**

| Full Time 12 or more<br>units | <b>30%,</b> (4,243)  |
|-------------------------------|----------------------|
| Part Time 6 to 11.5<br>units  | <b>40%, (</b> 5,676) |
| Part Time 0.5 to 5.5<br>units | <b>28%, (</b> 4,000) |
| Non-credit units only         | <b>2%, (</b> 301)    |

# **Educational Goal**

| Transfer or Degree                       | 8,743 | 62%       |
|------------------------------------------|-------|-----------|
| Occupational certificate or job training | 2,313 | 16%       |
|