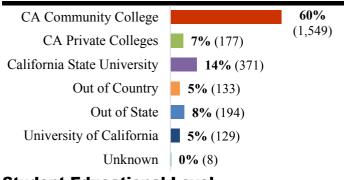

-------|-----------|
| Occupational certificate or job training | 2,313 | 16%       |
| Personal development                     | 1,025 | 7%        |
| Undecided                                | 1,639 | 12%       |
| Other/Unknown                            | 500   | <u>4%</u> |

# **Enrollment Pattern**



# Annual Enrollment (2018-2019)

Unduplicated Headcount (Sum18, Fall 18 & Spr 19) 20,931



# Chabot College | www.chabotcollege.edu

# **Enrollment Status**

| First time any college | 2,506 | 18% |
|------------------------|-------|-----|
| First time transfer    | 1,340 | 9%  |
| Returning transfer     | 1,221 | 9%  |
| Returning              | 13    | <1% |
| Continuing             | 8,730 | 61% |
| In High School         | 410   | 3%  |

# **Transfer Students: Previous College**







#### **Residence** (cities with 100+ students) Hayward\* 4,731 33% 14% San Leandro\* 2,054 Oakland 7% 1.009 991 7% Union City\* 7% Castro Valley\* 956 796 6% San Lorenzo\* Fremont 626 4% 236 2% Newark 1% 213 Tracy 206 1% Livermore\* Pleasanton\* 166 1%

| Dublin*      | 160   | 1%  |
|--------------|-------|-----|
| Alameda      | 123   | 1%  |
| San Diego    | 117   | 1%  |
| San Jose     | 107   | 1%  |
| Other cities | 1.729 | 12% |

Note: \*Cities in the District include Castro Valley, Hayward, San Leandro, San Lorenzo, Union City, Dublin, Livermore, and Pleasanton.

### **Official Residence (tuition purposes)**

| California Resident | 13,746 | <u>97%</u> |
|---------------------|--------|------------|
| Out-of-state        | 293    | 2%         |
| Out-of-country      | 181