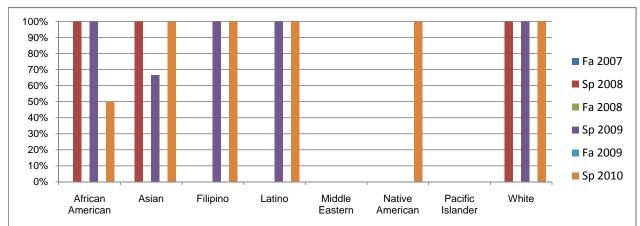

## Chabot Success Rates By Gender and Semester Course: DIGM 36B

Chabot Success Rates By Ethnicity and Semester Course: DIGM 36B

|               |                | Fa 2007  | Sp 2008 | Fa 2008 | Sp 2009 | Fa 2009  | Sp 2010 |
|---------------|----------------|----------|---------|---------|---------|----------|---------|
| African Ame   |                |          |         |         |         |          |         |
|               | Success        | 0%       | 100%    | 0%      | 100%    | 0%       | 50%     |
|               | Non-Success    | 0%       | 0%      | 0%      | 0%      | 0%       | 50%     |
|               | Withdrawal     | 0%       | 0%      | 0%      | 0%      | 0%       | 0%      |
|               | Total Percent  | 0%       | 100%    | 0%      | 100%    | 0%       | 100%    |
|               | Total Enrolled | 0        | 1       | 0       | 3       | 0        | 2       |
| Asian         |                |          |         |         |         |          |         |
|               | Success        | 0%       | 100%    | 0%      | 67%     | 0%       | 100%    |
|               | Non-Success    | 0%       | 0%      | 0%      | 0%      | 0%       | 0%      |
|               | Withdrawal     | 0%       | 0%      | 0%      | 33%     | 0%       | 0%      |
|               | Total Percent  | 0%       | 100%    | 0%      | 100%    | 0%       | 100%    |
|               | Total Enrolled | 0        | 3       | 0       | 3       | 0        |         |
| Filipino      |                |          |         |         |         |          |         |
|               | Success        | 0%       | 0%      | 0%      | 100%    | 0%       | 100%    |
|               | Non-Success    | 0%       | 0%      | 0%      | 0%      | 0%       | 0%      |
|               | Withdrawal     | 0%       | 0%      | 0%      | 0%      | 0%       | 0%      |
|               | Total Percent  | 0%       | 0%      | 0%      | 100%    | 0%       | 100%    |
|               | Total Enrolled | 0        | 0       | 0       | 2       | 0        |         |
| Latino        |                |          |         |         |         |          |         |
|               | Success        | 0%       | 0%      | 0%      | 100%    | 0%       | 100%    |
|               | Non-Success    | 0%       | 0%      | 0%      | 0%      | 0%       | 0%      |
|               | Withdrawal     | 0%       | 0%      | 0%      | 0%      | 0%       | 0%      |
|               | Total Percent  | 0%       | 0%      | 0%      | 100%    | 0%       | 100%    |
|               | Total Enrolled | 0        | 0       | 0       | 3       | 0        |         |
| Middle Easte  |                | -        | -       |         |         | -        |         |
|               | Success        | 0%       | 0%      | 0%      | 0%      | 0%       | 0%      |
|               | Non-Success    | 0%       | 0%      | 0%      | 0%      | 0%       | 0%      |
|               | Withdrawal     | 0%       | 0%      | 0%      | 0%      | 0%       | 0%      |
|               | Total Percent  | 0%       | 0%      | 0%      | 0%      | 0%       | 0%      |
|               | Total Enrolled | 0        | 0       | 0       | 0       | 0        |         |
| Native Amer   |                | · ·      | •       | · ·     | •       | •        |         |
|               | Success        | 0%       | 0%      | 0%      | 0%      | 0%       | 100%    |
|               | Non-Success    | 0%       | 0%      | 0%      | 0%      | 0%       | 0%      |
|               | Withdrawal     | 0%       | 0%      | 0%      | 0%      | 0%       | 0%      |
|               | Total Percent  | 0%       | 0%      | 0%      | 0%      | 0%       | 100%    |
|               | Total Enrolled | 0        | 0       | 0       | 0       | 0        | 1007    |
| Pacific Islan |                | Ŭ        | Ū       | Ū       | Ū       | Ŭ        |         |
|               | Success        | 0%       | 0%      | 0%      | 0%      | 0%       | 0%      |
|               | Non-Success    | 0%       | 0%      | 0%      | 0%      | 0%       | 0%      |
|               | Withdrawal     | 0%       | 0%      | 0%      | 0%      | 0%       | 07      |
|               | Total Percent  | 0%<br>0% | 0%      | 0%      | 0%      | 0%<br>0% | 0%      |
|               |                |          |         |         |         |          |         |
| White         | Total Enrolled | 0        | 0       | 0       | 0       | 0        |         |
| White         | Success        | 001      | 4000/   | 00/     | 4000/   | 00/      | 4000    |
|               | Success        | 0%       | 100%    | 0%      | 100%    | 0%       | 100%    |
|               | Non-Success    | 0%       | 0%      | 0%      | 0%      | 0%       | 0%      |
|               | Withdrawal     | 0%       | 0%      | 0%      | 0%      | 0%       | 0%      |
|               | Total Percent  | 0%       | 100%    | 0%      | 100%    | 0%       | 100%    |
|               | Total Enrolled | 0        | 1       | 0       | 4       | 0        | :       |