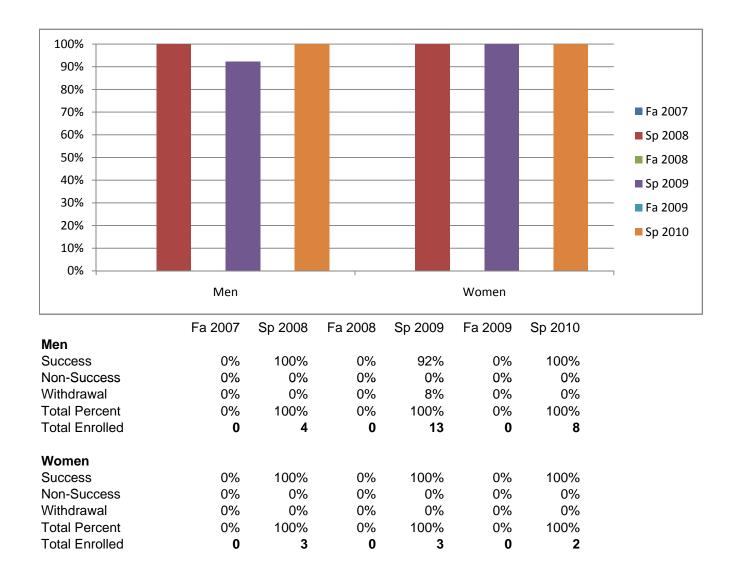

## Chabot Success Rates By Gender and Semester Course: DIGM 36B

Chabot Success Rates By Ethnicity and Semester Course: DIGM 36B

|               |                | Fa 2007  | Sp 2008 | Fa 2008 | Sp 2009 | Fa 2009  | Sp 2010 |
|---------------|----------------|----------|---------|---------|---------|----------|---------|
| African Ame   |                |          |         |         |         |          |         |
|               | Success        | 0%       | 100%    | 0%      | 100%    | 0%       | 50%     |
|               | Non-Success    | 0%       | 0%      | 0%      | 0%      | 0%       | 50%     |
|               | Withdrawal     | 0%       | 0%      | 0%      | 0%      | 0%       | 0%      |
|               | Total Percent  | 0%       | 100%    | 0%      | 100%    | 0%       | 100%    |
|               | Total Enrolled | 0        | 1       | 0       | 3       | 0        | 2       |
| Asian         |                |          |         |         |         |          |         |
|               | Success        | 0%       | 100%    | 0%      | 67%     | 0%       | 100%    |
|               | Non-Success    | 0%       | 0%      | 0%      | 0%      | 0%       | 0%      |
|               | Withdrawal     | 0%       | 0%      | 0%      | 33%     | 0%       | 0%      |
|               | Total Percent  | 0%       | 100%    | 0%      | 100%    | 0%       | 100%    |
|               | Total Enrolled | 0        | 3       | 0       | 3       | 0        |         |
| Filipino      |                |          |         |         |         |          |         |
|               | Success        | 0%       | 0%      | 0%      | 100%    | 0%       | 100%    |
|               | Non-Success    | 0%       | 0%      | 0%      | 0%      | 0%       | 0%      |
|               | Withdrawal     | 0%       | 0%      | 0%      | 0%      | 0%       | 0%      |
|               | Total Percent  | 0%       | 0%      | 0%      | 100%    | 0%       | 100%    |
|               | Total Enrolled | 0        | 0       | 0       | 2       | 0        |         |
| Latino        |                |          |         |         |         |          |         |
|               | Success        | 0%       | 0%      | 0%      | 100%    | 0%       | 100%    |
|               | Non-Success    | 0%       | 0%      | 0%      | 0%      | 0%       | 0%      |
|               | Withdrawal     | 0%       | 0%      | 0%      | 0%      | 0%       | 0%      |
|               | Total Percent  | 0%       | 0%      | 0%      | 100%    | 0%       | 100%    |
|               | Total Enrolled | 0        | 0       | 0       | 3       | 0        |         |
| Middle Easte  |                | -        | -       |         |         | -        |         |
|               | Success        | 0%       | 0%      | 0%      | 0%      | 0%       | 0%      |
|               | Non-Success    | 0%       | 0%      | 0%      | 0%      | 0%       | 0%      |
|               | Withdrawal     | 0%       | 0%      | 0%      | 0%      | 0%       | 0%      |
|               | Total Percent  | 0%       | 0%      | 0%      | 0%      | 0%       | 0%      |
|               | Total Enrolled | 0        | 0       | 0       | 0       | 0        |         |
| Native Amer   |                | · ·      | •       | · ·     | •       | •        |         |
|               | Success        | 0%       | 0%      | 0%      | 0%      | 0%       | 100%    |
|               | Non-Success    | 0%       | 0%      | 0%      | 0%      | 0%       | 0%      |
|               | Withdrawal     | 0%       | 0%      | 0%      | 0%      | 0%       | 0%      |
|               | Total Percent  | 0%       | 0%      | 0%      | 0%      | 0%       | 100%    |
|               | Total Enrolled | 0        | 0       | 0       | 0       | 0        | 1007    |
| Pacific Islan |                | Ŭ        | Ū       | Ū       | Ū       | Ŭ        |         |
|               | Success        | 0%       | 0%      | 0%      | 0%      | 0%       | 0%      |
|               | Non-Success    | 0%       | 0%      | 0%      | 0%      | 0%       | 0%      |
|               | Withdrawal     | 0%       | 0%      | 0%      | 0%      | 0%       | 07      |
|               | Total Percent  | 0%<br>0% | 0%      | 0%      | 0%      | 0%<br>0% | 0%      |
|               |                |          |         |         |         |          |         |
| White         | Total Enrolled | 0        | 0       | 0       | 0       | 0        |         |
| White         | Success        | 001      | 4000/   | 00/     | 4000/   | 00/      | 4000    |
|               | Success        | 0%       | 100%    | 0%      | 100%    | 0%       | 100%    |
|               | Non-Success    | 0%       | 0%      | 0%      | 0%      | 0%       | 0%      |
|               | Withdrawal     | 0%       | 0%      | 0%      | 0%      | 0%       | 0%      |
|               | Total Percent  | 0%       | 100%    | 0%      | 100%    | 0%       | 100%    |
|               | Total Enrolled | 0        | 1       | 0       | 4       | 0        | :       |