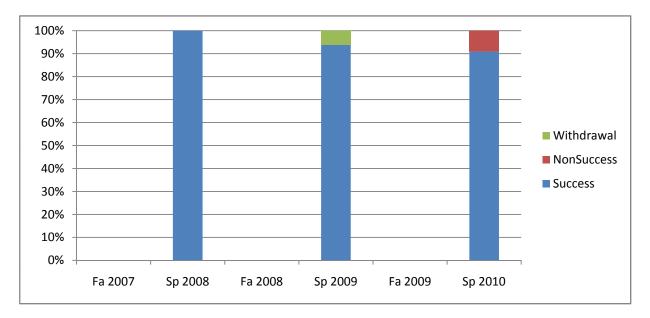

Chabot Success, Non-Success, and Withdrawal Rates By Semester Course: DIGM 36B

|                | Fa 2007 | Sp 2008 | Fa 2008 | Sp 2009 | Fa 2009 | Sp 2010 |
|----------------|---------|---------|---------|---------|---------|---------|
| Success        | 0%      | 100%    | 0%      | 94%     | 0%      | 91%     |
| Non-Success    | 0%      | 0%      | 0%      | 0%      | 0%      | 9%      |
| Withdrawal     | 0%      | 0%      | 0%      | 6%      | 0%      | 0%      |
| Total Percent  | 0%      | 100%    | 0%      | 100%    | 0%      | 100%    |
| Total Enrolled | 0       | 7       | 0       | 16      | 0       | 11      |