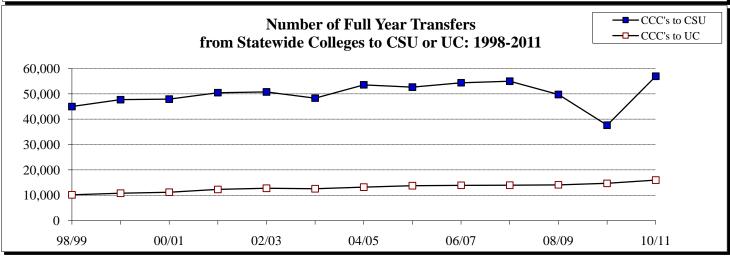

## Transfer trends to CSU and UC Compared to Statewide Trends: 1998-2011

Although Chabot students transfer to many four-year colleges, the majority transfer to CSU and UC. Below are the numbers of students who have transferred annually to UC and CSU from Chabot College and from all California Community Colleges (CCCs) since 1998.

In 2010-11, Chabot experienced an increase in transfers to CSU from 379 to 492, rebounding from cuts in transfer acceptances at CSU that led to a decrease in transfers from all California Community Colleges (CCCs). In addition, Chabot increased the number of transfers to UC from 139 to 148. Transfers from all CCC's to UC continue to rise.

## Combined Fall and Spring Transfers Academic Years

|           | 1998-99 | 1999-00 | 2000-01 | 2001-02 | 2002-03 | 2003-04 | 2004-05 | 2005-06 | 2006-07 | 2007-08 | 2008-09 | 2009-10 | 2010-11 |
|-----------|---------|---------|---------|---------|---------|---------|---------|---------|---------|---------|---------|---------|---------|
| Chabot    |         |         |         |         |         |         |         |         |         |         |         |         |         |
| CSU       | 623     | 654     | 628     | 613     | 660     | 564     | 636     | 580     | 556     | 624     | 588     | 379     | 492     |
| UC        | 111     | 120     | 127     | 132     | 120     | 140     | 149     | 153     | 135     | 140     | 123     | 139     | 148     |
| All CCC's |         |         |         |         |         |         | '       |         |         |         |         |         |         |
| CSU       | 44,989  | 47,706  | 47,900  | 50,743  | 50,746  | 48,321  | 53,565  | 52,640  | 54,379  | 54,970  | 49,768  | 37,651  | 56,959  |
| UC        | 10,161  | 10,827  | 11,215  | 12,291  | 12,780  | 12,580  | 13,211  | 13,508  | 13,923  | 13,964  | 14,112  | 14,690  | 15,976  |