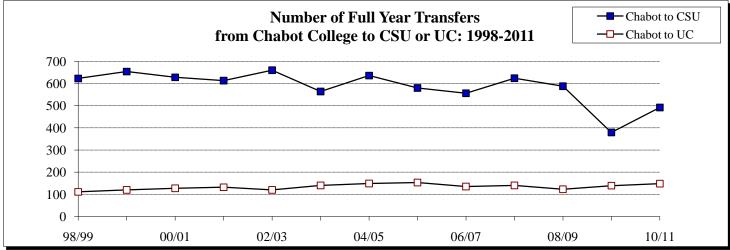

## Transfer trends to CSU and UC Compared to Statewide Trends: 1998-2011

Although Chabot students transfer to many four-year colleges, the majority transfer to CSU and UC. Below are the numbers of students who have transferred annually to UC and CSU from Chabot College and from all California Community Colleges (CCCs) since 1998.

In 2010-11, Chabot experienced an increase in transfers to CSU from 379 to 492, rebounding from cuts in transfer acceptances at CSU that led to a decrease in transfers from all California Community Colleges (CCCs). In addition, Chabot increased the number of transfers to UC from 139 to 148. Transfers from all CCC's to UC continue to rise.

Chabot and Las Positas College transfers were reported together until 1994-95, and averaged 900 annual transfers to CSU and 133 transfers to UC during the late 1980's and early 1990s. In the first year of separate Chabot transfers, a high of 1,058 students transferred to CSU and a high of 161 students transferred to UC, rushing to transfer before the District changed from a quarter system to a semester system in Fall 1994 (not shown). Since 1998, Chabot transfers have averaged about 600 annually to CSU and 132 annually to UC. The most recent high number of transfers to UC has been 153 in 2005-06.

## Combined Fall and Spring Transfers Academic Years

|           | 1998-99 | 1999-00 | 2000-01 | 2001-02 | 2002-03 | 2003-04 | 2004-05 | 2005-06 | 2006-07 | 2007-08 | 2008-09 | 2009-10 | 2010-11 |
|-----------|---------|---------|---------|---------|---------|---------|---------|---------|---------|---------|---------|---------|---------|
| Chabot    |         |         |         |         |         |         |         |         |         |         |         |         |         |
| CSU       | 623     | 654     | 628     | 613     | 660     | 564     | 636     | 580     | 556     | 624     | 588     | 379     | 492     |
| UC        | 111     | 120     | 127     | 132     | 120     | 140     | 149     | 153     | 135     | 140     | 123     | 139     | 148     |
| All CCC's |         |         |         |         |         |         | '       |         |         |         |         |         |         |
| CSU       | 44,989  | 47,706  | 47,900  | 50,743  | 50,746  | 48,321  | 53,565  | 52,640  | 54,379  | 54,970  | 49,768  | 37,651  | 56,959  |
| UC        | 10,161  | 10,827  | 11,215  | 12,291  | 12,780  | 12,580  | 13,211  | 13,508  | 13,923  | 13,964  | 14,112  | 14,690  | 15,976  |