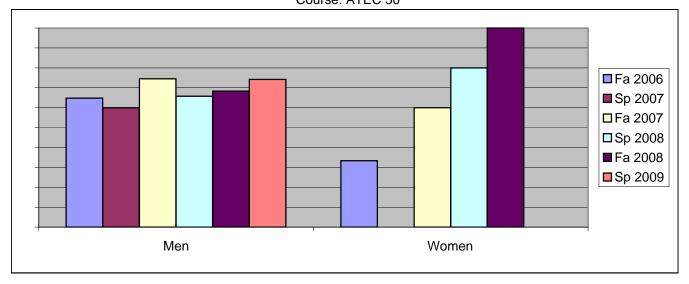

Chabot Success Rates By Gender and Semester Course: ATEC 50

|                | Fa 2006 | Sp 2007 | Fa 2007 | Sp 2008 | Fa 2008 | Sp 2009 |
|----------------|---------|---------|---------|---------|---------|---------|
| Men            |         | -       |         | -       |         |         |
| Success        | 65%     | 60%     | 75%     | 66%     | 68%     | 74%     |
| Non-Success    | 0%      | 2%      | 8%      | 16%     | 5%      | 13%     |
| Withdrawal     | 35%     | 38%     | 18%     | 18%     | 27%     | 13%     |
| Total Percent  | 100%    | 100%    | 100%    | 100%    | 100%    | 100%    |
| Total Enrolled | 54      | 50      | 51      | 38      | 60      | 62      |
| Women          |         |         |         |         |         |         |
| Success        | 33%     | 0%      | 60%     | 80%     | 100%    | 0%      |
| Non-Success    | 0%      | 0%      | 20%     | 20%     | 0%      | 0%      |
| Withdrawal     | 67%     | 100%    | 20%     | 0%      | 0%      | 100%    |
| Total Percent  | 100%    | 100%    | 100%    | 100%    | 100%    | 100%    |
| Total Enrolled | 6       | 1       | 5       | 5       | 2       | 1       |