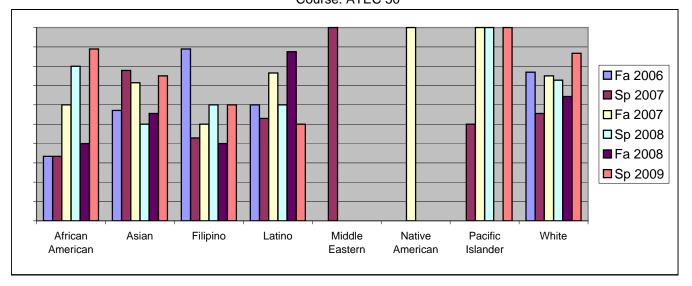

Chabot Success Rates By Ethnicity and Semester Course: ATEC 50

|           |                | Fa 2006 | Sp 2007 | Fa 2007 | Sp 2008 | Fa 2008 | Sp 2009 |
|-----------|----------------|---------|---------|---------|---------|---------|---------|
| African A | merican        |         |         |         |         |         |         |
|           | Success        | 33%     |         |         | 80%     |         |         |
|           | Non-Success    | 0%      |         |         | 0%      |         | 11%     |
|           | Withdrawal     | 67%     | 67%     | 40%     | 20%     |         | 0%      |
|           | Total Percent  | 100%    |         |         | 100%    |         |         |
|           | Total Enrolled | 9       | 3       | 5       | 5       | 5       | 9       |
| Asian     |                |         |         |         |         |         |         |
|           | Success        | 57%     |         |         | 50%     |         |         |
|           | Non-Success    | 0%      | 0%      |         | 17%     |         |         |
|           | Withdrawal     | 43%     | 22%     | 14%     | 33%     |         | 13%     |
|           | Total Percent  | 100%    |         | 100%    | 100%    | 100%    | 100%    |
|           | Total Enrolled | 7       | 9       | 7       | 6       | 9       | 8       |
| Filipino  |                |         |         |         |         |         |         |
|           | Success        | 89%     |         |         | 60%     |         |         |
|           | Non-Success    | 0%      | 0%      | 0%      | 20%     | 0%      | 0%      |
|           | Withdrawal     | 11%     | 57%     | 50%     | 20%     | 60%     | 40%     |
|           | Total Percent  | 100%    | 100%    | 100%    | 100%    | 100%    | 100%    |
|           | Total Enrolled | 9       | 7       | 6       | 5       | 5       | 5       |
| Latino    |                |         |         |         |         |         |         |
|           | Success        | 60%     | 53%     | 76%     | 60%     | 88%     | 50%     |
|           | Non-Success    | 0%      | 6%      | 12%     | 20%     | 4%      | 28%     |
|           | Withdrawal     | 40%     | 41%     | 12%     | 20%     | 8%      | 22%     |
|           | Total Percent  | 100%    | 100%    | 100%    | 100%    | 100%    | 100%    |
|           | Total Enrolled | 15      | 17      | 17      | 10      | 24      | 18      |
| Middle Ea | astern         |         |         |         |         |         |         |
|           | Success        | 0%      | 100%    | 0%      | 0%      | 0%      | 0%      |
|           | Non-Success    | 0%      | 0%      | 0%      | 0%      | 0%      | 0%      |
|           | Withdrawal     | 0%      | 0%      | 0%      | 0%      | 0%      | 0%      |
|           | Total Percent  | 0%      | 100%    | 0%      | 0%      | 0%      | 0%      |
|           | Total Enrolled | 0       | 2       | 0       | 0       | 0       | 0       |
| Native Ar | nerican        |         |         |         |         |         |         |
|           | Success        | 0%      | 0%      | 100%    | 0%      | 0%      | 0%      |
|           | Non-Success    | 0%      | 0%      | 0%      | 100%    | 0%      | 0%      |
|           | Withdrawal     | 0%      | 0%      | 0%      | 0%      | 0%      | 0%      |
|           |                |         |         |         |         |         |         |

|            | Total Percent          | 0%              | 0%              | 100%            | 100%            | 0%                    | 0%              |  |
|------------|------------------------|-----------------|-----------------|-----------------|-----------------|-----------------------|-----------------|--|
|            | Total Enrolled         | 0               | 0               | 1               | 1               | 0                     | 0               |  |
| Pacific Is | slander                |                 |                 |                 |                 |                       |                 |  |
|            | Success                | 0%              | 50%             | 100%            | 100%            | 0%                    | 100%            |  |
|            | Non-Success            | 0%              | 0%              | 0%              | 0%              | 0%                    | 0%              |  |
|            | Withdrawal             | 100%            | 50%             | 0%              | 0%              | 100%                  | 0%              |  |
|            | Total Percent          | 100%            | 100%            | 100%            | 100%            | 100%                  | 100%            |  |
|            |                        |                 |                 |                 |                 |                       |                 |  |
|            | Total Enrolled         | 1               | 2               | 2               | 1               | 1                     | 2               |  |
| White      | Total Enrolled         | 1               | 2               | 2               | 1               | 1                     | 2               |  |
| White      | Total Enrolled Success | <b>1</b><br>77% | <b>2</b><br>56% | <b>2</b><br>75% | <b>1</b><br>73% | <b>1</b><br>64%       | <b>2</b><br>87% |  |
| White      |                        | -               | _               | _               | •               | <b>1</b><br>64%<br>7% | _               |  |
| White      | Success                | 77%             | 56%             | 75%             | 73%             |                       | 87%             |  |
| White      | Success<br>Non-Success | 77%<br>0%       | 56%<br>0%       | 75%<br>17%      | 73%<br>9%       | 7%                    | 87%<br>7%       |  |