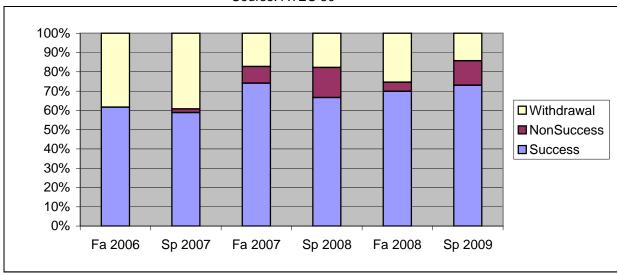

Chabot Success, Non-Success, and Withdrawal Rates By Semester Course: ATEC 50

|                | Fa 2006 | Sp 2007 | Fa 2007 | Sp 2008 | Fa 2008 | Sp 2009 |
|----------------|---------|---------|---------|---------|---------|---------|
| Success        | 62%     | 59%     | 74%     | 67%     | 70%     | 73%     |
| Non-Success    | 0%      | 2%      | 9%      | 16%     | 5%      | 13%     |
| Withdrawal     | 38%     | 39%     | 17%     | 18%     | 25%     | 14%     |
| Total Percent  | 100%    | 100%    | 100%    | 100%    | 100%    | 100%    |
| Total Enrolled | 60      | 51      | 58      | 45      | 63      | 63      |