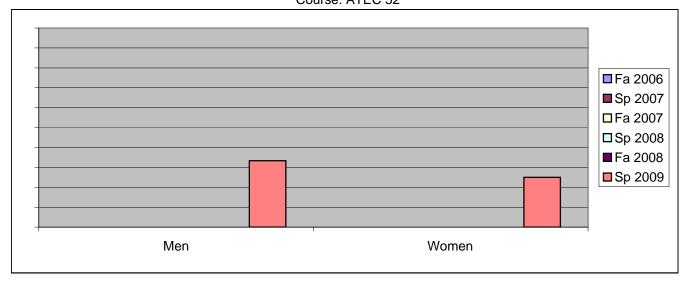

Chabot Success Rates By Gender and Semester Course: ATEC 52

|                | Fa 2006 | Sp 2007 | Fa 2007 | Sp 2008 | Fa 2008 | Sp 2009 |
|----------------|---------|---------|---------|---------|---------|---------|
| Men            |         | •       |         | ·       |         |         |
| Success        | 0%      | 0%      | 0%      | 0%      | 0%      | 33%     |
| Non-Success    | 0%      | 0%      | 0%      | 0%      | 0%      | 63%     |
| Withdrawal     | 0%      | 0%      | 0%      | 0%      | 0%      | 4%      |
| Total Percent  | 0%      | 0%      | 0%      | 0%      | 0%      | 100%    |
| Total Enrolled | 0       | 0       | 0       | 0       | 0       | 24      |
| Women          |         |         |         |         |         |         |
| Success        | 0%      | 0%      | 0%      | 0%      | 0%      | 25%     |
| Non-Success    | 0%      | 0%      | 0%      | 0%      | 0%      | 75%     |
| Withdrawal     | 0%      | 0%      | 0%      | 0%      | 0%      | 0%      |
| Total Percent  | 0%      | 0%      | 0%      | 0%      | 0%      | 100%    |
| Total Enrolled | 0       | 0       | 0       | 0       | 0       | 4       |