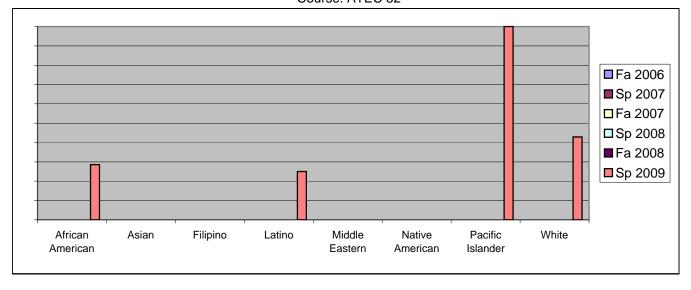

Chabot Success Rates By Ethnicity and Semester Course: ATEC 52

|                |                | Fa 2006 | Sp 2007 | Fa 2007 | Sp 2008 | Fa 2008 | Sp 2009 |
|----------------|----------------|---------|---------|---------|---------|---------|---------|
| African A      | merican        |         |         |         |         |         |         |
|                | Success        | 0%      | 0%      | 0%      | 0%      | 0%      | 29%     |
|                | Non-Success    | 0%      | 0%      | 0%      | 0%      | 0%      | 71%     |
|                | Withdrawal     | 0%      | 0%      | 0%      | 0%      | 0%      | 0%      |
|                | Total Percent  | 0%      | 0%      | 0%      | 0%      | 0%      | 100%    |
|                | Total Enrolled | 0       | 0       | 0       | 0       | 0       | 7       |
| Asian          |                |         |         |         |         |         |         |
|                | Success        | 0%      | 0%      | 0%      | 0%      | 0%      | 0%      |
|                | Non-Success    | 0%      | 0%      | 0%      | 0%      | 0%      | 100%    |
|                | Withdrawal     | 0%      | 0%      | 0%      | 0%      | 0%      | 0%      |
|                | Total Percent  | 0%      | 0%      | 0%      | 0%      | 0%      | 100%    |
|                | Total Enrolled | 0       | 0       | 0       | 0       | 0       | 4       |
| Filipino       |                |         |         |         |         |         |         |
|                | Success        | 0%      | 0%      | 0%      | 0%      | 0%      | 0%      |
|                | Non-Success    | 0%      | 0%      | 0%      | 0%      | 0%      | 0%      |
|                | Withdrawal     | 0%      | 0%      | 0%      | 0%      | 0%      | 0%      |
|                | Total Percent  | 0%      | 0%      | 0%      | 0%      | 0%      | 0%      |
|                | Total Enrolled | 0       | 0       | 0       | 0       | 0       | 0       |
| Latino         |                |         |         |         |         |         |         |
|                | Success        | 0%      | 0%      | 0%      | 0%      | 0%      | 25%     |
|                | Non-Success    | 0%      | 0%      | 0%      | 0%      | 0%      | 63%     |
|                | Withdrawal     | 0%      | 0%      | 0%      | 0%      | 0%      | 13%     |
|                | Total Percent  | 0%      | 0%      | 0%      | 0%      | 0%      | 100%    |
|                | Total Enrolled | 0       | 0       | 0       | 0       | 0       | 8       |
| Middle Eastern |                |         |         |         |         |         |         |
|                | Success        | 0%      |         | 0%      | 0%      | 0%      | 0%      |
|                | Non-Success    | 0%      |         |         |         |         |         |
|                | Withdrawal     | 0%      | 0%      | 0%      | 0%      | 0%      | 0%      |

|                 | Total Percent  | 0% | 0% | 0% | 0% | 0% | 0%   |
|-----------------|----------------|----|----|----|----|----|------|
|                 | Total Enrolled | 0  | 0  | 0  | 0  | 0  | 0    |
| Native American |                |    |    |    |    |    |      |
|                 | Success        | 0% | 0% | 0% | 0% | 0% | 0%   |
|                 | Non-Success    | 0% | 0% | 0% | 0% | 0% | 0%   |
|                 | Withdrawal     | 0% | 0% | 0% | 0% | 0% | 0%   |
|                 | Total Percent  | 0% | 0% | 0% | 0% | 0% | 0%   |
|                 | Total Enrolled | 0  | 0  | 0  | 0  | 0  | 0    |
| Pacific Is      | lander         |    |    |    |    |    |      |
|                 | Success        | 0% | 0% | 0% | 0% | 0% | 100% |
|                 | Non-Success    | 0% | 0% | 0% | 0% | 0% | 0%   |
|                 | Withdrawal     | 0% | 0% | 0% | 0% | 0% | 0%   |
|                 | Total Percent  | 0% | 0% | 0% | 0% | 0% | 100% |
|                 | Total Enrolled | 0  | 0  | 0  | 0  | 0  | 2    |
| White           |                |    |    |    |    |    |      |
|                 | Success        | 0% | 0% | 0% | 0% | 0% | 43%  |
|                 | Non-Success    | 0% | 0% | 0% | 0% | 0% | 57%  |
|                 | Withdrawal     | 0% | 0% | 0% | 0% | 0% | 0%   |
|                 | Total Percent  | 0% | 0% | 0% | 0% | 0% | 100% |
|                 | Total Enrolled | 0  | 0  | 0  | 0  | 0  | 7    |