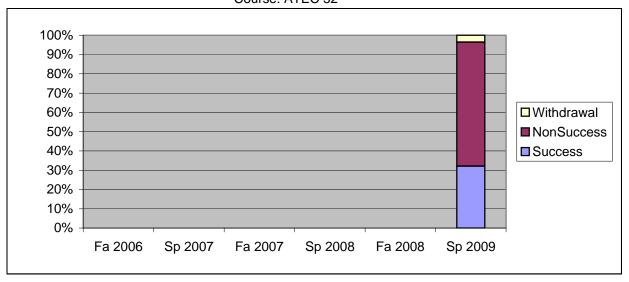

Chabot Success, Non-Success, and Withdrawal Rates By Semester Course: ATEC 52

|                | Fa 2006 | Sp 2007 | Fa 2007 | Sp 2008 | Fa 2008 | Sp 2009 |
|----------------|---------|---------|---------|---------|---------|---------|
| Success        | 0%      | 0%      | 0%      | 0%      | 0%      | 32%     |
| Non-Success    | 0%      | 0%      | 0%      | 0%      | 0%      | 64%     |
| Withdrawal     | 0%      | 0%      | 0%      | 0%      | 0%      | 4%      |
| Total Percent  | 0%      | 0%      | 0%      | 0%      | 0%      | 100%    |
| Total Enrolled | 0       | 0       | 0       | 0       | 0       | 28      |