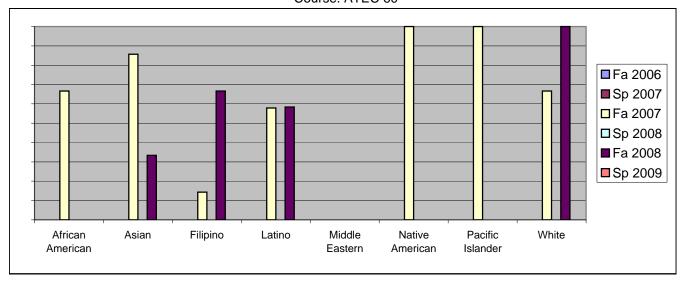

Chabot Success Rates By Ethnicity and Semester Course: ATEC 60

|                |                | Fa 2006 | Sp 2007 | Fa 2007 | Sp 2008 | Fa 2008 | Sp 2009 |
|----------------|----------------|---------|---------|---------|---------|---------|---------|
| African A      | merican        |         |         |         |         |         |         |
|                | Success        | 0%      | 0%      | 67%     | 0%      | 0%      | 0%      |
|                | Non-Success    | 0%      | 0%      | 33%     | 0%      | 100%    | 0%      |
|                | Withdrawal     | 0%      | 0%      | 0%      | 0%      | 0%      | 0%      |
|                | Total Percent  | 0%      | 0%      | 100%    | 0%      | 100%    | 0%      |
|                | Total Enrolled | 0       | 0       | 3       | 0       | 1       | 0       |
| Asian          |                |         |         |         |         |         |         |
|                | Success        | 0%      | 0%      | 86%     | 0%      | 33%     | 0%      |
|                | Non-Success    | 0%      | 0%      | 0%      | 0%      | 33%     | 0%      |
|                | Withdrawal     | 0%      | 0%      | 14%     | 0%      | 33%     | 0%      |
|                | Total Percent  | 0%      | 0%      | 100%    | 0%      | 100%    | 0%      |
|                | Total Enrolled | 0       | 0       | 7       | 0       | 3       | 0       |
| Filipino       |                |         |         |         |         |         |         |
|                | Success        | 0%      | 0%      | 14%     | 0%      | 67%     | 0%      |
|                | Non-Success    | 0%      | 0%      | 43%     | 0%      | 33%     | 0%      |
|                | Withdrawal     | 0%      | 0%      | 43%     | 0%      | 0%      | 0%      |
|                | Total Percent  | 0%      | 0%      | 100%    | 0%      | 100%    | 0%      |
|                | Total Enrolled | 0       | 0       | 7       | 0       | 3       | 0       |
| Latino         |                |         |         |         |         |         |         |
|                | Success        | 0%      | 0%      | 58%     | 0%      | 58%     | 0%      |
|                | Non-Success    | 0%      | 0%      | 37%     | 0%      | 42%     | 0%      |
|                | Withdrawal     | 0%      | 0%      | 5%      | 0%      | 0%      | 0%      |
|                | Total Percent  | 0%      | 0%      | 100%    | 0%      | 100%    | 0%      |
|                | Total Enrolled | 0       | 0       | 19      | 0       | 12      | 0       |
| Middle Eastern |                |         |         |         |         |         |         |
|                | Success        | 0%      |         |         |         | 0%      | 0%      |
|                | Non-Success    | 0%      |         |         | 0%      | 0%      | 0%      |
|                | Withdrawal     | 0%      | 0%      | 0%      | 0%      | 0%      | 0%      |

|            | Total Percent  | 0% | 0% | 0%   | 0% | 0%   | 0% |
|------------|----------------|----|----|------|----|------|----|
|            | Total Enrolled | 0  | 0  | 0    | 0  | 0    | 0  |
| Native A   | merican        |    |    |      |    |      |    |
|            | Success        | 0% | 0% | 100% | 0% | 0%   | 0% |
|            | Non-Success    | 0% | 0% | 0%   | 0% | 0%   | 0% |
|            | Withdrawal     | 0% | 0% | 0%   | 0% | 100% | 0% |
|            | Total Percent  | 0% | 0% | 100% | 0% | 100% | 0% |
|            | Total Enrolled | 0  | 0  | 1    | 0  | 1    | 0  |
| Pacific Is | slander        |    |    |      |    |      |    |
|            | Success        | 0% | 0% | 100% | 0% | 0%   | 0% |
|            | Non-Success    | 0% | 0% | 0%   | 0% | 50%  | 0% |
|            | Withdrawal     | 0% | 0% | 0%   | 0% | 50%  | 0% |
|            | Total Percent  | 0% | 0% | 100% | 0% | 100% | 0% |
|            | Total Enrolled | 0  | 0  | 1    | 0  | 2    | 0  |
| White      |                |    |    |      |    |      |    |
|            | Success        | 0% | 0% | 67%  | 0% | 100% | 0% |
|            | Non-Success    | 0% | 0% | 0%   | 0% | 0%   | 0% |
|            | Withdrawal     | 0% | 0% | 33%  | 0% | 0%   | 0% |
|            | Total Percent  | 0% | 0% | 100% | 0% | 100% | 0% |
|            | Total Enrolled | 0  | 0  | 6    | 0  | 5    | 0  |