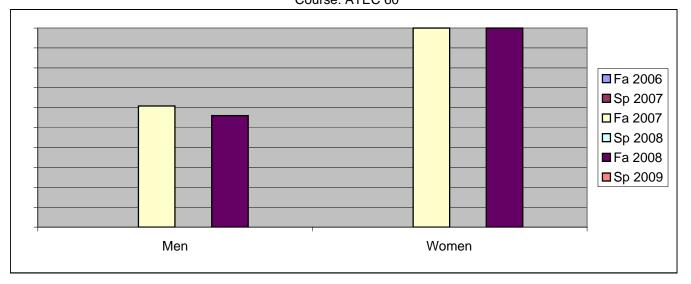

Chabot Success Rates By Gender and Semester Course: ATEC 60

|                | Fa 2006 | Sp 2007 | Fa 2007 | Sp 2008 | Fa 2008 | Sp 2009 |
|----------------|---------|---------|---------|---------|---------|---------|
| Men            |         | •       |         | •       |         | •       |
| Success        | 0%      | 0%      | 61%     | 0%      | 56%     | 0%      |
| Non-Success    | 0%      | 0%      | 24%     | 0%      | 32%     | 0%      |
| Withdrawal     | 0%      | 0%      | 15%     | 0%      | 12%     | 0%      |
| Total Percent  | 0%      | 0%      | 100%    | 0%      | 100%    | 0%      |
| Total Enrolled | 0       | 0       | 46      | 0       | 25      | 0       |
| Women          |         |         |         |         |         |         |
| Success        | 0%      | 0%      | 100%    | 0%      | 100%    | 0%      |
| Non-Success    | 0%      | 0%      | 0%      | 0%      | 0%      | 0%      |
| Withdrawal     | 0%      | 0%      | 0%      | 0%      | 0%      | 0%      |
| Total Percent  | 0%      | 0%      | 100%    | 0%      | 100%    | 0%      |
| Total Enrolled | 0       | 0       | 2       | 0       | 1       | 0       |