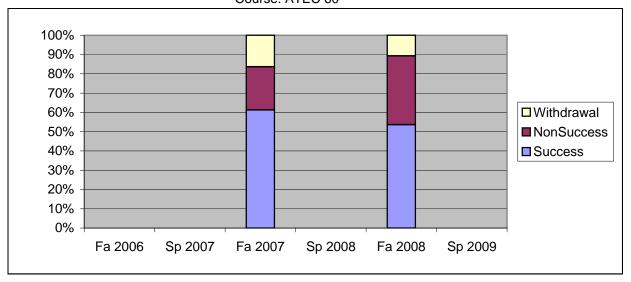

Chabot Success, Non-Success, and Withdrawal Rates By Semester Course: ATEC 60

|                | Fa 2006 | Sp 2007 | Fa 2007 | Sp 2008 | Fa 2008 | Sp 2009 |
|----------------|---------|---------|---------|---------|---------|---------|
| Success        | 0%      | 0%      | 61%     | 0%      | 54%     | 0%      |
| Non-Success    | 0%      | 0%      | 22%     | 0%      | 36%     | 0%      |
| Withdrawal     | 0%      | 0%      | 16%     | 0%      | 11%     | 0%      |
| Total Percent  | 0%      | 0%      | 100%    | 0%      | 100%    | 0%      |
| Total Enrolled | 0       | 0       | 49      | 0       | 28      | 0       |