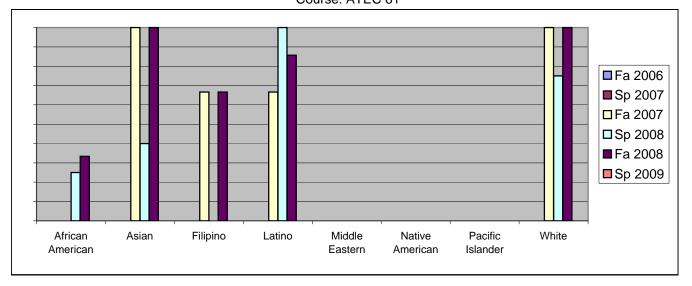

Chabot Success Rates By Ethnicity and Semester Course: ATEC 61

|                  |                | Fa 2006 | Sp 2007 | Fa 2007 | Sp 2008 | Fa 2008 | Sp 2009 |  |  |
|------------------|----------------|---------|---------|---------|---------|---------|---------|--|--|
| African American |                |         |         |         |         |         |         |  |  |
|                  | Success        | 0%      |         |         |         |         | 0%      |  |  |
|                  | Non-Success    | 0%      |         |         |         | 33%     | 0%      |  |  |
|                  | Withdrawal     | 0%      |         |         |         | 33%     | 0%      |  |  |
|                  | Total Percent  | 0%      |         |         |         |         |         |  |  |
|                  | Total Enrolled | 0       | 0       | 1       | 4       | 3       | 0       |  |  |
| Asian            |                |         |         |         |         |         |         |  |  |
|                  | Success        | 0%      |         |         |         |         | 0%      |  |  |
|                  | Non-Success    | 0%      |         |         |         |         | 0%      |  |  |
|                  | Withdrawal     | 0%      |         |         |         |         | 0%      |  |  |
|                  | Total Percent  | 0%      | 0%      | 100%    |         |         |         |  |  |
|                  | Total Enrolled | 0       | 0       | 4       | 5       | 2       | 0       |  |  |
| Filipino         |                |         |         |         |         |         |         |  |  |
|                  | Success        | 0%      | 0%      | 67%     | 0%      | 67%     | 0%      |  |  |
|                  | Non-Success    | 0%      | 0%      | 33%     | 0%      | 33%     | 0%      |  |  |
|                  | Withdrawal     | 0%      | 0%      | 0%      | 0%      | 0%      | 0%      |  |  |
|                  | Total Percent  | 0%      | 0%      | 100%    | 0%      | 100%    | 0%      |  |  |
|                  | Total Enrolled | 0       | 0       | 3       | 0       | 3       | 0       |  |  |
| Latino           |                |         |         |         |         |         |         |  |  |
|                  | Success        | 0%      | 0%      | 67%     | 100%    | 86%     | 0%      |  |  |
|                  | Non-Success    | 0%      | 0%      | 17%     |         |         | 0%      |  |  |
|                  | Withdrawal     | 0%      | 0%      | 17%     | 0%      | 0%      | 0%      |  |  |
|                  | Total Percent  | 0%      | 0%      | 100%    | 100%    | 100%    | 0%      |  |  |
|                  | Total Enrolled | 0       | 0       | 6       | 8       | 7       | 0       |  |  |
| Middle Eastern   |                |         |         |         |         |         |         |  |  |
|                  | Success        | 0%      | 0%      | 0%      | 0%      | 0%      | 0%      |  |  |
|                  | Non-Success    | 0%      | 0%      | 0%      | 0%      | 0%      | 0%      |  |  |
|                  | Withdrawal     | 0%      | 0%      | 0%      | 0%      | 0%      | 0%      |  |  |
|                  | Total Percent  | 0%      | 0%      | 0%      | 0%      | 0%      | 0%      |  |  |
|                  | Total Enrolled | 0       | 0       | 0       | 0       | 0       | 0       |  |  |
| Native American  |                |         |         |         |         |         |         |  |  |
|                  | Success        | 0%      |         |         |         |         |         |  |  |
|                  | Non-Success    | 0%      | 0%      | 0%      | 0%      |         | 0%      |  |  |
|                  | Withdrawal     | 0%      | 0%      | 0%      | 0%      | 0%      | 0%      |  |  |
|                  |                |         |         |         |         |         |         |  |  |

|            | Total Percent  | 0% | 0% | 0%   | 0%   | 0%   | 0% |
|------------|----------------|----|----|------|------|------|----|
|            | Total Enrolled | 0  | 0  | 0    | 0    | 0    | 0  |
| Pacific Is | slander        |    |    |      |      |      |    |
|            | Success        | 0% | 0% | 0%   | 0%   | 0%   | 0% |
|            | Non-Success    | 0% | 0% | 0%   | 0%   | 33%  | 0% |
|            | Withdrawal     | 0% | 0% | 0%   | 0%   | 67%  | 0% |
|            | Total Percent  | 0% | 0% | 0%   | 0%   | 100% | 0% |
|            | Total Enrolled | 0  | 0  | 0    | 0    | 3    | 0  |
| White      |                |    |    |      |      |      |    |
|            | Success        | 0% | 0% | 100% | 75%  | 100% | 0% |
|            | Non-Success    | 0% | 0% | 0%   | 0%   | 0%   | 0% |
|            | Withdrawal     | 0% | 0% | 0%   | 25%  | 0%   | 0% |
|            | Total Percent  | 0% | 0% | 100% | 100% | 100% | 0% |
|            | Total Enrolled | 0  | 0  | 3    | 8    | 5    | 0  |