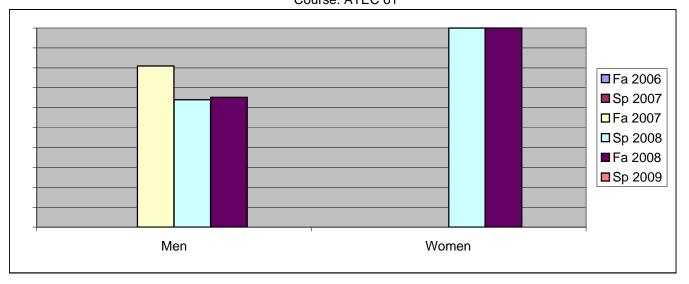

Chabot Success Rates By Gender and Semester Course: ATEC 61

|                | Fa 2006 | Sp 2007 | Fa 2007 | Sp 2008 | Fa 2008 | Sp 2009 |
|----------------|---------|---------|---------|---------|---------|---------|
| Men            |         | •       |         | ·       |         | •       |
| Success        | 0%      | 0%      | 81%     | 64%     | 65%     | 0%      |
| Non-Success    | 0%      | 0%      | 14%     | 12%     | 17%     | 0%      |
| Withdrawal     | 0%      | 0%      | 5%      | 24%     | 17%     | 0%      |
| Total Percent  | 0%      | 0%      | 100%    | 100%    | 100%    | 0%      |
| Total Enrolled | 0       | 0       | 21      | 25      | 23      | 0       |
| Women          |         |         |         |         |         |         |
| Success        | 0%      | 0%      | 0%      | 100%    | 100%    | 0%      |
| Non-Success    | 0%      | 0%      | 0%      | 0%      | 0%      | 0%      |
| Withdrawal     | 0%      | 0%      | 0%      | 0%      | 0%      | 0%      |
| Total Percent  | 0%      | 0%      | 0%      | 100%    | 100%    | 0%      |
| Total Enrolled | 0       | 0       | 0       | 1       | 1       | 0       |