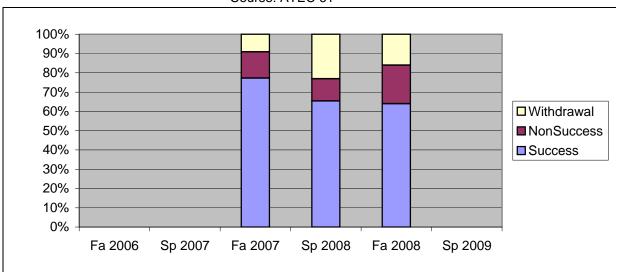

Chabot Success, Non-Success, and Withdrawal Rates By Semester Course: ATEC 61

| Total Enrolled | 0       | 0       | 22      | 26      | 25      | 0       |
|----------------|---------|---------|---------|---------|---------|---------|
| Total Percent  | 0%      | 0%      | 100%    | 100%    | 100%    | 0%      |
| Withdrawal     | 0%      | 0%      | 9%      | 23%     | 16%     | 0%      |
| Non-Success    | 0%      | 0%      | 14%     | 12%     | 20%     | 0%      |
| Success        | 0%      | 0%      | 77%     | 65%     | 64%     | 0%      |
|                | Fa 2006 | Sp 2007 | Fa 2007 | Sp 2008 | Fa 2008 | Sp 2009 |