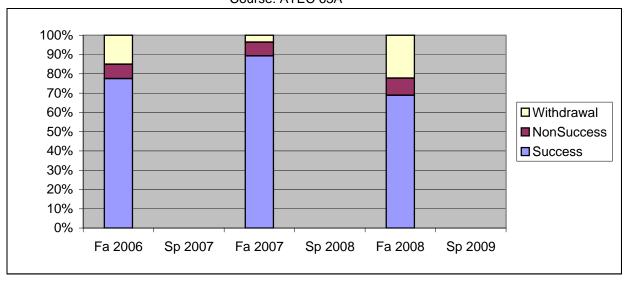

Chabot Success, Non-Success, and Withdrawal Rates By Semester Course: ATEC 63A

|                | Fa 2006 | Sp 2007 | Fa 2007 | Sp 2008 | Fa 2008 | Sp 2009 |
|----------------|---------|---------|---------|---------|---------|---------|
| Success        | 78%     | 0%      | 89%     | 0%      | 69%     | 0%      |
| Non-Success    | 8%      | 0%      | 7%      | 0%      | 9%      | 0%      |
| Withdrawal     | 15%     | 0%      | 4%      | 0%      | 22%     | 0%      |
| Total Percent  | 100%    | 0%      | 100%    | 0%      | 100%    | 0%      |
| Total Enrolled | 40      | 0       | 28      | 0       | 45      | 0       |