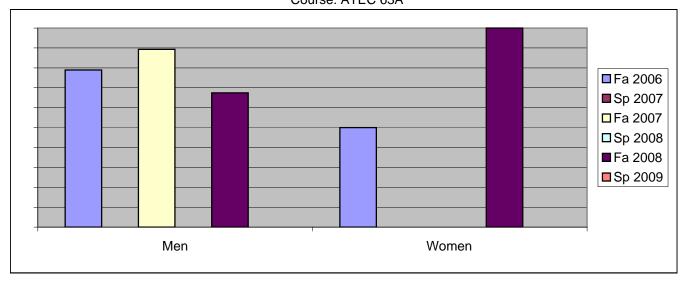

Chabot Success Rates By Gender and Semester Course: ATEC 63A

|                | Fa 2006 | Sp 2007 | Fa 2007 | Sp 2008 | Fa 2008 | Sp 2009 |
|----------------|---------|---------|---------|---------|---------|---------|
| Men            |         | •       |         | ·       |         | ·       |
| Success        | 79%     | 0%      | 89%     | 0%      | 67%     | 0%      |
| Non-Success    | 8%      | 0%      | 7%      | 0%      | 9%      | 0%      |
| Withdrawal     | 13%     | 0%      | 4%      | 0%      | 23%     | 0%      |
| Total Percent  | 100%    | 0%      | 100%    | 0%      | 100%    | 0%      |
| Total Enrolled | 38      | 0       | 28      | 0       | 43      | 0       |
| Women          |         |         |         |         |         |         |
| Success        | 50%     | 0%      | 0%      | 0%      | 100%    | 0%      |
| Non-Success    | 0%      | 0%      | 0%      | 0%      | 0%      | 0%      |
| Withdrawal     | 50%     | 0%      | 0%      | 0%      | 0%      | 0%      |
| Total Percent  | 100%    | 0%      | 0%      | 0%      | 100%    | 0%      |
| Total Enrolled | 2       | 0       | 0       | 0       | 2       | 0       |