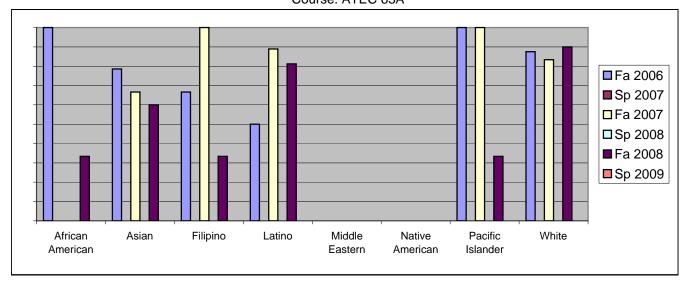

Chabot Success Rates By Ethnicity and Semester Course: ATEC 63A

|           |                | Fa 2006 | Sp 2007 | Fa 2007 | Sp 2008 | Fa 2008 | Sp 2009 |
|-----------|----------------|---------|---------|---------|---------|---------|---------|
| African A |                |         |         |         |         |         |         |
|           | Success        | 100%    | 0%      | 0%      | 0%      |         |         |
|           | Non-Success    | 0%      | 0%      | 0%      | 0%      |         |         |
|           | Withdrawal     | 0%      | 0%      | 0%      | 0%      |         |         |
|           | Total Percent  | 100%    | 0%      | 0%      | 0%      | 100%    | 0%      |
|           | Total Enrolled | 2       | 0       | 0       | 0       | 6       | 0       |
| Asian     |                |         |         |         |         |         |         |
|           | Success        | 79%     | 0%      | 67%     | 0%      |         |         |
|           | Non-Success    | 14%     | 0%      | 33%     | 0%      |         |         |
|           | Withdrawal     | 7%      | 0%      | 0%      | 0%      |         |         |
|           | Total Percent  | 100%    | 0%      | 100%    | 0%      | 100%    | 0%      |
|           | Total Enrolled | 14      | 0       | 3       | 0       | 5       | 0       |
| Filipino  |                |         |         |         |         |         |         |
|           | Success        | 67%     | 0%      | 100%    | 0%      | 33%     | 0%      |
|           | Non-Success    | 0%      | 0%      | 0%      | 0%      | 33%     | 0%      |
|           | Withdrawal     | 33%     | 0%      | 0%      | 0%      | 33%     | 0%      |
|           | Total Percent  | 100%    | 0%      | 100%    | 0%      | 100%    | 0%      |
|           | Total Enrolled | 3       | 0       | 4       | 0       | 3       | 0       |
| Latino    |                |         |         |         |         |         |         |
|           | Success        | 50%     | 0%      | 89%     | 0%      | 81%     | 0%      |
|           | Non-Success    | 0%      | 0%      | 0%      | 0%      | 13%     | 0%      |
|           | Withdrawal     | 50%     | 0%      | 11%     | 0%      | 6%      | 0%      |
|           | Total Percent  | 100%    | 0%      | 100%    | 0%      | 100%    | 0%      |
|           | Total Enrolled | 8       | 0       | 9       | 0       | 16      | 0       |
| Middle Ea | astern         |         |         |         |         |         |         |
|           | Success        | 0%      | 0%      | 0%      | 0%      | 0%      | 0%      |
|           | Non-Success    | 0%      | 0%      | 0%      | 0%      | 0%      | 0%      |
|           | Withdrawal     | 0%      | 0%      | 0%      | 0%      | 0%      | 0%      |
|           | Total Percent  | 0%      | 0%      | 0%      | 0%      | 0%      | 0%      |
|           | Total Enrolled | 0       | 0       | 0       | 0       | 0       | 0       |
| Native Ar | merican        |         |         |         |         |         |         |
|           | Success        | 0%      | 0%      | 0%      | 0%      | 0%      | 0%      |
|           | Non-Success    | 0%      | 0%      | 0%      | 0%      | 0%      | 0%      |
|           | Withdrawal     | 0%      | 0%      | 0%      | 0%      | 0%      | 0%      |
|           |                |         |         |         |         |         |         |

|           | Total Percent  | 0%   | 0% | 0%   | 0% | 0%   | 0% |
|-----------|----------------|------|----|------|----|------|----|
|           | Total Enrolled | 0    | 0  | 0    | 0  | 0    | 0  |
| Pacific I | slander        |      |    |      |    |      |    |
|           | Success        | 100% | 0% | 100% | 0% | 33%  | 0% |
|           | Non-Success    | 0%   | 0% | 0%   | 0% | 0%   | 0% |
|           | Withdrawal     | 0%   | 0% | 0%   | 0% | 67%  | 0% |
|           | Total Percent  | 100% | 0% | 100% | 0% | 100% | 0% |
|           | Total Enrolled | 2    | 0  | 3    | 0  | 3    | 0  |
| White     |                |      |    |      |    |      |    |
|           | Success        | 88%  | 0% | 83%  | 0% | 90%  | 0% |
|           | Non-Success    | 13%  | 0% | 17%  | 0% | 0%   | 0% |
|           | Withdrawal     | 0%   | 0% | 0%   | 0% | 10%  | 0% |
|           | Total Percent  | 100% | 0% | 100% | 0% | 100% | 0% |
|           |                |      |    |      |    |      |    |