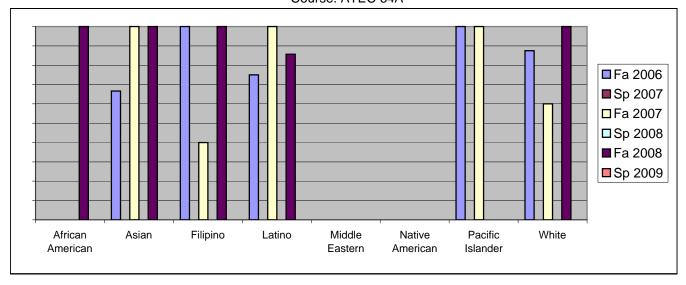

Chabot Success Rates By Ethnicity and Semester Course: ATEC 64A

|                  |                | Fa 2006 | Sp 2007 | Fa 2007 | Sp 2008 | Fa 2008 | Sp 2009 |
|------------------|----------------|---------|---------|---------|---------|---------|---------|
| African American |                |         |         |         |         |         |         |
|                  | Success        | 0%      | 0%      | 0%      | 0%      | 100%    | 0%      |
|                  | Non-Success    | 0%      | 0%      | 0%      | 0%      | 0%      | 0%      |
|                  | Withdrawal     | 0%      | 0%      | 0%      | 0%      | 0%      | 0%      |
|                  | Total Percent  | 0%      | 0%      | 0%      | 0%      | 100%    | 0%      |
|                  | Total Enrolled | 0       | 0       | 0       | 0       | 1       | 0       |
| Asian            |                |         |         |         |         |         |         |
|                  | Success        | 67%     | 0%      | 100%    | 0%      | 100%    | 0%      |
|                  | Non-Success    | 0%      | 0%      | 0%      | 0%      | 0%      | 0%      |
|                  | Withdrawal     | 33%     | 0%      | 0%      | 0%      | 0%      | 0%      |
|                  | Total Percent  | 100%    | 0%      | 100%    | 0%      | 100%    | 0%      |
|                  | Total Enrolled | 3       | . 0     | 1       | 0       | 3       | 0       |
| Filipino         |                |         |         |         |         |         |         |
| -                | Success        | 100%    | 0%      | 40%     | 0%      | 100%    | 0%      |
|                  | Non-Success    | 0%      | 0%      | 40%     | 0%      | 0%      | 0%      |
|                  | Withdrawal     | 0%      | 0%      | 20%     | 0%      | 0%      | 0%      |
|                  | Total Percent  | 100%    | 0%      | 100%    | 0%      | 100%    | 0%      |
|                  | Total Enrolled | 4       | 0       | 5       | 0       | 3       | 0       |
| Latino           |                |         |         |         |         |         |         |
|                  | Success        | 75%     | 0%      | 100%    | 0%      | 86%     | 0%      |
|                  | Non-Success    | 13%     | 0%      | 0%      | 0%      | 14%     | 0%      |
|                  | Withdrawal     | 13%     | 0%      | 0%      | 0%      | 0%      | 0%      |
|                  | Total Percent  | 100%    | 0%      | 100%    | 0%      | 100%    | 0%      |
|                  | Total Enrolled | 8       | 0       | 4       | 0       | 7       | 0       |
| Middle E         | astern         |         |         |         |         |         |         |
|                  | Success        | 0%      | 0%      | 0%      | 0%      | 0%      | 0%      |
|                  | Non-Success    | 0%      | 0%      | 0%      | 0%      | 0%      | 0%      |
|                  | Withdrawal     | 0%      | 0%      | 0%      | 0%      | 0%      | 0%      |
|                  |                |         |         |         |         |         |         |

|            | Total Percent  | 0%   | 0% | 0%   | 0% | 0%   | 0% |
|------------|----------------|------|----|------|----|------|----|
|            | Total Enrolled | 0    | 0  | 0    | 0  | 0    | 0  |
| Native An  | nerican        |      |    |      |    |      |    |
|            | Success        | 0%   | 0% | 0%   | 0% | 0%   | 0% |
|            | Non-Success    | 0%   | 0% | 0%   | 0% | 0%   | 0% |
|            | Withdrawal     | 0%   | 0% | 0%   | 0% | 0%   | 0% |
|            | Total Percent  | 0%   | 0% | 0%   | 0% | 0%   | 0% |
|            | Total Enrolled | 0    | 0  | 0    | 0  | 0    | 0  |
| Pacific Is | lander         |      |    |      |    |      |    |
|            | Success        | 100% | 0% | 100% | 0% | 0%   | 0% |
|            | Non-Success    | 0%   | 0% | 0%   | 0% | 0%   | 0% |
|            | Withdrawal     | 0%   | 0% | 0%   | 0% | 0%   | 0% |
|            | Total Percent  | 100% | 0% | 100% | 0% | 0%   | 0% |
|            | Total Enrolled | 2    | 0  | 1    | 0  | 0    | 0  |
| White      |                |      |    |      |    |      |    |
|            | Success        | 88%  | 0% | 60%  | 0% | 100% | 0% |
|            | Non-Success    | 0%   | 0% | 20%  | 0% | 0%   | 0% |
|            | Withdrawal     | 13%  | 0% | 20%  | 0% | 0%   | 0% |
|            | Total Percent  | 100% | 0% | 100% | 0% | 100% | 0% |
|            | Total Enrolled | 8    | 0  | 5    | 0  | 6    | 0  |