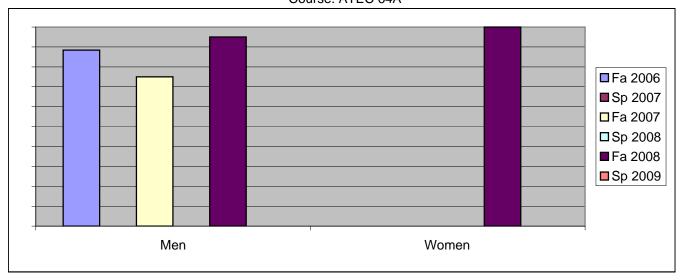

Chabot Success Rates By Gender and Semester Course: ATEC 64A

|                | Fa 2006 | Sp 2007 | Fa 2007 | Sp 2008 | Fa 2008 | Sp 2009 |
|----------------|---------|---------|---------|---------|---------|---------|
| Men            |         | -       |         | -       |         | -       |
| Success        | 88%     | 0%      | 75%     | 0%      | 95%     | 0%      |
| Non-Success    | 4%      | 0%      | 15%     | 0%      | 5%      | 0%      |
| Withdrawal     | 8%      | 0%      | 10%     | 0%      | 0%      | 0%      |
| Total Percent  | 100%    | 0%      | 100%    | 0%      | 100%    | 0%      |
| Total Enrolled | 26      | 0       | 20      | 0       | 20      | 0       |
| Women          |         |         |         |         |         |         |
| Success        | 0%      | 0%      | 0%      | 0%      | 100%    | 0%      |
| Non-Success    | 0%      | 0%      | 0%      | 0%      | 0%      | 0%      |
| Withdrawal     | 100%    | 0%      | 0%      | 0%      | 0%      | 0%      |
| Total Percent  | 100%    | 0%      | 0%      | 0%      | 100%    | 0%      |
| Total Enrolled | 1       | 0       | 0       | 0       | 3       | 0       |