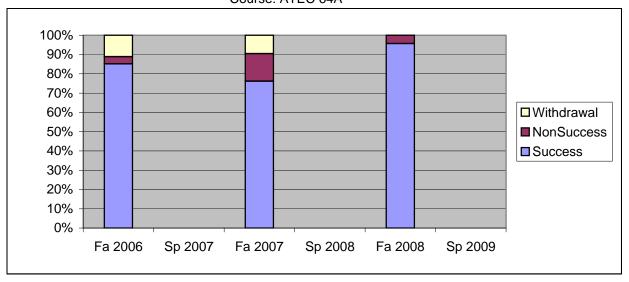

Chabot Success, Non-Success, and Withdrawal Rates By Semester Course: ATEC 64A

| Total Enrolled | 27      | 0       | 21      | 0       | 23      | 0       |
|----------------|---------|---------|---------|---------|---------|---------|
| Total Percent  | 100%    | 0%      | 100%    | 0%      | 100%    | 0%      |
| Withdrawal     | 11%     | 0%      | 10%     | 0%      | 0%      | 0%      |
| Non-Success    | 4%      | 0%      | 14%     | 0%      | 4%      | 0%      |
| Success        | 85%     | 0%      | 76%     | 0%      | 96%     | 0%      |
|                | Fa 2006 | Sp 2007 | Fa 2007 | Sp 2008 | Fa 2008 | Sp 2009 |