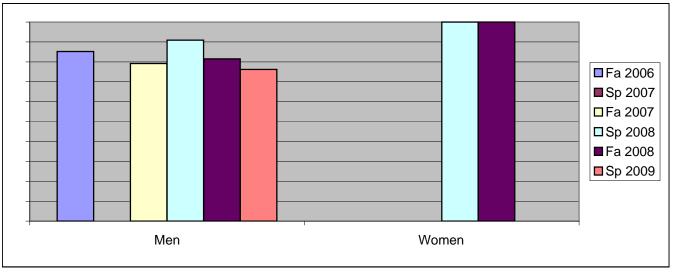

Chabot Success Rates By Gender and Semester Course: ATEC 65

|                | Fa 2006 | Sp 2007 | Fa 2007 | Sp 2008 | Fa 2008 | Sp 2009 |
|----------------|---------|---------|---------|---------|---------|---------|
| Men            |         |         |         |         |         |         |
| Success        | 85%     | 0%      | 79%     | 91%     | 81%     | 76%     |
| Non-Success    | 11%     | 0%      | 4%      | 9%      | 11%     | 14%     |
| Withdrawal     | 4%      | 0%      | 17%     | 0%      | 7%      | 10%     |
| Total Percent  | 100%    | 0%      | 100%    | 100%    | 100%    | 100%    |
| Total Enrolled | 27      | 0       | 24      | 22      | 27      | 21      |
| Women          |         |         |         |         |         |         |
| Success        | 0%      | 0%      | 0%      | 100%    | 100%    | 0%      |
| Non-Success    | 0%      | 0%      | 0%      | 0%      | 0%      | 0%      |
| Withdrawal     | 0%      | 0%      | 0%      | 0%      | 0%      | 0%      |
| Total Percent  | 0%      | 0%      | 0%      | 100%    | 100%    | 0%      |
| Total Enrolled | 0       | 0       | 0       | 2       | 2       | 0       |