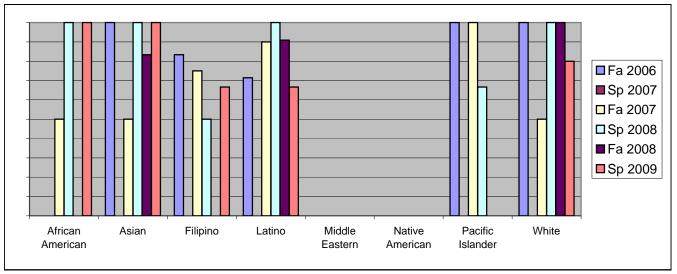

Chabot Success Rates By Ethnicity and Semester Course: ATEC 65

|                  |                | Fa 2006 | Sp 2007 | Fa 2007 | Sp 2008 | Fa 2008 | Sp 2009 |
|------------------|----------------|---------|---------|---------|---------|---------|---------|
| African American |                |         |         |         |         |         |         |
|                  | Success        | 0%      | 0%      | 50%     | 100%    | 0%      | 100%    |
|                  | Non-Success    | 100%    | 0%      | 50%     | 0%      | 100%    | 0%      |
|                  | Withdrawal     | 0%      | 0%      | 0%      | 0%      | 0%      | 0%      |
|                  | Total Percent  | 100%    | 0%      | 100%    | 100%    | 100%    | 100%    |
|                  | Total Enrolled | 1       | 0       | 2       | 3       | 1       | 2       |
| Asian            |                |         |         |         |         |         |         |
|                  | Success        | 100%    | 0%      | 50%     | 100%    | 83%     | 100%    |
|                  | Non-Success    | 0%      | 0%      | 0%      | 0%      | 17%     | 0%      |
|                  | Withdrawal     | 0%      | 0%      | 50%     | 0%      | 0%      | 0%      |
|                  | Total Percent  | 100%    | 0%      | 100%    | 100%    | 100%    | 100%    |
|                  | Total Enrolled | 2       | 0       | 2       | 2       | 6       | 2       |
| Filipino         |                |         |         |         |         |         |         |
|                  | Success        | 83%     | 0%      | 75%     | 50%     | 0%      | 67%     |
|                  | Non-Success    | 17%     | 0%      | 0%      | 50%     | 50%     | 0%      |
|                  | Withdrawal     | 0%      | 0%      | 25%     | 0%      | 50%     | 33%     |
|                  | Total Percent  | 100%    | 0%      | 100%    | 100%    | 100%    | 100%    |
|                  | Total Enrolled | 6       | 0       | 4       | 2       | 2       | 3       |
| Latino           |                |         |         |         |         |         |         |
|                  | Success        | 71%     | 0%      | 90%     | 100%    | 91%     | 67%     |
|                  | Non-Success    | 14%     | 0%      | 0%      | 0%      | 0%      | 33%     |
|                  | Withdrawal     | 14%     | 0%      | 10%     | 0%      | 9%      | 0%      |
|                  | Total Percent  | 100%    | 0%      | 100%    | 100%    | 100%    | 100%    |
|                  | Total Enrolled | 7       | 0       | 10      | 5       | 11      | 6       |
| Middle Ea        | stern          |         |         |         |         |         |         |
|                  | Success        | 0%      | 0%      | 0%      | 0%      | 0%      | 0%      |
|                  | Non-Success    | 0%      | 0%      | 0%      | 0%      | 0%      | 0%      |
|                  | Withdrawal     | 0%      | 0%      | 0%      | 0%      | 0%      | 0%      |
|                  | Total Percent  | 0%      | 0%      | 0%      | 0%      | 0%      | 0%      |
|                  | Total Enrolled | 0       | 0       | 0       | 0       | 0       | 0       |
| Native An        | nerican        |         |         |         |         |         |         |

|                  | Success        | 0%   | 0% | 0%   | 0%   | 0%   | 0%   |  |
|------------------|----------------|------|----|------|------|------|------|--|
|                  | Non-Success    | 0%   | 0% | 0%   | 0%   | 0%   | 0%   |  |
|                  | Withdrawal     | 0%   | 0% | 0%   | 0%   | 0%   | 0%   |  |
|                  | Total Percent  | 0%   | 0% | 0%   | 0%   | 0%   | 0%   |  |
|                  | Total Enrolled | 0    | 0  | 0    | 0    | 0    | 0    |  |
| Pacific Islander |                |      |    |      |      |      |      |  |
|                  | Success        | 100% | 0% | 100% | 67%  | 0%   | 0%   |  |
|                  | Non-Success    | 0%   | 0% | 0%   | 33%  | 0%   | 0%   |  |
|                  | Withdrawal     | 0%   | 0% | 0%   | 0%   | 0%   | 0%   |  |
|                  | Total Percent  | 100% | 0% | 100% | 100% | 0%   | 0%   |  |
|                  | Total Enrolled | 1    | 0  | 2    | 3    | 0    | 0    |  |
| White            |                |      |    |      |      |      |      |  |
|                  | Success        | 100% | 0% | 50%  | 100% | 100% | 80%  |  |
|                  | Non-Success    | 0%   | 0% | 0%   | 0%   | 0%   | 0%   |  |
|                  | Withdrawal     | 0%   | 0% | 50%  | 0%   | 0%   | 20%  |  |
|                  | Total Percent  | 100% | 0% | 100% | 100% | 100% | 100% |  |
|                  | Total Enrolled | 6    | 0  | 2    | 8    | 7    | 5    |  |