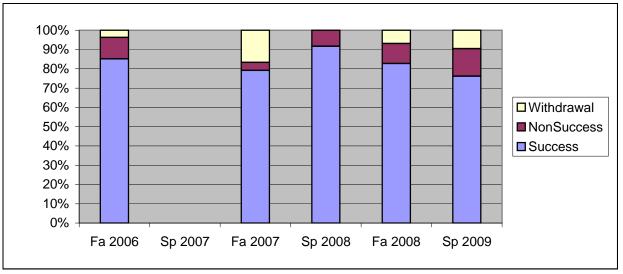

Chabot Success, Non-Success, and Withdrawal Rates By Semester Course: ATEC 65

|                | Fa 2006 | Sp 2007 | Fa 2007 | Sp 2008 | Fa 2008 | Sp 2009 |
|----------------|---------|---------|---------|---------|---------|---------|
| Success        | 85%     | 0%      | 79%     | 92%     | 83%     | 76%     |
| Non-Success    | 11%     | 0%      | 4%      | 8%      | 10%     | 14%     |
| Withdrawal     | 4%      | 0%      | 17%     | 0%      | 7%      | 10%     |
| Total Percent  | 100%    | 0%      | 100%    | 100%    | 100%    | 100%    |
| Total Enrolled | 27      | 0       | 24      | 24      | 29      | 21      |