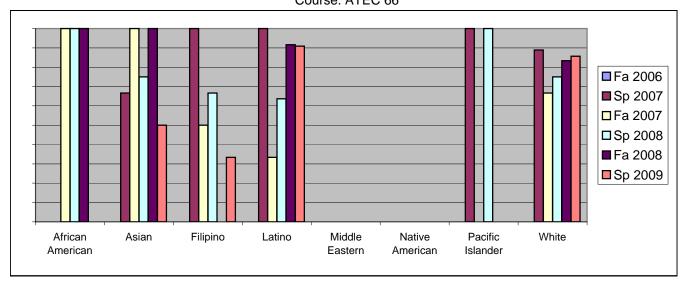

Chabot Success Rates By Ethnicity and Semester Course: ATEC 66

|                  |                | Fa 2006 | Sp 2007 | Fa 2007 | Sp 2008 | Fa 2008 | Sp 2009 |  |
|------------------|----------------|---------|---------|---------|---------|---------|---------|--|
| African American |                |         |         |         |         |         |         |  |
|                  | Success        | 0%      |         |         | 100%    |         |         |  |
|                  | Non-Success    | 0%      |         |         | 0%      |         |         |  |
|                  | Withdrawal     | 0%      |         |         | 0%      |         |         |  |
|                  | Total Percent  | 0%      |         |         |         |         | 100%    |  |
|                  | Total Enrolled | 0       | 0       | 1       | 2       | 1       | 1       |  |
| Asian            |                |         |         |         |         |         |         |  |
|                  | Success        | 0%      |         |         | 75%     |         |         |  |
|                  | Non-Success    | 0%      | 33%     |         | 25%     |         |         |  |
|                  | Withdrawal     | 0%      | 0%      | 0%      | 0%      | 0%      | 0%      |  |
|                  | Total Percent  | 0%      | 100%    | 100%    | 100%    | 100%    | 100%    |  |
|                  | Total Enrolled | 0       | 3       | 1       | 4       | 2       | 8       |  |
| Filipino         |                |         |         |         |         |         |         |  |
|                  | Success        | 0%      | 100%    | 50%     | 67%     | 0%      | 33%     |  |
|                  | Non-Success    | 0%      | 0%      | 50%     | 33%     | 0%      | 33%     |  |
|                  | Withdrawal     | 0%      | 0%      | 0%      | 0%      | 0%      | 33%     |  |
|                  | Total Percent  | 0%      | 100%    | 100%    | 100%    | 0%      | 100%    |  |
|                  | Total Enrolled | 0       | 5       | 4       | 3       | 0       | 3       |  |
| Latino           |                |         |         |         |         |         |         |  |
|                  | Success        | 0%      | 100%    | 33%     | 64%     | 92%     | 91%     |  |
|                  | Non-Success    | 0%      | 0%      | 33%     | 36%     | 0%      | 0%      |  |
|                  | Withdrawal     | 0%      | 0%      | 33%     | 0%      | 8%      | 9%      |  |
|                  | Total Percent  | 0%      | 100%    | 100%    | 100%    | 100%    | 100%    |  |
|                  | Total Enrolled | 0       | 8       | 3       | 11      | 12      | 11      |  |
| Middle Eastern   |                |         |         |         |         |         |         |  |
|                  | Success        | 0%      | 0%      | 0%      | 0%      | 0%      | 0%      |  |
|                  | Non-Success    | 0%      | 0%      | 0%      | 0%      | 0%      | 0%      |  |
|                  | Withdrawal     | 0%      | 0%      | 0%      | 0%      | 0%      | 0%      |  |
|                  | Total Percent  | 0%      | 0%      | 0%      | 0%      | 0%      | 0%      |  |
|                  | Total Enrolled | 0       | 0       | 0       | 0       | 0       | 0       |  |
| Native American  |                |         |         |         |         |         |         |  |
|                  | Success        | 0%      | 0%      | 0%      | 0%      | 0%      | 0%      |  |
|                  | Non-Success    | 0%      |         |         |         |         |         |  |
|                  | Withdrawal     | 0%      |         | 0%      | 0%      |         |         |  |
|                  |                |         |         |         |         |         |         |  |

|            | Total Percent  | 0% | 0%   | 0%   | 0%   | 0%   | 0%   |
|------------|----------------|----|------|------|------|------|------|
|            | Total Enrolled | 0  | 0    | 0    | 0    | 0    | 0    |
| Pacific Is | slander        |    |      |      |      |      |      |
|            | Success        | 0% | 100% | 0%   | 100% | 0%   | 0%   |
|            | Non-Success    | 0% | 0%   | 100% | 0%   | 0%   | 0%   |
|            | Withdrawal     | 0% | 0%   | 0%   | 0%   | 100% | 0%   |
|            | Total Percent  | 0% | 100% | 100% | 100% | 100% | 0%   |
|            | Total Enrolled | 0  | 3    | 1    | 1    | 1    | 0    |
| White      |                |    |      |      |      |      |      |
|            | Success        | 0% | 89%  | 67%  | 75%  | 83%  | 86%  |
|            | Non-Success    | 0% | 11%  | 33%  | 25%  | 0%   | 14%  |
|            | Withdrawal     | 0% | 0%   | 0%   | 0%   | 17%  | 0%   |
|            | Total Percent  | 0% | 100% | 100% | 100% | 100% | 100% |
|            | Total Enrolled | 0  | 9    | 3    | 4    | 6    | 7    |