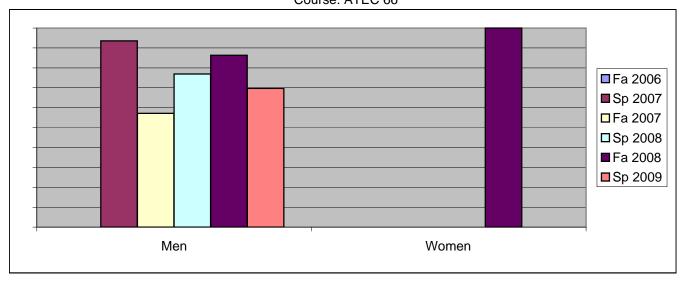

Chabot Success Rates By Gender and Semester Course: ATEC 66

|                | Fa 2006 | Sp 2007 | Fa 2007 | Sp 2008 | Fa 2008 | Sp 2009 |
|----------------|---------|---------|---------|---------|---------|---------|
| Men            |         | •       |         |         |         | •       |
| Success        | 0%      | 94%     | 57%     | 77%     | 86%     | 70%     |
| Non-Success    | 0%      | 6%      | 36%     | 23%     | 0%      | 21%     |
| Withdrawal     | 0%      | 0%      | 7%      | 0%      | 14%     | 9%      |
| Total Percent  | 0%      | 100%    | 100%    | 100%    | 100%    | 100%    |
| Total Enrolled | 0       | 31      | 14      | 26      | 22      | 33      |
| Women          |         |         |         |         |         |         |
| Success        | 0%      | 0%      | 0%      | 0%      | 100%    | 0%      |
| Non-Success    | 0%      | 0%      | 0%      | 100%    | 0%      | 0%      |
| Withdrawal     | 0%      | 0%      | 0%      | 0%      | 0%      | 0%      |
| Total Percent  | 0%      | 0%      | 0%      | 100%    | 100%    | 0%      |
| Total Enrolled | 0       | 0       | 0       | 1       | 2       | 0       |