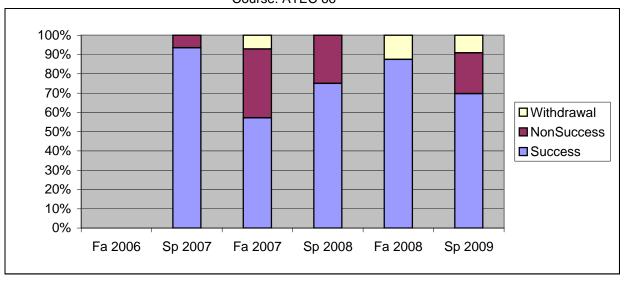

Chabot Success, Non-Success, and Withdrawal Rates By Semester Course: ATEC 66

|                | Fa 2006 | Sp 2007 | Fa 2007 | Sp 2008 | Fa 2008 | Sp 2009 |
|----------------|---------|---------|---------|---------|---------|---------|
| Success        | 0%      | 94%     | 57%     | 75%     | 88%     | 70%     |
| Non-Success    | 0%      | 6%      | 36%     | 25%     | 0%      | 21%     |
| Withdrawal     | 0%      | 0%      | 7%      | 0%      | 13%     | 9%      |
| Total Percent  | 0%      | 100%    | 100%    | 100%    | 100%    | 100%    |
| Total Enrolled | 0       | 31      | 14      | 28      | 24      | 33      |