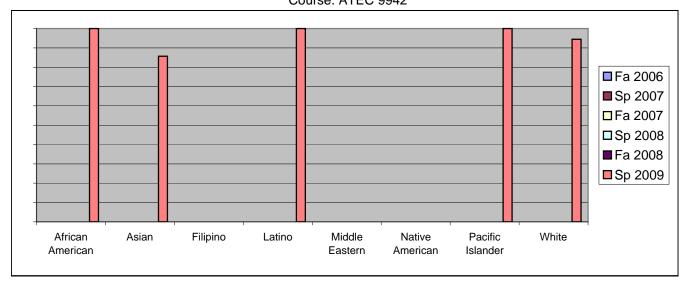

Chabot Success Rates By Ethnicity and Semester Course: ATEC 9942

|           |                | Fa 2006 | Sp 2007 | Fa 2007 | Sp 2008 | Fa 2008 | Sp 2009         |  |  |  |  |  |  |  |  |
|-----------|----------------|---------|---------|---------|---------|---------|-----------------|--|--|--|--|--|--|--|--|
| African A | merican        |         |         |         |         |         |                 |  |  |  |  |  |  |  |  |
|           | Success        | 0%      | 0%      | 0%      | 0%      | 0%      | 100%            |  |  |  |  |  |  |  |  |
|           | Non-Success    | 0%      | 0%      | 0%      | 0%      | 0%      | 0%              |  |  |  |  |  |  |  |  |
|           | Withdrawal     | 0%      | 0%      | 0%      | 0%      | 0%      | 0%              |  |  |  |  |  |  |  |  |
|           | Total Percent  | 0%      | 0%      | 0%      | 0%      | 0%      | 100%            |  |  |  |  |  |  |  |  |
|           | Total Enrolled | 0       | 0       | 0       | 0       | 0       | 1               |  |  |  |  |  |  |  |  |
| Asian     |                |         |         |         |         |         |                 |  |  |  |  |  |  |  |  |
|           | Success        | 0%      | 0%      | 0%      | 0%      | 0%      | 86%             |  |  |  |  |  |  |  |  |
|           | Non-Success    | 0%      | 0%      | 0%      | 0%      | 0%      | 14%             |  |  |  |  |  |  |  |  |
|           | Withdrawal     | 0%      | 0%      | 0%      | 0%      | 0%      | 0%              |  |  |  |  |  |  |  |  |
|           | Total Percent  | 0%      | 0%      | 0%      | 0%      | 0%      | 100%            |  |  |  |  |  |  |  |  |
|           | Total Enrolled | 0       | 0       | 0       | 0       | 0       | 7               |  |  |  |  |  |  |  |  |
| Filipino  |                |         |         |         |         |         |                 |  |  |  |  |  |  |  |  |
|           | Success        | 0%      | 0%      | 0%      | 0%      | 0%      | 0%              |  |  |  |  |  |  |  |  |
|           | Non-Success    | 0%      | 0%      | 0%      | 0%      | 0%      | 0%              |  |  |  |  |  |  |  |  |
|           | Withdrawal     | 0%      | 0%      | 0%      | 0%      | 0%      | 0%              |  |  |  |  |  |  |  |  |
|           | Total Percent  | 0%      | 0%      | 0%      | 0%      | 0%      | 0%              |  |  |  |  |  |  |  |  |
|           | Total Enrolled | 0       | 0       | 0       | 0       | 0       | 0               |  |  |  |  |  |  |  |  |
| Latino    |                |         |         |         |         |         |                 |  |  |  |  |  |  |  |  |
|           | Success        | 0%      | 0%      | 0%      | 0%      | 0%      | 100%            |  |  |  |  |  |  |  |  |
|           | Non-Success    | 0%      | 0%      | 0%      | 0%      | 0%      | 0%              |  |  |  |  |  |  |  |  |
|           | Withdrawal     | 0%      | 0%      | 0%      | 0%      | 0%      | 0%              |  |  |  |  |  |  |  |  |
|           | Total Percent  | 0%      | 0%      | 0%      | 0%      | 0%      | 100%            |  |  |  |  |  |  |  |  |
|           | Total Enrolled | 0       | 0       | 0       | 0       | 0       | 10              |  |  |  |  |  |  |  |  |
| Middle Ea | stern          |         |         |         |         |         |                 |  |  |  |  |  |  |  |  |
|           | Success        | 0%      | 0%      | 0%      | 0%      | 0%      | 0%              |  |  |  |  |  |  |  |  |
|           | Non-Success    | 0%      | 0%      | 0%      | 0%      | 0%      | 0%              |  |  |  |  |  |  |  |  |
|           | Withdrawal     | 0%      | 0%      | 0%      | 0%      | 0%      | 0%              |  |  |  |  |  |  |  |  |
|           | Total Percent  | 0%      | 0%      | 0%      | 0%      | 0%      | 0%              |  |  |  |  |  |  |  |  |
|           | Total Enrolled | 0       | 0       | 0       | 0       | 0       | 0               |  |  |  |  |  |  |  |  |
| Native An | nerican        |         |         |         |         |         | Native American |  |  |  |  |  |  |  |  |

|                  | Success        | 0% | 0% | 0% | 0% | 0% | 0%   |  |
|------------------|----------------|----|----|----|----|----|------|--|
|                  | Non-Success    | 0% | 0% | 0% | 0% | 0% | 0%   |  |
|                  | Withdrawal     | 0% | 0% | 0% | 0% | 0% | 0%   |  |
|                  | Total Percent  | 0% | 0% | 0% | 0% | 0% | 0%   |  |
|                  | Total Enrolled | 0  | 0  | 0  | 0  | 0  | 0    |  |
| Pacific Islander |                |    |    |    |    |    |      |  |
|                  | Success        | 0% | 0% | 0% | 0% | 0% | 100% |  |
|                  | Non-Success    | 0% | 0% | 0% | 0% | 0% | 0%   |  |
|                  | Withdrawal     | 0% | 0% | 0% | 0% | 0% | 0%   |  |
|                  | Total Percent  | 0% | 0% | 0% | 0% | 0% | 100% |  |
|                  | Total Enrolled | 0  | 0  | 0  | 0  | 0  | 1    |  |
| White            |                |    |    |    |    |    |      |  |
|                  | Success        | 0% | 0% | 0% | 0% | 0% | 94%  |  |
|                  | Non-Success    | 0% | 0% | 0% | 0% | 0% | 6%   |  |
|                  | Withdrawal     | 0% | 0% | 0% | 0% | 0% | 0%   |  |
|                  | Total Percent  | 0% | 0% | 0% | 0% | 0% | 100% |  |
|                  | Total Enrolled | 0  | 0  | 0  | 0  | 0  | 18   |  |