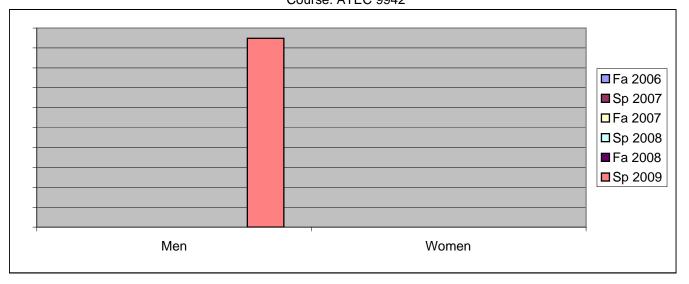

Chabot Success Rates By Gender and Semester Course: ATEC 9942

|                | Fa 2006 | Sp 2007 | Fa 2007 | Sp 2008 | Fa 2008 | Sp 2009 |
|----------------|---------|---------|---------|---------|---------|---------|
| Men            |         | •       |         | ·       |         | •       |
| Success        | 0%      | 0%      | 0%      | 0%      | 0%      | 95%     |
| Non-Success    | 0%      | 0%      | 0%      | 0%      | 0%      | 5%      |
| Withdrawal     | 0%      | 0%      | 0%      | 0%      | 0%      | 0%      |
| Total Percent  | 0%      | 0%      | 0%      | 0%      | 0%      | 100%    |
| Total Enrolled | 0       | 0       | 0       | 0       | 0       | 39      |
| Women          |         |         |         |         |         |         |
| Success        | 0%      | 0%      | 0%      | 0%      | 0%      | 0%      |
| Non-Success    | 0%      | 0%      | 0%      | 0%      | 0%      | 0%      |
| Withdrawal     | 0%      | 0%      | 0%      | 0%      | 0%      | 0%      |
| Total Percent  | 0%      | 0%      | 0%      | 0%      | 0%      | 0%      |
| Total Enrolled | 0       | 0       | 0       | 0       | 0       | 0       |