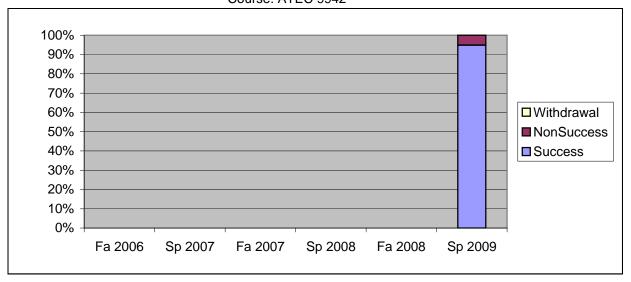

Chabot Success, Non-Success, and Withdrawal Rates By Semester Course: ATEC 9942

|                | Fa 2006 | Sp 2007 | Fa 2007 | Sp 2008 | Fa 2008 | Sp 2009 |
|----------------|---------|---------|---------|---------|---------|---------|
| Success        | 0%      | 0%      | 0%      | 0%      | 0%      | 95%     |
| Non-Success    | 0%      | 0%      | 0%      | 0%      | 0%      | 5%      |
| Withdrawal     | 0%      | 0%      | 0%      | 0%      | 0%      | 0%      |
| Total Percent  | 0%      | 0%      | 0%      | 0%      | 0%      | 100%    |
| Total Enrolled | 0       | 0       | 0       | 0       | 0       | 39      |