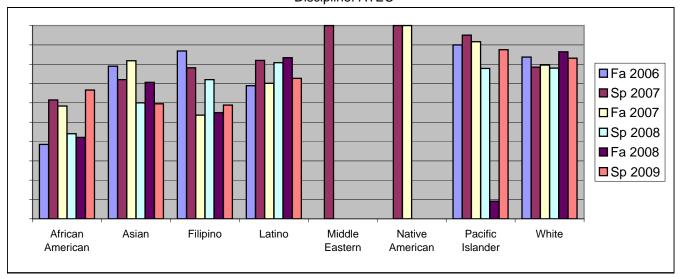

Chabot Success Rates By Ethnicity and Semester Discipline: ATEC

|                  |                | Fa 2006 | Sp 2007 | Fa 2007 | Sp 2008 | Fa 2008 | Sp 2009 |
|------------------|----------------|---------|---------|---------|---------|---------|---------|
| African American |                |         |         |         |         |         |         |
|                  | Success        | 38%     | 62%     | 58%     | 44%     | 42%     | 67%     |
|                  | Non-Success    | 15%     | 15%     | 25%     | 28%     | 21%     | 30%     |
|                  | Withdrawal     | 46%     | 23%     | 17%     | 28%     | 37%     | 4%      |
|                  | Total Percent  | 100%    | 100%    | 100%    | 100%    | 100%    | 100%    |
|                  | Total Enrolled | 13      | 13      | 12      | 25      | 19      | 27      |
| Asian            |                |         |         |         |         |         |         |
|                  | Success        | 79%     | 72%     | 82%     | 60%     | 71%     | 60%     |
|                  | Non-Success    | 8%      | 14%     | 6%      | 24%     | 12%     | 36%     |
|                  | Withdrawal     | 13%     | 14%     | 12%     | 16%     | 18%     | 5%      |
|                  | Total Percent  | 100%    | 100%    | 100%    | 100%    | 100%    | 100%    |
|                  | Total Enrolled | 38      | 50      | 33      | 45      | 34      | 42      |
| Filipino         |                |         |         |         |         |         |         |
|                  | Success        | 87%     | 78%     | 54%     | 72%     | 55%     | 59%     |
|                  | Non-Success    | 5%      | 6%      | 20%     | 20%     | 20%     | 12%     |
|                  | Withdrawal     | 8%      | 16%     | 27%     | 8%      | 25%     | 29%     |
|                  | Total Percent  | 100%    | 100%    | 100%    | 100%    | 100%    | 100%    |
|                  | Total Enrolled | 38      | 32      | 41      | 25      | 20      | 17      |
| Latino           |                |         |         |         |         |         |         |
|                  | Success        | 69%     | 82%     | 70%     | 81%     | 83%     | 73%     |
|                  | Non-Success    | 5%      | 6%      | 14%     | 14%     | 10%     | 19%     |
|                  | Withdrawal     | 26%     | 12%     | 16%     | 5%      | 6%      | 8%      |
|                  | Total Percent  | 100%    | 100%    | 100%    | 100%    | 100%    | 100%    |
|                  | Total Enrolled | 61      | 83      | 77      | 73      | 96      | 106     |
| Middle Eastern   |                |         |         |         |         |         |         |
|                  | Success        | 0%      | 100%    | 0%      | 0%      | 0%      | 0%      |
|                  | Non-Success    | 0%      | 0%      | 0%      | 0%      | 0%      | 0%      |
|                  | Withdrawal     | 0%      | 0%      | 0%      | 0%      | 0%      | 0%      |
|                  |                |         |         |         |         |         |         |

|           | Total Percent  | 0%   | 100% | 0%   | 0%   | 0%   | 0%   |
|-----------|----------------|------|------|------|------|------|------|
|           | Total Enrolled | 0    | 2    | 0    | 0    | 0    | 0    |
| Native A  | merican        |      |      |      |      |      |      |
|           | Success        | 0%   | 100% | 100% | 0%   | 0%   | 0%   |
|           | Non-Success    | 0%   | 0%   | 0%   | 100% | 0%   | 0%   |
|           | Withdrawal     | 0%   | 0%   | 0%   | 0%   | 100% | 0%   |
|           | Total Percent  | 0%   | 100% | 100% | 100% | 100% | 0%   |
|           | Total Enrolled | 0    | 1    | 2    | 2    | 1    | 0    |
| Pacific I | slander        |      |      |      |      |      |      |
|           | Success        | 90%  | 95%  | 92%  | 78%  | 9%   | 88%  |
|           | Non-Success    | 0%   | 0%   | 8%   | 22%  | 18%  | 13%  |
|           | Withdrawal     | 10%  | 5%   | 0%   | 0%   | 73%  | 0%   |
|           | Total Percent  | 100% | 100% | 100% | 100% | 100% | 100% |
|           | Total Enrolled | 10   | 20   | 12   | 9    | 11   | 8    |
| White     |                |      |      |      |      |      |      |
|           | Success        | 84%  | 78%  | 80%  | 78%  | 86%  | 83%  |
|           | Non-Success    | 2%   | 9%   | 10%  | 12%  | 2%   | 13%  |
|           | Withdrawal     | 14%  | 13%  | 10%  | 10%  | 12%  | 4%   |
|           | Total Percent  | 100% | 100% | 100% | 100% | 100% | 100% |
|           | Total Enrolled | 49   | 79   | 49   | 59   | 59   | 83   |