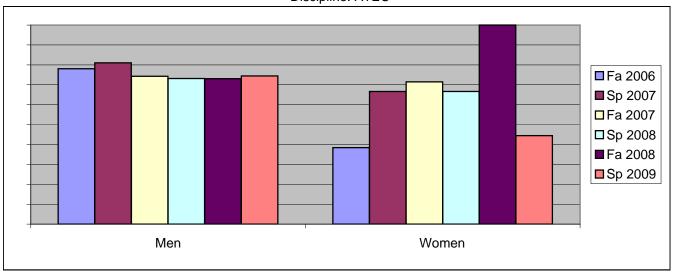

Chabot Success Rates By Gender and Semester Discipline: ATEC

|                | Fa 2006 | Sp 2007 | Fa 2007 | Sp 2008 | Fa 2008 | Sp 2009 |
|----------------|---------|---------|---------|---------|---------|---------|
| Men            |         | •       |         | •       |         | •       |
| Success        | 78%     | 81%     | 74%     | 73%     | 73%     | 74%     |
| Non-Success    | 6%      | 8%      | 12%     | 17%     | 10%     | 18%     |
| Withdrawal     | 16%     | 11%     | 14%     | 10%     | 17%     | 7%      |
| Total Percent  | 100%    | 100%    | 100%    | 100%    | 100%    | 100%    |
| Total Enrolled | 223     | 295     | 245     | 253     | 245     | 301     |
| Women          |         |         |         |         |         |         |
| Success        | 38%     | 67%     | 71%     | 67%     | 100%    | 44%     |
| Non-Success    | 0%      | 0%      | 14%     | 33%     | 0%      | 33%     |
| Withdrawal     | 62%     | 33%     | 14%     | 0%      | 0%      | 22%     |
| Total Percent  | 100%    | 100%    | 100%    | 100%    | 100%    | 100%    |
| Total Enrolled | 13      | 12      | 7       | 12      | 13      | 9       |