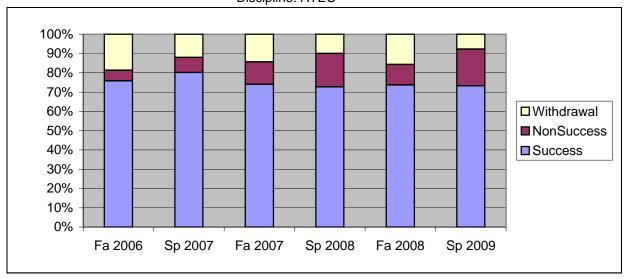

Chabot Success, Non-Success, and Withdrawal Rates By Semester Discipline: ATEC

|                | Fa 2006 | Sp 2007 | Fa 2007 | Sp 2008 | Fa 2008 | Sp 2009 |
|----------------|---------|---------|---------|---------|---------|---------|
| Success        | 76%     | 80%     | 74%     | 73%     | 74%     | 73%     |
| Non-Success    | 6%      | 8%      | 12%     | 17%     | 11%     | 19%     |
| Withdrawal     | 19%     | 12%     | 14%     | 10%     | 16%     | 8%      |
| Total Percent  | 100%    | 100%    | 100%    | 100%    | 100%    | 100%    |
| Total Enrolled | 236     | 308     | 258     | 271     | 262     | 311     |