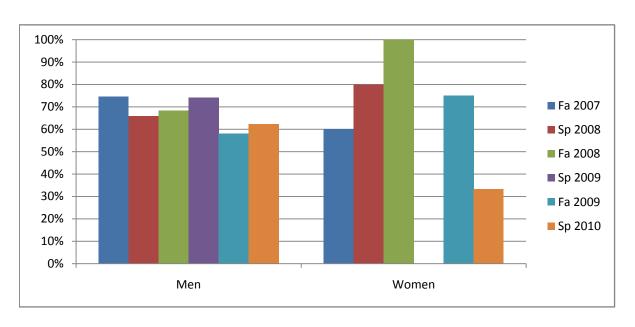

Chabot Success Rates By Gender and Semester Course: ATEC 50

|                | Fa 2007 | Sp 2008 | Fa 2008 | Sp 2009 | Fa 2009 | Sp 2010 |
|----------------|---------|---------|---------|---------|---------|---------|
| Men            |         | •       |         |         |         | ·       |
| Success        | 75%     | 66%     | 68%     | 74%     | 58%     | 62%     |
| Non-Success    | 8%      | 16%     | 5%      | 13%     | 26%     | 15%     |
| Withdrawal     | 18%     | 18%     | 27%     | 13%     | 16%     | 23%     |
| Total Percent  | 100%    | 100%    | 100%    | 100%    | 100%    | 100%    |
| Total Enrolled | 51      | 38      | 60      | 62      | 81      | 61      |
| Women          |         |         |         |         |         |         |
| Success        | 60%     | 80%     | 100%    | 0%      | 75%     | 33%     |
| Non-Success    | 20%     | 20%     | 0%      | 0%      | 0%      | 11%     |
| Withdrawal     | 20%     | 0%      | 0%      | 100%    | 25%     | 56%     |
| Total Percent  | 100%    | 100%    | 100%    | 100%    | 100%    | 100%    |
| Total Enrolled | 5       | 5       | 2       | 1       | 4       | 9       |