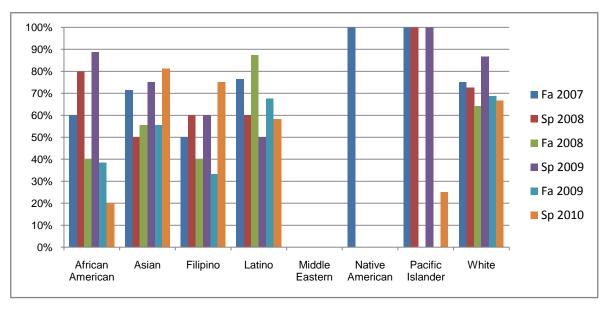

Chabot Success Rates By Ethnicity and Semester Course: ATEC 50

|           |                | Fa 2007 | Sp 2008 | Fa 2008 | Sp 2009 | Fa 2009 | Sp 2010 |
|-----------|----------------|---------|---------|---------|---------|---------|---------|
| African A | merican        |         |         |         |         |         |         |
|           | Success        | 60%     | 80%     | 40%     | 89%     | 38%     | 20%     |
|           | Non-Success    | 0%      | 0%      | 20%     | 11%     | 15%     | 0%      |
|           | Withdrawal     | 40%     | 20%     | 40%     | 0%      | 46%     | 80%     |
|           | Total Percent  | 100%    | 100%    | 100%    | 100%    | 100%    | 100%    |
|           | Total Enrolled | 5       | 5       | 5       | 9       | 13      | 10      |
| Asian     |                |         |         |         |         |         |         |
|           | Success        | 71%     | 50%     | 56%     | 75%     | 56%     | 81%     |
|           | Non-Success    | 14%     | 17%     | 0%      | 13%     | 33%     | 6%      |
|           | Withdrawal     | 14%     | 33%     | 44%     | 13%     | 11%     | 13%     |
|           | Total Percent  | 100%    | 100%    | 100%    | 100%    | 100%    | 100%    |
|           | Total Enrolled | 7       | 6       | 9       | 8       | 9       | 16      |
| Filipino  |                |         |         |         |         |         |         |
|           | Success        | 50%     | 60%     | 40%     | 60%     | 33%     | 75%     |
|           | Non-Success    | 0%      | 20%     | 0%      | 0%      | 33%     | 25%     |
|           | Withdrawal     | 50%     | 20%     | 60%     | 40%     | 33%     | 0%      |
|           | Total Percent  | 100%    | 100%    | 100%    | 100%    | 100%    | 100%    |
|           | Total Enrolled | 6       | 5       | 5       | 5       | 3       | 4       |
| Latino    |                |         |         |         |         |         |         |
|           | Success        | 76%     | 60%     | 88%     | 50%     | 68%     | 58%     |
|           | Non-Success    | 12%     | 20%     | 4%      | 28%     | 27%     | 21%     |
|           | Withdrawal     | 12%     | 20%     | 8%      | 22%     | 5%      | 21%     |
|           | Total Percent  | 100%    | 100%    | 100%    | 100%    | 100%    | 100%    |
|           | Total Enrolled | 17      | 10      | 24      | 18      | 37      | 24      |
| Middle Ea | astern         |         |         |         |         |         |         |
|           | Success        | 0%      | 0%      | 0%      | 0%      | 0%      | 0%      |
|           | Non-Success    | 0%      | 0%      | 0%      | 0%      | 0%      | 0%      |
|           | Withdrawal     | 0%      | 0%      | 0%      | 0%      | 0%      | 0%      |

|            | Total Percent  | 0%   | 0%   | 0%   | 0%   | 0%   | 0%   |
|------------|----------------|------|------|------|------|------|------|
|            | Total Enrolled | 0    | 0    | 0    | 0    | 0    | 0    |
| Native Ar  | merican        |      |      |      |      |      |      |
|            | Success        | 100% | 0%   | 0%   | 0%   | 0%   | 0%   |
|            | Non-Success    | 0%   | 100% | 0%   | 0%   | 0%   | 0%   |
|            | Withdrawal     | 0%   | 0%   | 0%   | 0%   | 0%   | 0%   |
|            | Total Percent  | 100% | 100% | 0%   | 0%   | 0%   | 0%   |
|            | Total Enrolled | 1    | 1    | 0    | 0    | 0    | 0    |
| Pacific Is | lander         |      |      |      |      |      |      |
|            | Success        | 100% | 100% | 0%   | 100% | 0%   | 25%  |
|            | Non-Success    | 0%   | 0%   | 0%   | 0%   | 100% | 25%  |
|            | Withdrawal     | 0%   | 0%   | 100% | 0%   | 0%   | 50%  |
|            | Total Percent  | 100% | 100% | 100% | 100% | 100% | 100% |
|            | Total Enrolled | 2    | 1    | 1    | 2    | 1    | 4    |
| White      |                |      |      |      |      |      |      |
|            | Success        | 75%  | 73%  | 64%  | 87%  | 69%  | 67%  |
|            | Non-Success    | 17%  | 9%   | 7%   | 7%   | 13%  | 17%  |
|            | Withdrawal     | 8%   | 18%  | 29%  | 7%   | 19%  | 17%  |
|            | Total Percent  | 100% | 100% | 100% | 100% | 100% | 100% |
|            | Total Enrolled | 12   | 11   | 14   | 15   | 16   | 6    |