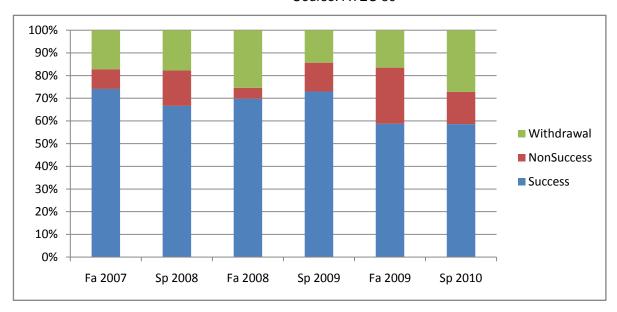

Chabot Success, Non-Success, and Withdrawal Rates By Semester Course: ATEC 50

|                | Fa 2007 | Sp 2008 | Fa 2008 | Sp 2009 | Fa 2009 | Sp 2010 |
|----------------|---------|---------|---------|---------|---------|---------|
| Success        | 74%     | 67%     | 70%     | 73%     | 59%     | 59%     |
| Non-Success    | 9%      | 16%     | 5%      | 13%     | 25%     | 14%     |
| Withdrawal     | 17%     | 18%     | 25%     | 14%     | 16%     | 27%     |
| Total Percent  | 100%    | 100%    | 100%    | 100%    | 100%    | 100%    |
| Total Enrolled | 58      | 45      | 63      | 63      | 85      | 70      |