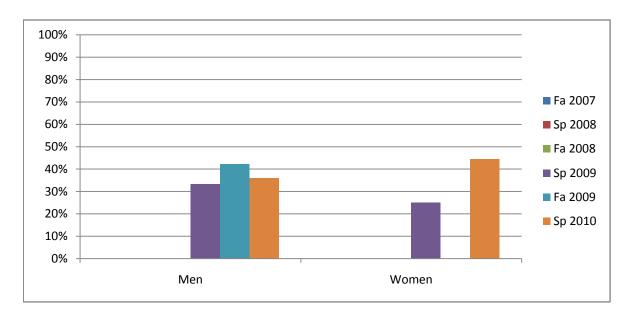

Chabot Success Rates By Gender and Semester Course: ATEC 52

|                | Fa 2007 | Sp 2008 | Fa 2008 | Sp 2009 | Fa 2009 | Sp 2010 |
|----------------|---------|---------|---------|---------|---------|---------|
| Men            |         | -       |         | -       |         | -       |
| Success        | 0%      | 0%      | 0%      | 33%     | 42%     | 36%     |
| Non-Success    | 0%      | 0%      | 0%      | 63%     | 35%     | 3%      |
| Withdrawal     | 0%      | 0%      | 0%      | 4%      | 23%     | 62%     |
| Total Percent  | 0%      | 0%      | 0%      | 100%    | 100%    | 100%    |
| Total Enrolled | 0       | 0       | 0       | 24      | 26      | 39      |
| Women          |         |         |         |         |         |         |
| Success        | 0%      | 0%      | 0%      | 25%     | 0%      | 44%     |
| Non-Success    | 0%      | 0%      | 0%      | 75%     | 17%     | 0%      |
| Withdrawal     | 0%      | 0%      | 0%      | 0%      | 83%     | 56%     |
| Total Percent  | 0%      | 0%      | 0%      | 100%    | 100%    | 100%    |
| Total Enrolled | 0       | 0       | 0       | 4       | 6       | 9       |