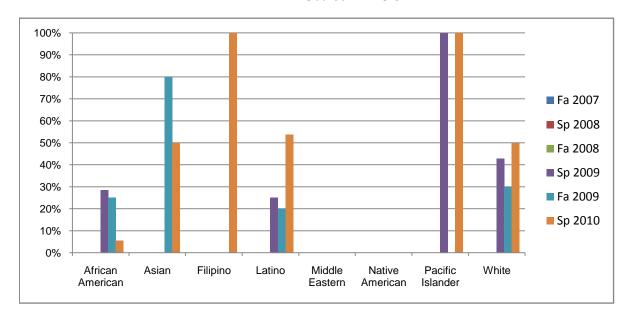

Chabot Success Rates By Ethnicity and Semester Course: ATEC 52

|           |                | Fa 2007 | Sp 2008 | Fa 2008 | Sp 2009 | Fa 2009 | Sp 2010 |
|-----------|----------------|---------|---------|---------|---------|---------|---------|
| African A | merican        |         | •       |         |         |         |         |
|           | Success        | 0%      | 0%      | 0%      | 29%     | 25%     | 6%      |
|           | Non-Success    | 0%      | 0%      | 0%      | 71%     | 33%     | 6%      |
|           | Withdrawal     | 0%      | 0%      | 0%      | 0%      | 42%     | 89%     |
|           | Total Percent  | 0%      | 0%      | 0%      | 100%    | 100%    | 100%    |
|           | Total Enrolled | 0       | 0       | 0       | 7       | 12      | 18      |
| Asian     |                |         |         |         |         |         |         |
|           | Success        | 0%      | 0%      | 0%      | 0%      | 80%     | 50%     |
|           | Non-Success    | 0%      | 0%      | 0%      | 100%    | 20%     | 0%      |
|           | Withdrawal     | 0%      | 0%      | 0%      | 0%      | 0%      | 50%     |
|           | Total Percent  | 0%      | 0%      | 0%      | 100%    | 100%    | 100%    |
|           | Total Enrolled | 0       | 0       | 0       | 4       | 5       | 2       |
| Filipino  |                |         |         |         |         |         |         |
|           | Success        | 0%      | 0%      | 0%      | 0%      | 0%      | 100%    |
|           | Non-Success    | 0%      | 0%      | 0%      | 0%      | 100%    | 0%      |
|           | Withdrawal     | 0%      | 0%      | 0%      | 0%      | 0%      | 0%      |
|           | Total Percent  | 0%      | 0%      | 0%      | 0%      | 100%    | 100%    |
|           | Total Enrolled | 0       | 0       | 0       | 0       | 1       | 1       |
| Latino    |                |         |         |         |         |         |         |
|           | Success        | 0%      | 0%      | 0%      | 25%     | 20%     | 54%     |
|           | Non-Success    | 0%      | 0%      | 0%      | 63%     | 20%     | 0%      |
|           | Withdrawal     | 0%      | 0%      | 0%      | 13%     | 60%     | 46%     |
|           | Total Percent  | 0%      | 0%      | 0%      | 100%    | 100%    | 100%    |
|           | Total Enrolled | 0       | 0       | 0       | 8       | 5       | 13      |
| Middle E  | astern         |         |         |         |         |         |         |
|           | Success        | 0%      | 0%      | 0%      | 0%      | 0%      | 0%      |
|           | Non-Success    | 0%      | 0%      | 0%      | 0%      | 0%      | 0%      |
|           | Withdrawal     | 0%      | 0%      | 0%      | 0%      | 0%      | 0%      |
|           |                |         |         |         |         |         |         |

|            | Total Percent  | 0% | 0% | 0% | 0%   | 0%   | 0%   |
|------------|----------------|----|----|----|------|------|------|
|            | Total Enrolled | 0  | 0  | 0  | 0    | 0    | 0    |
| Native A   | merican        |    |    |    |      |      |      |
|            | Success        | 0% | 0% | 0% | 0%   | 0%   | 0%   |
|            | Non-Success    | 0% | 0% | 0% | 0%   | 0%   | 0%   |
|            | Withdrawal     | 0% | 0% | 0% | 0%   | 0%   | 0%   |
|            | Total Percent  | 0% | 0% | 0% | 0%   | 0%   | 0%   |
|            | Total Enrolled | 0  | 0  | 0  | 0    | 0    | 0    |
| Pacific Is | slander        |    |    |    |      |      |      |
|            | Success        | 0% | 0% | 0% | 100% | 0%   | 100% |
|            | Non-Success    | 0% | 0% | 0% | 0%   | 0%   | 0%   |
|            | Withdrawal     | 0% | 0% | 0% | 0%   | 0%   | 0%   |
|            | Total Percent  | 0% | 0% | 0% | 100% | 0%   | 100% |
|            | Total Enrolled | 0  | 0  | 0  | 2    | 0    | 2    |
| White      |                |    |    |    |      |      |      |
|            | Success        | 0% | 0% | 0% | 43%  | 30%  | 50%  |
|            | Non-Success    | 0% | 0% | 0% | 57%  | 30%  | 0%   |
|            | Withdrawal     | 0% | 0% | 0% | 0%   | 40%  | 50%  |
|            | Total Percent  | 0% | 0% | 0% | 100% | 100% | 100% |
|            | Total Enrolled | 0  | 0  | 0  | 7    | 10   | 10   |