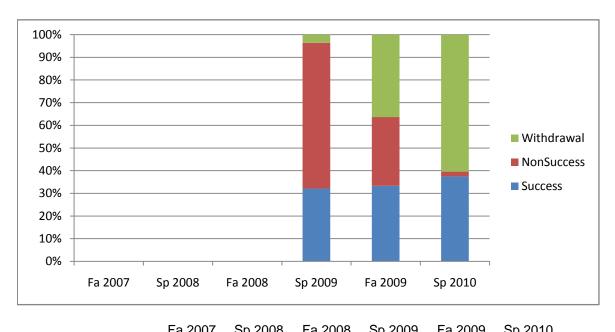

Chabot Success, Non-Success, and Withdrawal Rates By Semester Course: ATEC 52

|                | Fa 2007 | Sp 2008 | Fa 2008 | Sp 2009 | Fa 2009 | Sp 2010 |
|----------------|---------|---------|---------|---------|---------|---------|
| Success        | 0%      | 0%      | 0%      | 32%     | 33%     | 38%     |
| Non-Success    | 0%      | 0%      | 0%      | 64%     | 30%     | 2%      |
| Withdrawal     | 0%      | 0%      | 0%      | 4%      | 36%     | 60%     |
| Total Percent  | 0%      | 0%      | 0%      | 100%    | 100%    | 100%    |
| Total Enrolled | 0       | 0       | 0       | 28      | 33      | 48      |