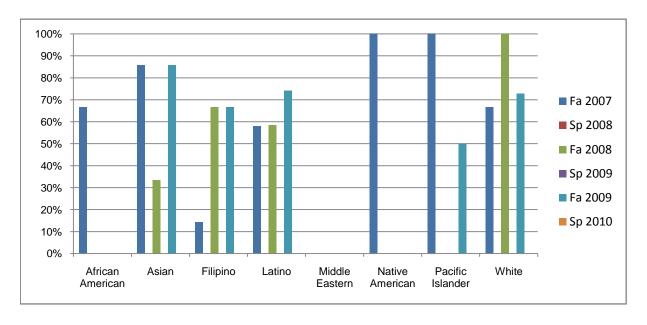

Chabot Success Rates By Ethnicity and Semester Course: ATEC 60

|                  | Fa 2007 | Sp 2008 | Fa 2008 | Sp 2009 | Fa 2009 | Sp 2010 |
|------------------|---------|---------|---------|---------|---------|---------|
| African American |         |         |         |         |         |         |
| Success          | 67%     | 0%      | 0%      | 0%      | 0%      | 0%      |
| Non-Success      | 33%     | 0%      | 100%    | 0%      | 100%    | 0%      |
| Withdrawal       | 0%      | 0%      | 0%      | 0%      | 0%      | 0%      |
| Total Percent    | 100%    | 0%      | 100%    | 0%      | 100%    | 0%      |
| Total Enrolled   | 3       | 0       | 1       | 0       | 2       | 0       |
| Asian            |         |         |         |         |         |         |
| Success          | 86%     | 0%      | 33%     | 0%      | 86%     | 0%      |
| Non-Success      | 0%      | 0%      | 33%     | 0%      | 0%      | 0%      |
| Withdrawal       | 14%     | 0%      | 33%     | 0%      | 14%     | 0%      |
| Total Percent    | 100%    | 0%      | 100%    | 0%      | 100%    | 0%      |
| Total Enrolled   | 7       | 0       | 3       | 0       | 14      | 0       |
| Filipino         |         |         |         |         |         |         |
| Success          | 14%     | 0%      | 67%     | 0%      | 67%     | 0%      |
| Non-Success      | 43%     | 0%      | 33%     | 0%      | 0%      | 0%      |
| Withdrawal       | 43%     | 0%      | 0%      | 0%      | 33%     | 0%      |
| Total Percent    | 100%    | 0%      | 100%    | 0%      | 100%    | 0%      |
| Total Enrolled   | 7       | 0       | 3       | 0       | 3       | 0       |
| Latino           |         |         |         |         |         |         |
| Success          | 58%     | 0%      | 58%     | 0%      | 74%     | 0%      |
| Non-Success      | 37%     | 0%      | 42%     | 0%      | 15%     | 0%      |
| Withdrawal       | 5%      | 0%      | 0%      | 0%      | 11%     | 0%      |
| Total Percent    | 100%    | 0%      | 100%    | 0%      | 100%    | 0%      |
| Total Enrolled   | 19      | 0       | 12      | 0       | 27      | 0       |
| Middle Eastern   |         |         |         |         |         |         |
| Success          | 0%      | 0%      | 0%      | 0%      | 0%      | 0%      |
| Non-Success      | 0%      | 0%      | 0%      | 0%      | 0%      | 0%      |
| Withdrawal       | 0%      | 0%      | 0%      | 0%      | 0%      | 0%      |

|           | Total Percent  | 0%   | 0% | 0%   | 0% | 0%   | 0% |
|-----------|----------------|------|----|------|----|------|----|
|           | Total Enrolled | 0    | 0  | 0    | 0  | 0    | 0  |
| Native A  | merican        |      |    |      |    |      |    |
|           | Success        | 100% | 0% | 0%   | 0% | 0%   | 0% |
|           | Non-Success    | 0%   | 0% | 0%   | 0% | 0%   | 0% |
|           | Withdrawal     | 0%   | 0% | 100% | 0% | 0%   | 0% |
|           | Total Percent  | 100% | 0% | 100% | 0% | 0%   | 0% |
|           | Total Enrolled | 1    | 0  | 1    | 0  | 0    | 0  |
| Pacific I | slander        |      |    |      |    |      |    |
|           | Success        | 100% | 0% | 0%   | 0% | 50%  | 0% |
|           | Non-Success    | 0%   | 0% | 50%  | 0% | 0%   | 0% |
|           | Withdrawal     | 0%   | 0% | 50%  | 0% | 50%  | 0% |
|           | Total Percent  | 100% | 0% | 100% | 0% | 100% | 0% |
|           | Total Enrolled | 1    | 0  | 2    | 0  | 4    | 0  |
| White     |                |      |    |      |    |      |    |
|           | Success        | 67%  | 0% | 100% | 0% | 73%  | 0% |
|           | Non-Success    | 0%   | 0% | 0%   | 0% | 18%  | 0% |
|           | Withdrawal     | 33%  | 0% | 0%   | 0% | 9%   | 0% |
|           | Total Percent  | 100% | 0% | 100% | 0% | 100% | 0% |
|           | Total Enrolled | 6    | 0  | 5    | 0  | 11   | 0  |