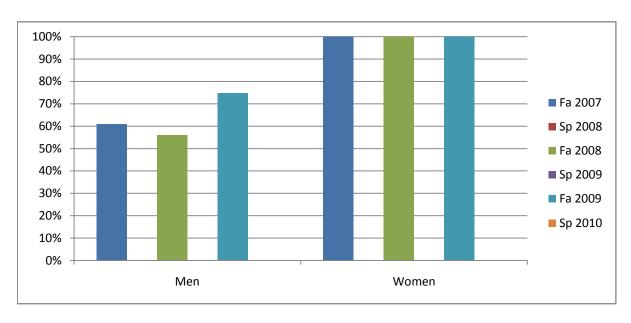

Chabot Success Rates By Gender and Semester Course: ATEC 60

|                | Fa 2007 | Sp 2008 | Fa 2008 | Sp 2009 | Fa 2009 | Sp 2010 |
|----------------|---------|---------|---------|---------|---------|---------|
| Men            |         |         |         |         |         |         |
| Success        | 61%     | 0%      | 56%     | 0%      | 75%     | 0%      |
| Non-Success    | 24%     | 0%      | 32%     | 0%      | 11%     | 0%      |
| Withdrawal     | 15%     | 0%      | 12%     | 0%      | 14%     | 0%      |
| Total Percent  | 100%    | 0%      | 100%    | 0%      | 100%    | 0%      |
| Total Enrolled | 46      | 0       | 25      | 0       | 63      | 0       |
| Women          |         |         |         |         |         |         |
| Success        | 100%    | 0%      | 100%    | 0%      | 100%    | 0%      |
| Non-Success    | 0%      | 0%      | 0%      | 0%      | 0%      | 0%      |
| Withdrawal     | 0%      | 0%      | 0%      | 0%      | 0%      | 0%      |
| Total Percent  | 100%    | 0%      | 100%    | 0%      | 100%    | 0%      |
| Total Enrolled | 2       | 0       | 1       | 0       | 1       | 0       |