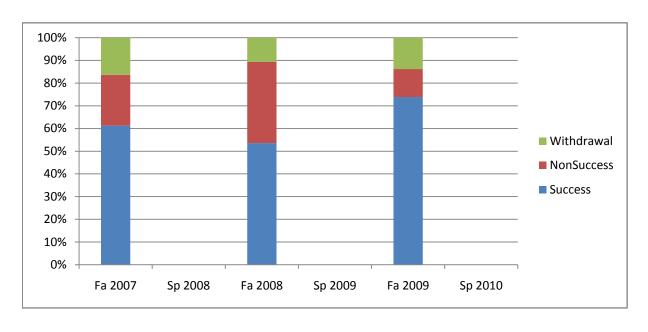

Chabot Success, Non-Success, and Withdrawal Rates By Semester Course: ATEC 60

|                | Fa 2007 | Sp 2008 | Fa 2008 | Sp 2009 | Fa 2009 | Sp 2010 |
|----------------|---------|---------|---------|---------|---------|---------|
| Success        | 61%     | 0%      | 54%     | 0%      | 74%     | 0%      |
| Non-Success    | 22%     | 0%      | 36%     | 0%      | 12%     | 0%      |
| Withdrawal     | 16%     | 0%      | 11%     | 0%      | 14%     | 0%      |
| Total Percent  | 100%    | 0%      | 100%    | 0%      | 100%    | 0%      |
| Total Enrolled | 49      | 0       | 28      | 0       | 65      | 0       |