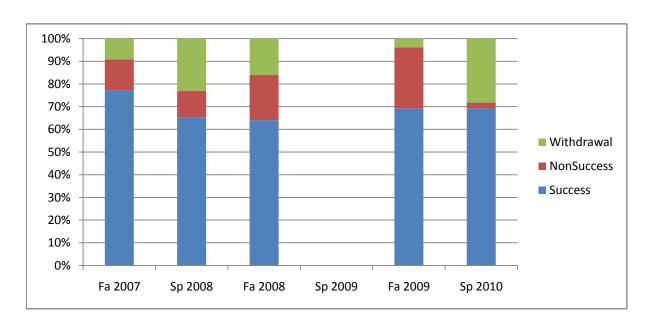

Chabot Success, Non-Success, and Withdrawal Rates By Semester Course: ATEC 61

|                | Fa 2007 | Sp 2008 | Fa 2008 | Sp 2009 | Fa 2009 | Sp 2010 |
|----------------|---------|---------|---------|---------|---------|---------|
| Success        | 77%     | 65%     | 64%     | 0%      | 69%     | 69%     |
| Non-Success    | 14%     | 12%     | 20%     | 0%      | 27%     | 3%      |
| Withdrawal     | 9%      | 23%     | 16%     | 0%      | 4%      | 28%     |
| Total Percent  | 100%    | 100%    | 100%    | 0%      | 100%    | 100%    |
| Total Enrolled | 22      | 26      | 25      | 0       | 26      | 39      |