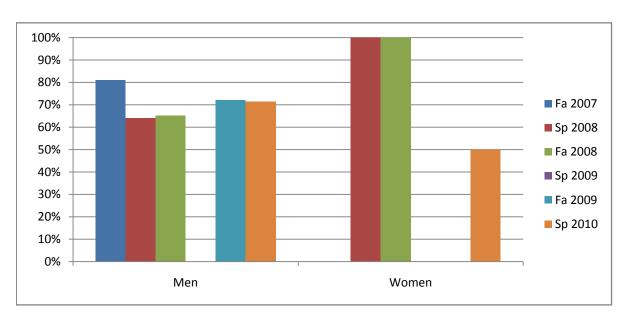

Chabot Success Rates By Gender and Semester Course: ATEC 61

|                | Fa 2007 | Sp 2008 | Fa 2008 | Sp 2009 | Fa 2009 | Sp 2010 |
|----------------|---------|---------|---------|---------|---------|---------|
| Men            |         |         |         |         |         |         |
| Success        | 81%     | 64%     | 65%     | 0%      | 72%     | 71%     |
| Non-Success    | 14%     | 12%     | 17%     | 0%      | 24%     | 3%      |
| Withdrawal     | 5%      | 24%     | 17%     | 0%      | 4%      | 26%     |
| Total Percent  | 100%    | 100%    | 100%    | 0%      | 100%    | 100%    |
| Total Enrolled | 21      | 25      | 23      | 0       | 25      | 35      |
| Women          |         |         |         |         |         |         |
| Success        | 0%      | 100%    | 100%    | 0%      | 0%      | 50%     |
| Non-Success    | 0%      | 0%      | 0%      | 0%      | 0%      | 0%      |
| Withdrawal     | 0%      | 0%      | 0%      | 0%      | 0%      | 50%     |
| Total Percent  | 0%      | 100%    | 100%    | 0%      | 0%      | 100%    |
| Total Enrolled | 0       | 1       | 1       | 0       | 0       | 4       |