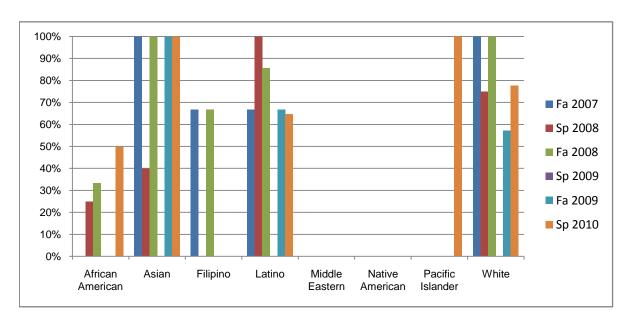

Chabot Success Rates By Ethnicity and Semester Course: ATEC 61

|                  | Fa 2007 | Sp 2008 | Fa 2008 | Sp 2009 | Fa 2009 | Sp 2010 |
|------------------|---------|---------|---------|---------|---------|---------|
| African American |         |         |         |         |         |         |
| Success          | 0%      | 25%     | 33%     | 0%      | 0%      | 50%     |
| Non-Success      | 100%    | 25%     | 33%     | 0%      | 100%    | 25%     |
| Withdrawal       | 0%      | 50%     | 33%     | 0%      | 0%      | 25%     |
| Total Percent    | 100%    | 100%    | 100%    | 0%      | 100%    | 100%    |
| Total Enrolled   | 1       | 4       | 3       | 0       | 1       | 4       |
| Asian            |         |         |         |         |         |         |
| Success          | 100%    | 40%     | 100%    | 0%      | 100%    | 100%    |
| Non-Success      | 0%      | 20%     | 0%      | 0%      | 0%      | 0%      |
| Withdrawal       | 0%      | 40%     | 0%      | 0%      | 0%      | 0%      |
| Total Percent    | 100%    | 100%    | 100%    | 0%      | 100%    | 100%    |
| Total Enrolled   | 4       | 5       | 2       | 0       | 6       | 5       |
| Filipino         |         |         |         |         |         |         |
| Success          | 67%     | 0%      | 67%     | 0%      | 0%      | 0%      |
| Non-Success      | 33%     | 0%      | 33%     | 0%      | 0%      | 0%      |
| Withdrawal       | 0%      | 0%      | 0%      | 0%      | 100%    | 0%      |
| Total Percent    | 100%    | 0%      | 100%    | 0%      | 100%    | 0%      |
| Total Enrolled   | 3       | 0       | 3       | 0       | 1       | 0       |
| Latino           |         |         |         |         |         |         |
| Success          | 67%     | 100%    | 86%     | 0%      | 67%     | 65%     |
| Non-Success      | 17%     | 0%      | 14%     | 0%      | 33%     | 0%      |
| Withdrawal       | 17%     | 0%      | 0%      | 0%      | 0%      | 35%     |
| Total Percent    | 100%    | 100%    | 100%    | 0%      | 100%    | 100%    |
| Total Enrolled   | 6       | 8       | 7       | 0       | 9       | 17      |
| Middle Eastern   |         |         |         |         |         |         |
| Success          | 0%      | 0%      | 0%      | 0%      | 0%      | 0%      |
| Non-Success      | 0%      | 0%      | 0%      | 0%      | 0%      | 0%      |
| Withdrawal       | 0%      | 0%      | 0%      | 0%      | 0%      | 0%      |

|            | Total Percent  | 0%   | 0%   | 0%   | 0% | 0%   | 0%   |
|------------|----------------|------|------|------|----|------|------|
|            | Total Enrolled | 0    | 0    | 0    | 0  | 0    | 0    |
| Native Ar  | merican        |      |      |      |    |      |      |
|            | Success        | 0%   | 0%   | 0%   | 0% | 0%   | 0%   |
|            | Non-Success    | 0%   | 0%   | 0%   | 0% | 0%   | 0%   |
|            | Withdrawal     | 0%   | 0%   | 0%   | 0% | 0%   | 0%   |
|            | Total Percent  | 0%   | 0%   | 0%   | 0% | 0%   | 0%   |
|            | Total Enrolled | 0    | 0    | 0    | 0  | 0    | 0    |
| Pacific Is | lander         |      |      |      |    |      |      |
|            | Success        | 0%   | 0%   | 0%   | 0% | 0%   | 100% |
|            | Non-Success    | 0%   | 0%   | 33%  | 0% | 0%   | 0%   |
|            | Withdrawal     | 0%   | 0%   | 67%  | 0% | 0%   | 0%   |
|            | Total Percent  | 0%   | 0%   | 100% | 0% | 0%   | 100% |
|            | Total Enrolled | 0    | 0    | 3    | 0  | 0    | 1    |
| White      |                |      |      |      |    |      |      |
|            | Success        | 100% | 75%  | 100% | 0% | 57%  | 78%  |
|            | Non-Success    | 0%   | 0%   | 0%   | 0% | 43%  | 0%   |
|            | Withdrawal     | 0%   | 25%  | 0%   | 0% | 0%   | 22%  |
|            | Total Percent  | 100% | 100% | 100% | 0% | 100% | 100% |
|            | Total Enrolled | 3    | 8    | 5    | 0  | 7    | 9    |