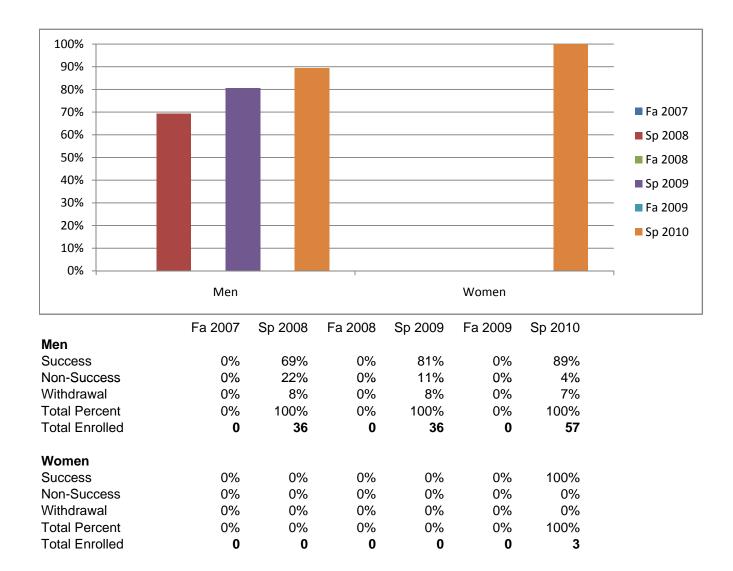

## Chabot Success Rates By Gender and Semester Course: ATEC 62

Chabot Success Rates By Ethnicity and Semester Course: ATEC 62

|              |                           | Fa 2007 | Sp 2008    | Fa 2008  | Sp 2009  | Fa 2009  | Sp 2010   |
|--------------|---------------------------|---------|------------|----------|----------|----------|-----------|
| African An   |                           |         |            |          |          |          |           |
|              | Success                   | 0%      | 0%         | 0%       | 100%     | 0%       | 100%      |
|              | Non-Success               | 0%      | 67%        | 0%       | 0%       | 0%       | 0%        |
|              | Withdrawal                | 0%      | 33%        | 0%       | 0%       | 0%       | 0%        |
|              | Total Percent             | 0%      | 100%       | 0%       | 100%     | 0%       | 100%      |
|              | Total Enrolled            | 0       | 3          | 0        | 2        | 0        | 5         |
| Asian        |                           |         |            |          |          |          |           |
|              | Success                   | 0%      | 40%        | 0%       | 67%      | 0%       | 88%       |
|              | Non-Success               | 0%      | 40%        | 0%       | 33%      | 0%       | 13%       |
|              | Withdrawal                | 0%      | 20%        | 0%       | 0%       | 0%       | 0%        |
|              | Total Percent             | 0%      | 100%       | 0%       | 100%     | 0%       | 100%      |
|              | Total Enrolled            | 0       | 5          | 0        | 6        | 0        | 8         |
| Filipino     |                           |         |            |          |          |          |           |
|              | Success                   | 0%      | 80%        | 0%       | 50%      | 0%       | 100%      |
|              | Non-Success               | 0%      | 20%        | 0%       | 0%       | 0%       | 0%        |
|              | Withdrawal                | 0%      | 0%         | 0%       | 50%      | 0%       | 0%        |
|              | Total Percent             | 0%      | 100%       | 0%       | 100%     | 0%       | 100%      |
|              | Total Enrolled            | 0       | 5          | 0        | 2        | 0        | :         |
| Latino       |                           |         |            |          |          |          |           |
|              | Success                   | 0%      | 86%        | 0%       | 83%      | 0%       | 88%       |
|              | Non-Success               | 0%      | 14%        | 0%       | 8%       | 0%       | 4%        |
|              | Withdrawal                | 0%      | 0%         | 0%       | 8%       | 0%       | 8%        |
|              | Total Percent             | 0%      | 100%       | 0%       | 100%     | 0%       | 100%      |
|              | Total Enrolled            | 0       | 14         | 0        | 12       | 0        | 2         |
| Middle Eas   | stern                     |         |            |          |          |          |           |
|              | Success                   | 0%      | 0%         | 0%       | 0%       | 0%       | 0%        |
|              | Non-Success               | 0%      | 0%         | 0%       | 0%       | 0%       | 0%        |
|              | Withdrawal                | 0%      | 0%         | 0%       | 0%       | 0%       | 0%        |
|              | Total Percent             | 0%      | 0%         | 0%       | 0%       | 0%       | 0%        |
|              | Total Enrolled            | 0       | 0          | 0        | 0        | 0        | (         |
| Native Am    |                           | -       | -          | -        | -        | -        |           |
|              | Success                   | 0%      | 0%         | 0%       | 0%       | 0%       | 0%        |
|              | Non-Success               | 0%      | 0%         | 0%       | 0%       | 0%       | 0%        |
|              | Withdrawal                | 0%      | 0%         | 0%       | 0%       | 0%       | 0%        |
|              | Total Percent             | 0%      | 0%         | 0%       | 0%       | 0%       | 0%        |
|              | Total Enrolled            | 0       | 0          | 0        | 0        | 0        | (         |
| Pacific Isla |                           | v       | Ŭ          | v        | v        | Ŭ        | ,         |
|              | Success                   | 0%      | 100%       | 0%       | 67%      | 0%       | 0%        |
|              | Non-Success               | 0%      | 0%         | 0%       | 33%      | 0%       | 0%        |
|              | Withdrawal                | 0%      | 0%         | 0%       | 0%       | 0%       | 0%        |
|              | Total Percent             | 0%      | 100%       | 0%       | 100%     | 0%       | 0%        |
|              | Total Enrolled            | 0%      | 100%<br>1  | 0%       | 3        | 0%       | 0%        |
| White        | rotal Enitolieu           | U       | 1          | 0        | 3        | 0        | ,         |
| winte        | Success                   | 0%      | 67%        | 0%       | 100%     | 0%       | 87%       |
|              |                           | 0%      |            | 0%<br>0% | 100%     |          |           |
|              | Non-Success<br>Withdrawal | 0%      | 17%<br>17% |          | 0%<br>0% | 0%<br>0% | 0%<br>13% |
|              |                           |         |            | 0%       |          |          |           |
|              | Total Percent             | 0%      | 100%       | 0%       | 100%     | 0%       | 100%      |
|              | Total Enrolled            | 0       | 6          | 0        | 5        | 0        | 15        |