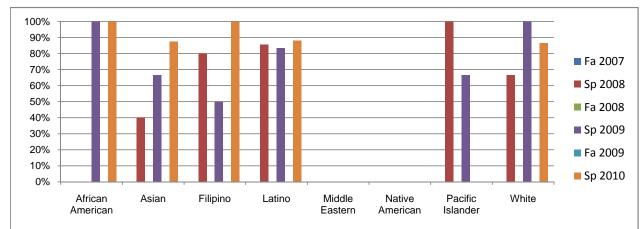

## Chabot Success Rates By Gender and Semester Course: ATEC 62

Chabot Success Rates By Ethnicity and Semester Course: ATEC 62

|              |                           | Fa 2007 | Sp 2008    | Fa 2008  | Sp 2009  | Fa 2009  | Sp 2010   |
|--------------|---------------------------|---------|------------|----------|----------|----------|-----------|
| African An   |                           |         |            |          |          |          |           |
|              | Success                   | 0%      | 0%         | 0%       | 100%     | 0%       | 100%      |
|              | Non-Success               | 0%      | 67%        | 0%       | 0%       | 0%       | 0%        |
|              | Withdrawal                | 0%      | 33%        | 0%       | 0%       | 0%       | 0%        |
|              | Total Percent             | 0%      | 100%       | 0%       | 100%     | 0%       | 100%      |
|              | Total Enrolled            | 0       | 3          | 0        | 2        | 0        | 5         |
| Asian        |                           |         |            |          |          |          |           |
|              | Success                   | 0%      | 40%        | 0%       | 67%      | 0%       | 88%       |
|              | Non-Success               | 0%      | 40%        | 0%       | 33%      | 0%       | 13%       |
|              | Withdrawal                | 0%      | 20%        | 0%       | 0%       | 0%       | 0%        |
|              | Total Percent             | 0%      | 100%       | 0%       | 100%     | 0%       | 100%      |
|              | Total Enrolled            | 0       | 5          | 0        | 6        | 0        | 8         |
| Filipino     |                           |         |            |          |          |          |           |
|              | Success                   | 0%      | 80%        | 0%       | 50%      | 0%       | 100%      |
|              | Non-Success               | 0%      | 20%        | 0%       | 0%       | 0%       | 0%        |
|              | Withdrawal                | 0%      | 0%         | 0%       | 50%      | 0%       | 0%        |
|              | Total Percent             | 0%      | 100%       | 0%       | 100%     | 0%       | 100%      |
|              | Total Enrolled            | 0       | 5          | 0        | 2        | 0        | :         |
| Latino       |                           |         |            |          |          |          |           |
|              | Success                   | 0%      | 86%        | 0%       | 83%      | 0%       | 88%       |
|              | Non-Success               | 0%      | 14%        | 0%       | 8%       | 0%       | 4%        |
|              | Withdrawal                | 0%      | 0%         | 0%       | 8%       | 0%       | 8%        |
|              | Total Percent             | 0%      | 100%       | 0%       | 100%     | 0%       | 100%      |
|              | Total Enrolled            | 0       | 14         | 0        | 12       | 0        | 2         |
| Middle Eas   | stern                     |         |            |          |          |          |           |
|              | Success                   | 0%      | 0%         | 0%       | 0%       | 0%       | 0%        |
|              | Non-Success               | 0%      | 0%         | 0%       | 0%       | 0%       | 0%        |
|              | Withdrawal                | 0%      | 0%         | 0%       | 0%       | 0%       | 0%        |
|              | Total Percent             | 0%      | 0%         | 0%       | 0%       | 0%       | 0%        |
|              | Total Enrolled            | 0       | 0          | 0        | 0        | 0        | (         |
| Native Am    |                           | -       | -          | -        | -        | -        |           |
|              | Success                   | 0%      | 0%         | 0%       | 0%       | 0%       | 0%        |
|              | Non-Success               | 0%      | 0%         | 0%       | 0%       | 0%       | 0%        |
|              | Withdrawal                | 0%      | 0%         | 0%       | 0%       | 0%       | 0%        |
|              | Total Percent             | 0%      | 0%         | 0%       | 0%       | 0%       | 0%        |
|              | Total Enrolled            | 0       | 0          | 0        | 0        | 0        | (         |
| Pacific Isla |                           | v       | Ŭ          | v        | v        | Ŭ        | ,         |
|              | Success                   | 0%      | 100%       | 0%       | 67%      | 0%       | 0%        |
|              | Non-Success               | 0%      | 0%         | 0%       | 33%      | 0%       | 0%        |
|              | Withdrawal                | 0%      | 0%         | 0%       | 0%       | 0%       | 0%        |
|              | Total Percent             | 0%      | 100%       | 0%       | 100%     | 0%       | 0%        |
|              | Total Enrolled            | 0%      | 100%<br>1  | 0%       | 3        | 0%       | 0%        |
| White        | rotal Enitolieu           | U       | 1          | 0        | 3        | 0        | ,         |
| winte        | Success                   | 0%      | 67%        | 0%       | 100%     | 0%       | 87%       |
|              |                           | 0%      |            | 0%<br>0% | 100%     |          |           |
|              | Non-Success<br>Withdrawal | 0%      | 17%<br>17% |          | 0%<br>0% | 0%<br>0% | 0%<br>13% |
|              |                           |         |            | 0%       |          |          |           |
|              | Total Percent             | 0%      | 100%       | 0%       | 100%     | 0%       | 100%      |
|              | Total Enrolled            | 0       | 6          | 0        | 5        | 0        | 15        |