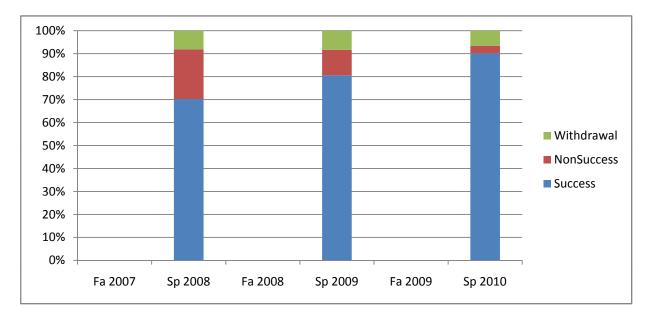

Chabot Success, Non-Success, and Withdrawal Rates By Semester Course: ATEC 62

|                | Fa 2007 | Sp 2008 | Fa 2008 | Sp 2009 | Fa 2009 | Sp 2010 |
|----------------|---------|---------|---------|---------|---------|---------|
| Success        | 0%      | 70%     | 0%      | 81%     | 0%      | 90%     |
| Non-Success    | 0%      | 22%     | 0%      | 11%     | 0%      | 3%      |
| Withdrawal     | 0%      | 8%      | 0%      | 8%      | 0%      | 7%      |
| Total Percent  | 0%      | 100%    | 0%      | 100%    | 0%      | 100%    |
| Total Enrolled | 0       | 37      | 0       | 36      | 0       | 61      |