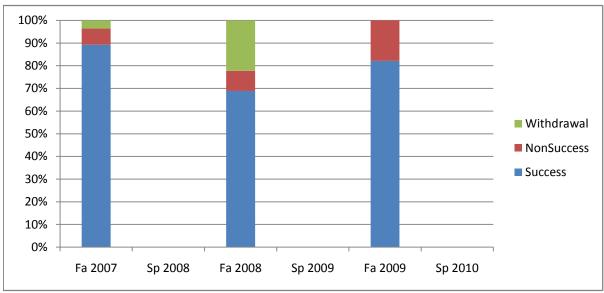

Chabot Success, Non-Success, and Withdrawal Rates By Semester Course: ATEC 63A

|                | Fa 2007 | Sp 2008 | Fa 2008 | Sp 2009 | Fa 2009 | Sp 2010 |
|----------------|---------|---------|---------|---------|---------|---------|
| Success        | 89%     | 0%      | 69%     | 0%      | 82%     | 0%      |
| Non-Success    | 7%      | 0%      | 9%      | 0%      | 18%     | 0%      |
| Withdrawal     | 4%      | 0%      | 22%     | 0%      | 0%      | 0%      |
| Total Percent  | 100%    | 0%      | 100%    | 0%      | 100%    | 0%      |
| Total Enrolled | 28      | 0       | 45      | 0       | 28      | 0       |