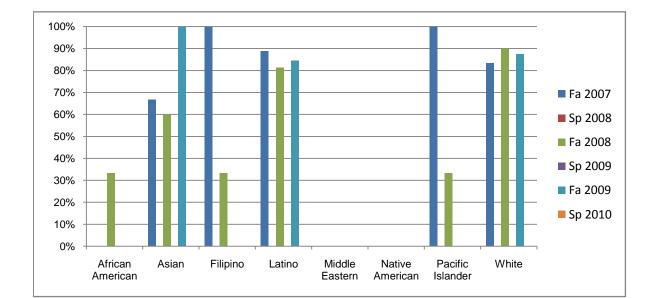

## Ethnicity\_Totals\_Course

Chabot Success Rates By Ethnicity and Semester Course: ATEC 63A

|                  | Fa 2007  | Sp 2008 | Fa 2008 | Sp 2009 | Fa 2009 | Sp 2010 |
|------------------|----------|---------|---------|---------|---------|---------|
| African American |          |         |         |         |         |         |
| Success          | 0%       | ы́ 0%   | 33%     | 0%      | 0%      | 0%      |
| Non-Succe        | ess 0%   | ы́ 0%   | 0%      | 0%      | 100%    | 0%      |
| Withdrawa        | l 0%     | ы́ 0%   | 67%     | 0%      | 0%      | 0%      |
| Total Perce      | ent 0%   | ы́ 0%   | 100%    | 0%      | 100%    | 0%      |
| Total Enrol      | lled (   | ) 0     | 6       | 0       | 1       | 0       |
| Asian            |          |         |         |         |         |         |
| Success          | 67%      | ы́ 0%   | 60%     | 0%      | 100%    | 0%      |
| Non-Succe        | ess 33%  | ы́ 0%   | 20%     | 0%      | 0%      | 0%      |
| Withdrawa        | l 0%     | ы́ 0%   | 20%     | 0%      | 0%      | 0%      |
| Total Perce      | ent 100% | ы́ 0%   | 100%    | 0%      | 100%    | 0%      |
| Total Enrol      | lled     | 30      | 5       | 0       | 4       | 0       |
| Filipino         |          |         |         |         |         |         |
| Success          | 100%     | ы́ 0%   | 33%     | 0%      | 0%      | 0%      |
| Non-Succe        | ess 0%   | ы́ 0%   | 33%     | 0%      | 0%      | 0%      |
| Withdrawa        | l 0%     | ы́ 0%   | 33%     | 0%      | 0%      | 0%      |
| Total Perce      | ent 100% | ы́ 0%   | 100%    | 0%      | 0%      | 0%      |
| Total Enrol      | lled 4   | 40      | 3       | 0       | 0       | 0       |
| Latino           |          |         |         |         |         |         |
| Success          | 89%      | ы́ 0%   | 81%     | 0%      | 85%     | 0%      |
| Non-Succe        | ess 0%   | ы́ 0%   | 13%     | 0%      | 15%     | 0%      |
| Withdrawa        | l 11%    | ы́ 0%   | 6%      | 0%      | 0%      | 0%      |
| Total Perce      | ent 100% | ы́ 0%   | 100%    | 0%      | 100%    | 0%      |
| Total Enrol      | lled     | ə 0     | 16      | 0       | 13      | 0       |
| Middle Eastern   |          |         |         |         |         |         |
| Success          | 0%       | ы́ 0%   | 0%      | 0%      | 0%      | 0%      |
| Non-Succe        | ess 0%   | ы́ 0%   | 0%      | 0%      | 0%      | 0%      |
| Withdrawa        | l 0%     | ы́ 0%   | 0%      | 0%      | 0%      | 0%      |

|            | Total Percent  | 0%   | 0% | 0%   | 0% | 0%   | 0% |
|------------|----------------|------|----|------|----|------|----|
|            | Total Enrolled | 0    | 0  | 0    | 0  | 0    | 0  |
| Native A   | merican        |      |    |      |    |      |    |
|            | Success        | 0%   | 0% | 0%   | 0% | 0%   | 0% |
|            | Non-Success    | 0%   | 0% | 0%   | 0% | 0%   | 0% |
|            | Withdrawal     | 0%   | 0% | 0%   | 0% | 0%   | 0% |
|            | Total Percent  | 0%   | 0% | 0%   | 0% | 0%   | 0% |
|            | Total Enrolled | 0    | 0  | 0    | 0  | 0    | 0  |
| Pacific Is | slander        |      |    |      |    |      |    |
|            | Success        | 100% | 0% | 33%  | 0% | 0%   | 0% |
|            | Non-Success    | 0%   | 0% | 0%   | 0% | 0%   | 0% |
|            | Withdrawal     | 0%   | 0% | 67%  | 0% | 0%   | 0% |
|            | Total Percent  | 100% | 0% | 100% | 0% | 0%   | 0% |
|            | Total Enrolled | 3    | 0  | 3    | 0  | 0    | 0  |
| White      |                |      |    |      |    |      |    |
|            | Success        | 83%  | 0% | 90%  | 0% | 88%  | 0% |
|            | Non-Success    | 17%  | 0% | 0%   | 0% | 13%  | 0% |
|            | Withdrawal     | 0%   | 0% | 10%  | 0% | 0%   | 0% |
|            | Total Percent  | 100% | 0% | 100% | 0% | 100% | 0% |
|            | Total Enrolled | 6    | 0  | 10   | 0  | 8    | 0  |