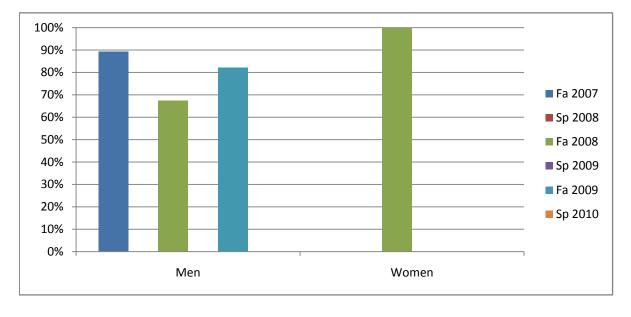

|                | Fa 2007 | Sp 2008 | Fa 2008 | Sp 2009 | Fa 2009 | Sp 2010 |
|----------------|---------|---------|---------|---------|---------|---------|
| Men            |         |         |         |         |         |         |
| Success        | 89%     | 0%      | 67%     | 0%      | 82%     | 0%      |
| Non-Success    | 7%      | 0%      | 9%      | 0%      | 18%     | 0%      |
| Withdrawal     | 4%      | 0%      | 23%     | 0%      | 0%      | 0%      |
| Total Percent  | 100%    | 0%      | 100%    | 0%      | 100%    | 0%      |
| Total Enrolled | 28      | 0       | 43      | 0       | 28      | 0       |
| Women          |         |         |         |         |         |         |
| Success        | 0%      | 0%      | 100%    | 0%      | 0%      | 0%      |
| Non-Success    | 0%      | 0%      | 0%      | 0%      | 0%      | 0%      |
| Withdrawal     | 0%      | 0%      | 0%      | 0%      | 0%      | 0%      |
| Total Percent  | 0%      | 0%      | 100%    | 0%      | 0%      | 0%      |
| Total Enrolled | 0       | 0       | 2       | 0       | 0       | 0       |