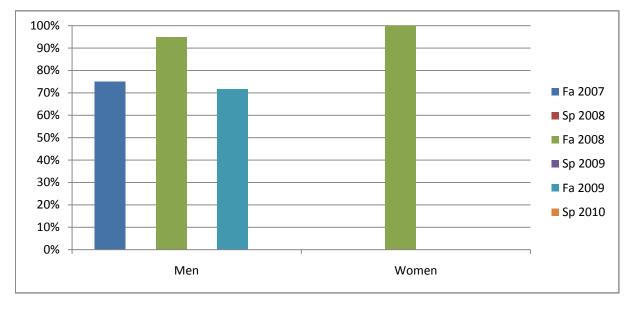

Chabot Success Rates By Gender and Semester Course: ATEC 64A

|                | Fa 2007 | Sp 2008 | Fa 2008 | Sp 2009 | Fa 2009 | Sp 2010 |
|----------------|---------|---------|---------|---------|---------|---------|
| Men            |         |         |         |         |         |         |
| Success        | 75%     | 0%      | 95%     | 0%      | 72%     | 0%      |
| Non-Success    | 15%     | 0%      | 5%      | 0%      | 18%     | 0%      |
| Withdrawal     | 10%     | 0%      | 0%      | 0%      | 10%     | 0%      |
| Total Percent  | 100%    | 0%      | 100%    | 0%      | 100%    | 0%      |
| Total Enrolled | 20      | 0       | 20      | 0       | 39      | 0       |
| Women          |         |         |         |         |         |         |
| Success        | 0%      | 0%      | 100%    | 0%      | 0%      | 0%      |
| Non-Success    | 0%      | 0%      | 0%      | 0%      | 0%      | 0%      |
| Withdrawal     | 0%      | 0%      | 0%      | 0%      | 0%      | 0%      |
| Total Percent  | 0%      | 0%      | 100%    | 0%      | 0%      | 0%      |
| Total Enrolled | 0       | 0       | 3       | 0       | 0       | 0       |