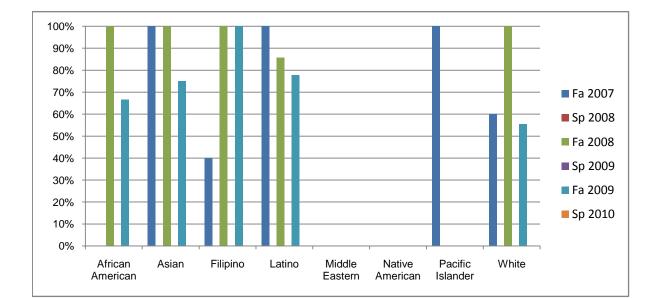

## Chabot Success Rates By Ethnicity and Semester Course: ATEC 64A

|                  | Fa 2007 | Sp 2008 | Fa 2008 | Sp 2009 | Fa 2009 | Sp 2010 |
|------------------|---------|---------|---------|---------|---------|---------|
| African American |         |         |         |         |         |         |
| Success          | 0%      | 0%      | 100%    | 0%      | 67%     | 0%      |
| Non-Success      | 0%      | 0%      | 0%      | 0%      | 0%      | 0%      |
| Withdrawal       | 0%      | 0%      | 0%      | 0%      | 33%     | 0%      |
| Total Percent    | 0%      | 0%      | 100%    | 0%      | 100%    | 0%      |
| Total Enrolled   | 0       | 0       | 1       | 0       | 3       | 0       |
| Asian            |         |         |         |         |         |         |
| Success          | 100%    | 0%      | 100%    | 0%      | 75%     | 0%      |
| Non-Success      | 0%      | 0%      | 0%      | 0%      | 0%      | 0%      |
| Withdrawal       | 0%      | 0%      | 0%      | 0%      | 25%     | 0%      |
| Total Percent    | 100%    | 0%      | 100%    | 0%      | 100%    | 0%      |
| Total Enrolled   | 1       | 0       | 3       | 0       | 4       | 0       |
| Filipino         |         |         |         |         |         |         |
| Success          | 40%     | 0%      | 100%    | 0%      | 100%    | 0%      |
| Non-Success      | 40%     | 0%      | 0%      | 0%      | 0%      | 0%      |
| Withdrawal       | 20%     | 0%      | 0%      | 0%      | 0%      | 0%      |
| Total Percent    | 100%    | 0%      | 100%    | 0%      | 100%    | 0%      |
| Total Enrolled   | 5       | 0       | 3       | 0       | 2       | 0       |
| Latino           |         |         |         |         |         |         |
| Success          | 100%    | 0%      | 86%     | 0%      | 78%     | 0%      |
| Non-Success      | 0%      | 0%      | 14%     | 0%      | 22%     | 0%      |
| Withdrawal       | 0%      | 0%      | 0%      | 0%      | 0%      | 0%      |
| Total Percent    | 100%    | 0%      | 100%    | 0%      | 100%    | 0%      |
| Total Enrolled   | 4       | 0       | 7       | 0       | 18      | 0       |
| Middle Eastern   |         |         |         |         |         |         |
| Success          | 0%      | 0%      | 0%      | 0%      | 0%      | 0%      |
| Non-Success      | 0%      | 0%      | 0%      | 0%      | 0%      | 0%      |
| Withdrawal       | 0%      | 0%      | 0%      | 0%      | 0%      | 0%      |

|            | Total Percent  | 0%   | 0% | 0%   | 0% | 0%   | 0% |
|------------|----------------|------|----|------|----|------|----|
|            | Total Enrolled | 0    | 0  | 0    | 0  | 0    | 0  |
| Native A   | merican        |      |    |      |    |      |    |
|            | Success        | 0%   | 0% | 0%   | 0% | 0%   | 0% |
|            | Non-Success    | 0%   | 0% | 0%   | 0% | 0%   | 0% |
|            | Withdrawal     | 0%   | 0% | 0%   | 0% | 0%   | 0% |
|            | Total Percent  | 0%   | 0% | 0%   | 0% | 0%   | 0% |
|            | Total Enrolled | 0    | 0  | 0    | 0  | 0    | 0  |
| Pacific Is | slander        |      |    |      |    |      |    |
|            | Success        | 100% | 0% | 0%   | 0% | 0%   | 0% |
|            | Non-Success    | 0%   | 0% | 0%   | 0% | 0%   | 0% |
|            | Withdrawal     | 0%   | 0% | 0%   | 0% | 0%   | 0% |
|            | Total Percent  | 100% | 0% | 0%   | 0% | 0%   | 0% |
|            | Total Enrolled | 1    | 0  | 0    | 0  | 0    | 0  |
| White      |                |      |    |      |    |      |    |
|            | Success        | 60%  | 0% | 100% | 0% | 56%  | 0% |
|            | Non-Success    | 20%  | 0% | 0%   | 0% | 33%  | 0% |
|            | Withdrawal     | 20%  | 0% | 0%   | 0% | 11%  | 0% |
|            | Total Percent  | 100% | 0% | 100% | 0% | 100% | 0% |
|            | Total Enrolled | 5    | 0  | 6    | 0  | 9    | 0  |