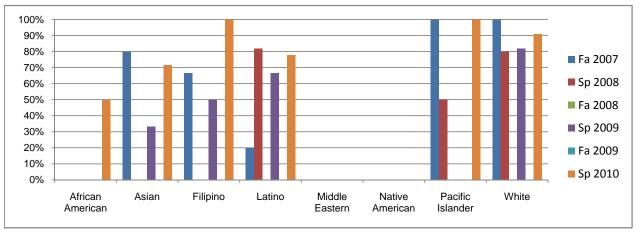

0%      | 14%     |
| Withdrawal     | 40%     | 7%      | 0%      | 8%      | 0%      | 7%      |
| Total Percent  | 100%    | 100%    | 0%      | 100%    | 0%      | 100%    |
| Total Enrolled | 15      | 28      | 0       | 25      | 0       | 58      |
| Women          |         |         |         |         |         |         |
| Success        | 0%      | 0%      | 0%      | 100%    | 0%      | 50%     |
| Non-Success    | 0%      | 0%      | 0%      | 0%      | 0%      | 0%      |
| Withdrawal     | 0%      | 0%      | 0%      | 0%      | 0%      | 50%     |
| Total Percent  | 0%      | 0%      | 0%      | 100%    | 0%      | 100%    |
| Total Enrolled | 0       | 0       | 0       | 2       | 0       | 2       |

## Chabot Success Rates By Ethnicity and Semester Course: ATEC 64B



| Martican American   Non-Success   0%   0%   0%   0%   0%   0%   50%   50%   Non-Success   0%   33%   0%   0%   0%   0%   25%   Withdrawal   0%   67%   0%   0%   0%   0%   100%   100%   1018   1016   1016   1016   1016   1016   1016   1016   1016   1016   1016   1016   1016   1016   1016   1016   1016   1016   1016   1016   1016   1016   1016   1016   1016   1016   1016   1016   1016   1016   1016   1016   1016   1016   1016   1016   1016   1016   1016   1016   1016   1016   1016   1016   1016   1016   1016   1016   1016   1016   1016   1016   1016   1016   1016   1016   1016   1016   1016   1016   1016   1016   1016   1016   1016   1016   1016   1016   1016   1016   1016   1016   1016   1016   1016   1016   1016   1016   1016   1016   1016   1016   1016   1016   1016   1016   1016   10