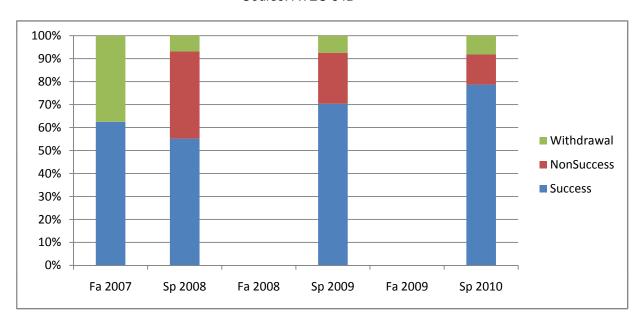

Chabot Success, Non-Success, and Withdrawal Rates By Semester Course: ATEC 64B

|                | Fa 2007 | Sp 2008 | Fa 2008 | Sp 2009 | Fa 2009 | Sp 2010 |
|----------------|---------|---------|---------|---------|---------|---------|
| Success        | 63%     | 55%     | 0%      | 70%     | 0%      | 79%     |
| Non-Success    | 0%      | 38%     | 0%      | 22%     | 0%      | 13%     |
| Withdrawal     | 38%     | 7%      | 0%      | 7%      | 0%      | 8%      |
| Total Percent  | 100%    | 100%    | 0%      | 100%    | 0%      | 100%    |
| Total Enrolled | 16      | 29      | 0       | 27      | 0       | 61      |