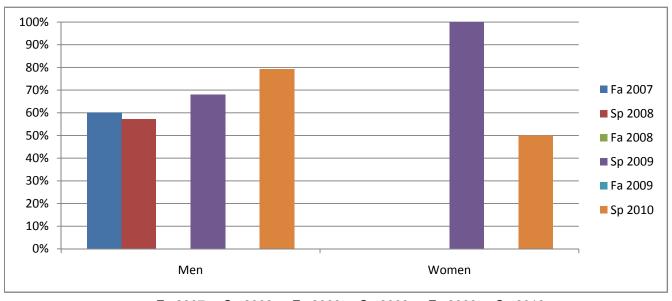

## Chabot Success Rates By Gender and Semester Course: ATEC 64B

|                | Fa 2007 | Sp 2008 | Fa 2008 | Sp 2009 | Fa 2009 | Sp 2010 |
|----------------|---------|---------|---------|---------|---------|---------|
| Men            |         |         |         |         |         |         |
| Success        | 60%     | 57%     | 0%      | 68%     | 0%      | 79%     |
| Non-Success    | 0%      | 36%     | 0%      | 24%     | 0%      | 14%     |
| Withdrawal     | 40%     | 7%      | 0%      | 8%      | 0%      | 7%      |
| Total Percent  | 100%    | 100%    | 0%      | 100%    | 0%      | 100%    |
| Total Enrolled | 15      | 28      | 0       | 25      | 0       | 58      |
| Women          |         |         |         |         |         |         |
| Success        | 0%      | 0%      | 0%      | 100%    | 0%      | 50%     |
| Non-Success    | 0%      | 0%      | 0%      | 0%      | 0%      | 0%      |
| Withdrawal     | 0%      | 0%      | 0%      | 0%      | 0%      | 50%     |
| Total Percent  | 0%      | 0%      | 0%      | 100%    | 0%      | 100%    |
| Total Enrolled | 0       | 0       | 0       | 2       | 0       | 2       |