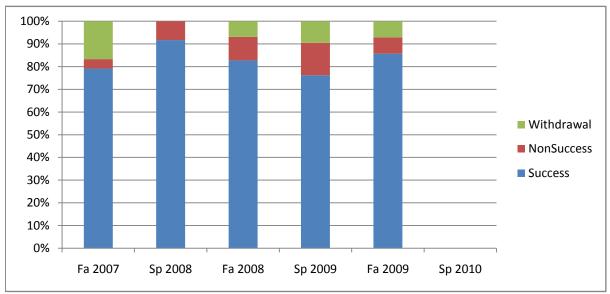

Chabot Success, Non-Success, and Withdrawal Rates By Semester Course: ATEC 65

|                | Fa 2007 | Sp 2008 | Fa 2008 | Sp 2009 | Fa 2009 | Sp 2010 |
|----------------|---------|---------|---------|---------|---------|---------|
| Success        | 79%     | 92%     | 83%     | 76%     | 86%     | 0%      |
| Non-Success    | 4%      | 8%      | 10%     | 14%     | 7%      | 0%      |
| Withdrawal     | 17%     | 0%      | 7%      | 10%     | 7%      | 0%      |
| Total Percent  | 100%    | 100%    | 100%    | 100%    | 100%    | 0%      |
| Total Enrolled | 24      | 24      | 29      | 21      | 28      | 0       |