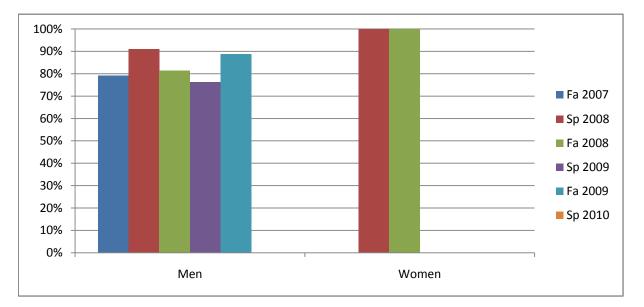

## Gender\_Totals\_Course

Chabot Success Rates By Gender and Semester Course: ATEC 65

|                | Fa 2007 | Sp 2008 | Fa 2008 | Sp 2009 | Fa 2009 | Sp 2010 |
|----------------|---------|---------|---------|---------|---------|---------|
| Men            |         |         |         |         |         |         |
| Success        | 79%     | 91%     | 81%     | 76%     | 89%     | 0%      |
| Non-Success    | 4%      | 9%      | 11%     | 14%     | 7%      | 0%      |
| Withdrawal     | 17%     | 0%      | 7%      | 10%     | 4%      | 0%      |
| Total Percent  | 100%    | 100%    | 100%    | 100%    | 100%    | 0%      |
| Total Enrolled | 24      | 22      | 27      | 21      | 27      | 0       |
| Women          |         |         |         |         |         |         |
| Success        | 0%      | 100%    | 100%    | 0%      | 0%      | 0%      |
| Non-Success    | 0%      | 0%      | 0%      | 0%      | 0%      | 0%      |
| Withdrawal     | 0%      | 0%      | 0%      | 0%      | 100%    | 0%      |
| Total Percent  | 0%      | 100%    | 100%    | 0%      | 100%    | 0%      |
| Total Enrolled | 0       | 2       | 2       | 0       | 1       | 0       |