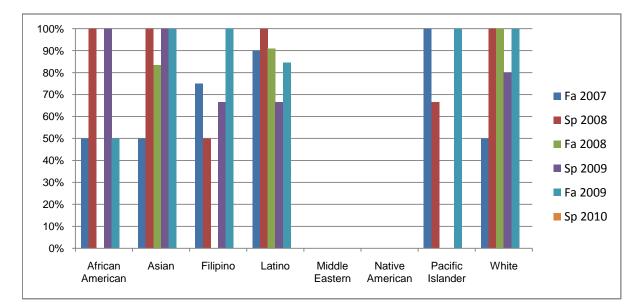

## Chabot Success Rates By Ethnicity and Semester Course: ATEC 65

|                  |                | Fa 2007 | Sp 2008 | Fa 2008 | Sp 2009 | Fa 2009 | Sp 2010 |
|------------------|----------------|---------|---------|---------|---------|---------|---------|
| African American |                |         |         |         |         |         |         |
| 0                | Success        | 50%     | 100%    | 0%      | 100%    | 50%     | 0%      |
| 1                | Non-Success    | 50%     | 0%      | 100%    | 0%      | 25%     | 0%      |
| ١                | Nithdrawal     | 0%      | 0%      | 0%      | 0%      | 25%     | 0%      |
| -                | Total Percent  | 100%    | 100%    | 100%    | 100%    | 100%    | 0%      |
| -                | Total Enrolled | 2       | 3       | 1       | 2       | 4       | 0       |
| Asian            |                |         |         |         |         |         |         |
|                  | Success        | 50%     | 100%    | 83%     | 100%    | 100%    | 0%      |
| 1                | Non-Success    | 0%      | 0%      | 17%     | 0%      | 0%      | 0%      |
| ١                | Nithdrawal     | 50%     | 0%      | 0%      | 0%      | 0%      | 0%      |
| -                | Total Percent  | 100%    | 100%    | 100%    | 100%    | 100%    | 0%      |
| -                | Total Enrolled | 2       | 2       | 6       | 2       | 4       | 0       |
| Filipino         |                |         |         |         |         |         |         |
|                  | Success        | 75%     | 50%     | 0%      | 67%     | 100%    | 0%      |
| 1                | Non-Success    | 0%      | 50%     | 50%     | 0%      | 0%      | 0%      |
| ١                | Nithdrawal     | 25%     | 0%      | 50%     | 33%     | 0%      | 0%      |
| -                | Total Percent  | 100%    | 100%    | 100%    | 100%    | 100%    | 0%      |
| -                | Total Enrolled | 4       | 2       | 2       | 3       | 1       | 0       |
| Latino           |                |         |         |         |         |         |         |
|                  | Success        | 90%     | 100%    | 91%     | 67%     | 85%     | 0%      |
| 1                | Non-Success    | 0%      | 0%      | 0%      | 33%     | 8%      | 0%      |
| ١                | Nithdrawal     | 10%     | 0%      | 9%      | 0%      | 8%      | 0%      |
| -                | Total Percent  | 100%    | 100%    | 100%    | 100%    | 100%    | 0%      |
| -                | Total Enrolled | 10      | 5       | 11      | 6       | 13      | 0       |
| Middle Eastern   |                |         |         |         |         |         |         |
|                  | Success        | 0%      | 0%      | 0%      | 0%      | 0%      | 0%      |
| 1                | Non-Success    | 0%      | 0%      | 0%      | 0%      | 0%      | 0%      |
| ١                | Withdrawal     | 0%      | 0%      | 0%      | 0%      | 0%      | 0%      |

|            | Total Percent  | 0%   | 0%   | 0%   | 0%   | 0%   | 0% |
|------------|----------------|------|------|------|------|------|----|
|            | Total Enrolled | 0    | 0    | 0    | 0    | 0    | 0  |
| Native A   | merican        |      |      |      |      |      |    |
|            | Success        | 0%   | 0%   | 0%   | 0%   | 0%   | 0% |
|            | Non-Success    | 0%   | 0%   | 0%   | 0%   | 0%   | 0% |
|            | Withdrawal     | 0%   | 0%   | 0%   | 0%   | 0%   | 0% |
|            | Total Percent  | 0%   | 0%   | 0%   | 0%   | 0%   | 0% |
|            | Total Enrolled | 0    | 0    | 0    | 0    | 0    | 0  |
| Pacific Is | slander        |      |      |      |      |      |    |
|            | Success        | 100% | 67%  | 0%   | 0%   | 100% | 0% |
|            | Non-Success    | 0%   | 33%  | 0%   | 0%   | 0%   | 0% |
|            | Withdrawal     | 0%   | 0%   | 0%   | 0%   | 0%   | 0% |
|            | Total Percent  | 100% | 100% | 0%   | 0%   | 100% | 0% |
|            | Total Enrolled | 2    | 3    | 0    | 0    | 2    | 0  |
| White      |                |      |      |      |      |      |    |
|            | Success        | 50%  | 100% | 100% | 80%  | 100% | 0% |
|            | Non-Success    | 0%   | 0%   | 0%   | 0%   | 0%   | 0% |
|            | Withdrawal     | 50%  | 0%   | 0%   | 20%  | 0%   | 0% |
|            | Total Percent  | 100% | 100% | 100% | 100% | 100% | 0% |
|            | Total Enrolled | 2    | 8    | 7    | 5    | 1    | 0  |