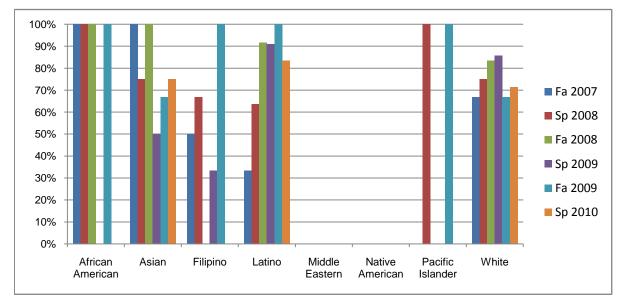

## Chabot Success Rates By Ethnicity and Semester Course: ATEC 66

|                  |                | Fa 2007 | Sp 2008 | Fa 2008 | Sp 2009 | Fa 2009 | Sp 2010 |
|------------------|----------------|---------|---------|---------|---------|---------|---------|
| African American |                |         |         |         |         |         |         |
|                  | Success        | 100%    | 100%    | 100%    | 0%      | 100%    | 0%      |
|                  | Non-Success    | 0%      | 0%      | 0%      | 100%    | 0%      | 0%      |
|                  | Withdrawal     | 0%      | 0%      | 0%      | 0%      | 0%      | 0%      |
|                  | Total Percent  | 100%    | 100%    | 100%    | 100%    | 100%    | 0%      |
|                  | Total Enrolled | 1       | 2       | 1       | 1       | 6       | 0       |
| Asian            |                |         |         |         |         |         |         |
|                  | Success        | 100%    | 75%     | 100%    | 50%     | 67%     | 75%     |
|                  | Non-Success    | 0%      | 25%     | 0%      | 50%     | 0%      | 25%     |
|                  | Withdrawal     | 0%      | 0%      | 0%      | 0%      | 33%     | 0%      |
|                  | Total Percent  | 100%    | 100%    | 100%    | 100%    | 100%    | 100%    |
|                  | Total Enrolled | 1       | 4       | 2       | 8       | 3       | 4       |
| Filipino         |                |         |         |         |         |         |         |
|                  | Success        | 50%     | 67%     | 0%      | 33%     | 100%    | 0%      |
|                  | Non-Success    | 50%     | 33%     | 0%      | 33%     | 0%      | 0%      |
|                  | Withdrawal     | 0%      | 0%      | 0%      | 33%     | 0%      | 0%      |
|                  | Total Percent  | 100%    | 100%    | 0%      | 100%    | 100%    | 0%      |
|                  | Total Enrolled | 4       | 3       | 0       | 3       | 3       | 0       |
| Latino           |                |         |         |         |         |         |         |
|                  | Success        | 33%     | 64%     | 92%     | 91%     | 100%    | 83%     |
|                  | Non-Success    | 33%     | 36%     | 0%      | 0%      | 0%      | 13%     |
|                  | Withdrawal     | 33%     | 0%      | 8%      | 9%      | 0%      | 4%      |
|                  | Total Percent  | 100%    | 100%    | 100%    | 100%    | 100%    | 100%    |
|                  | Total Enrolled | 3       | 11      | 12      | 11      | 5       | 24      |
| Middle E         | astern         |         |         |         |         |         |         |
|                  | Success        | 0%      | 0%      | 0%      | 0%      | 0%      | 0%      |
|                  | Non-Success    | 0%      | 0%      | 0%      | 0%      | 0%      | 0%      |
|                  | Withdrawal     | 0%      | 0%      | 0%      | 0%      | 0%      | 0%      |
|                  |                |         |         |         |         |         |         |

|            | Total Percent  | 0%   | 0%   | 0%   | 0%   | 0%   | 0%   |
|------------|----------------|------|------|------|------|------|------|
|            | Total Enrolled | 0    | 0    | 0    | 0    | 0    | 0    |
| Native A   | merican        |      |      |      |      |      |      |
|            | Success        | 0%   | 0%   | 0%   | 0%   | 0%   | 0%   |
|            | Non-Success    | 0%   | 0%   | 0%   | 0%   | 0%   | 0%   |
|            | Withdrawal     | 0%   | 0%   | 0%   | 0%   | 0%   | 0%   |
|            | Total Percent  | 0%   | 0%   | 0%   | 0%   | 0%   | 0%   |
|            | Total Enrolled | 0    | 0    | 0    | 0    | 0    | 0    |
| Pacific Is | slander        |      |      |      |      |      |      |
|            | Success        | 0%   | 100% | 0%   | 0%   | 100% | 0%   |
|            | Non-Success    | 100% | 0%   | 0%   | 0%   | 0%   | 0%   |
|            | Withdrawal     | 0%   | 0%   | 100% | 0%   | 0%   | 0%   |
|            | Total Percent  | 100% | 100% | 100% | 0%   | 100% | 0%   |
|            | Total Enrolled | 1    | 1    | 1    | 0    | 3    | 0    |
| White      |                |      |      |      |      |      |      |
|            | Success        | 67%  | 75%  | 83%  | 86%  | 67%  | 71%  |
|            | Non-Success    | 33%  | 25%  | 0%   | 14%  | 0%   | 0%   |
|            | Withdrawal     | 0%   | 0%   | 17%  | 0%   | 33%  | 29%  |
|            | Total Percent  | 100% | 100% | 100% | 100% | 100% | 100% |
|            | Total Enrolled | 3    | 4    | 6    | 7    | 6    | 7    |