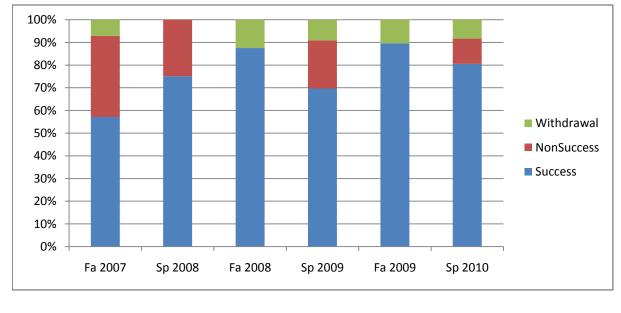

Chabot Success, Non-Success, and Withdrawal Rates By Semester Course: ATEC 66

|                | Fa 2007 | Sp 2008 | Fa 2008 | Sp 2009 | Fa 2009 | Sp 2010 |
|----------------|---------|---------|---------|---------|---------|---------|
| Success        | 57%     | 75%     | 88%     | 70%     | 90%     | 81%     |
| Non-Success    | 36%     | 25%     | 0%      | 21%     | 0%      | 11%     |
| Withdrawal     | 7%      | 0%      | 13%     | 9%      | 10%     | 8%      |
| Total Percent  | 100%    | 100%    | 100%    | 100%    | 100%    | 100%    |
| Total Enrolled | 14      | 28      | 24      | 33      | 29      | 36      |