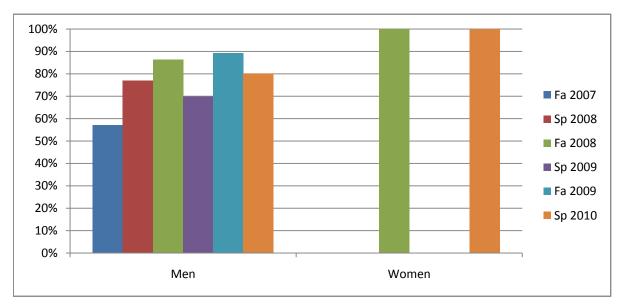

Chabot Success Rates By Gender and Semester Course: ATEC 66

|                | Fa 2007 | Sp 2008 | Fa 2008 | Sp 2009 | Fa 2009 | Sp 2010 |
|----------------|---------|---------|---------|---------|---------|---------|
| Men            |         |         |         |         |         |         |
| Success        | 57%     | 77%     | 86%     | 70%     | 89%     | 80%     |
| Non-Success    | 36%     | 23%     | 0%      | 21%     | 0%      | 11%     |
| Withdrawal     | 7%      | 0%      | 14%     | 9%      | 11%     | 9%      |
| Total Percent  | 100%    | 100%    | 100%    | 100%    | 100%    | 100%    |
| Total Enrolled | 14      | 26      | 22      | 33      | 28      | 35      |
| Women          |         |         |         |         |         |         |
| Success        | 0%      | 0%      | 100%    | 0%      | 0%      | 100%    |
| Non-Success    | 0%      | 100%    | 0%      | 0%      | 0%      | 0%      |
| Withdrawal     | 0%      | 0%      | 0%      | 0%      | 0%      | 0%      |
| Total Percent  | 0%      | 100%    | 100%    | 0%      | 0%      | 100%    |
| Total Enrolled | 0       | 1       | 2       | 0       | 0       | 1       |