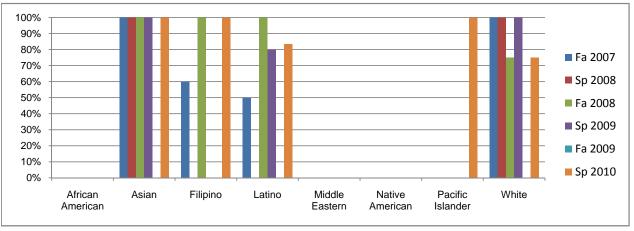

## Chabot Success Rates By Ethnicity and Semester Course: ATEC 68

|             |                | Fa 2007 | Sp 2008 | Fa 2008 | Sp 2009 | Fa 2009 | Sp 2010 |
|-------------|----------------|---------|---------|---------|---------|---------|---------|
| African Ar  |                |         |         |         |         |         |         |
|             | Success        | 0%      | 0%      | 0%      | 0%      | 0%      | 0%      |
|             | Non-Success    | 0%      | 0%      | 0%      | 0%      | 0%      | 0%      |
|             | Withdrawal     | 0%      | 0%      | 0%      | 0%      | 0%      | 100%    |
|             | Total Percent  | 0%      | 0%      | 0%      | 0%      | 0%      | 100%    |
|             | Total Enrolled | 0       | 0       | 0       | 0       | 0       | 1       |
| Asian       |                |         |         |         |         |         |         |
|             | Success        | 100%    | 100%    | 100%    | 100%    | 0%      | 100%    |
|             | Non-Success    | 0%      | 0%      | 0%      | 0%      | 0%      | 0%      |
|             | Withdrawal     | 0%      | 0%      | 0%      | 0%      | 0%      | 0%      |
|             | Total Percent  | 100%    | 100%    | 100%    | 100%    | 0%      | 100%    |
|             | Total Enrolled | 1       | 4       | 2       | 1       | 0       | 7       |
| ilipino     |                | •       | •       | _       | •       | •       | •       |
| · · · · · · | Success        | 60%     | 0%      | 100%    | 0%      | 0%      | 100%    |
|             | Non-Success    | 0%      | 0%      | 0%      | 0%      | 0%      | 0%      |
|             | Withdrawal     | 40%     | 0%      | 0%      | 0%      | 0%      | 0%      |
|             | Total Percent  | 100%    | 0%      | 100%    | 0%      | 0%      | 100%    |
|             | Total Enrolled | 5       | 0       | 100%    | 0       | 0       | 100 %   |
| atino       | rotal Emolica  | 3       | Ū       | •       | Ū       | Ū       |         |
| atillo      | Success        | 50%     | 0%      | 100%    | 80%     | 0%      | 83%     |
|             | Non-Success    | 0%      | 0%      | 0%      | 20%     | 0%      | 03%     |
|             | Withdrawal     | 50%     | 0%      | 0%      | 0%      | 0%      | 17%     |
|             |                |         |         |         |         |         |         |
|             | Total Percent  | 100%    | 0%      | 100%    | 100%    | 0%      | 100%    |
|             | Total Enrolled | 2       | 0       | 2       | 5       | 0       | 6       |
| /liddle Ea  |                | 00/     | 00/     | 00/     | 00/     | 00/     | 00/     |
|             | Success        | 0%      | 0%      | 0%      | 0%      | 0%      | 0%      |
|             | Non-Success    | 0%      | 0%      | 0%      | 0%      | 0%      | 0%      |
|             | Withdrawal     | 0%      | 0%      | 0%      | 0%      | 0%      | 0%      |
|             | Total Percent  | 0%      | 0%      | 0%      | 0%      | 0%      | 0%      |
|             | Total Enrolled | 0       | 0       | 0       | 0       | 0       | 0       |
| lative Am   |                |         |         |         |         |         |         |
|             | Success        | 0%      | 0%      | 0%      | 0%      | 0%      | 0%      |
|             | Non-Success    | 0%      | 0%      | 0%      | 0%      | 0%      | 0%      |
|             | Withdrawal     | 0%      | 0%      | 0%      | 0%      | 0%      | 0%      |
|             | Total Percent  | 0%      | 0%      | 0%      | 0%      | 0%      | 0%      |
|             | Total Enrolled | 0       | 0       | 0       | 0       | 0       | 0       |
| acific Isla | ander          |         |         |         |         |         |         |
|             | Success        | 0%      | 0%      | 0%      | 0%      | 0%      | 100%    |
|             | Non-Success    | 0%      | 0%      | 0%      | 0%      | 0%      | 0%      |
|             | Withdrawal     | 0%      | 0%      | 100%    | 0%      | 0%      | 0%      |
|             | Total Percent  | 0%      | 0%      | 100%    | 0%      | 0%      | 100%    |
|             | Total Enrolled | 0       | 0       | 1       | 0       | 0       | 1       |
| Vhite       |                | •       | -       | -       | -       | -       | •       |
|             | Success        | 100%    | 100%    | 75%     | 100%    | 0%      | 75%     |
|             | Non-Success    | 0%      | 0%      | 0%      | 0%      | 0%      | 25%     |
|             | Withdrawal     | 0%      | 0%      | 25%     | 0%      | 0%      | 0%      |
|             | Total Percent  | 100%    | 100%    | 100%    | 100%    | 0%      | 100%    |
|             |                |         |         |         |         |         |         |