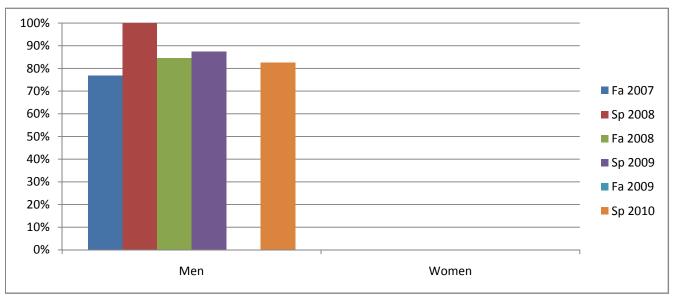

## Chabot Success Rates By Gender and Semester Course: ATEC 68

|                | Fa 2007 | Sp 2008 | Fa 2008 | Sp 2009 | Fa 2009 | Sp 2010 |
|----------------|---------|---------|---------|---------|---------|---------|
| Men            |         |         |         |         |         |         |
| Success        | 77%     | 100%    | 85%     | 88%     | 0%      | 83%     |
| Non-Success    | 0%      | 0%      | 0%      | 13%     | 0%      | 9%      |
| Withdrawal     | 23%     | 0%      | 15%     | 0%      | 0%      | 9%      |
| Total Percent  | 100%    | 100%    | 100%    | 100%    | 0%      | 100%    |
| Total Enrolled | 13      | 9       | 13      | 8       | 0       | 23      |
| Women          |         |         |         |         |         |         |
| Success        | 0%      | 0%      | 0%      | 0%      | 0%      | 0%      |
| Non-Success    | 0%      | 0%      | 0%      | 0%      | 0%      | 0%      |
| Withdrawal     | 0%      | 0%      | 0%      | 0%      | 0%      | 0%      |
| Total Percent  | 0%      | 0%      | 0%      | 0%      | 0%      | 0%      |
| Total Enrolled | 0       | 0       | 0       | 0       | 0       | 0       |