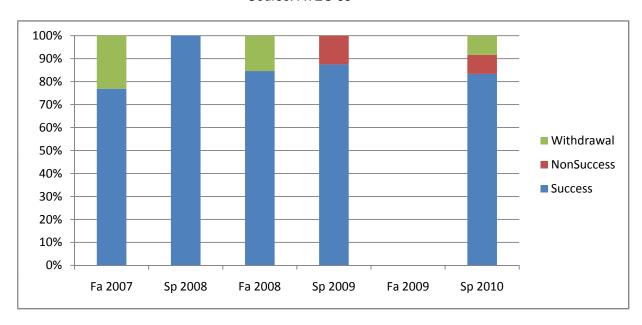

Chabot Success, Non-Success, and Withdrawal Rates By Semester Course: ATEC 68

|                | Fa 2007 | Sp 2008 | Fa 2008 | Sp 2009 | Fa 2009 | Sp 2010 |
|----------------|---------|---------|---------|---------|---------|---------|
| Success        | 77%     | 100%    | 85%     | 88%     | 0%      | 83%     |
| Non-Success    | 0%      | 0%      | 0%      | 13%     | 0%      | 8%      |
| Withdrawal     | 23%     | 0%      | 15%     | 0%      | 0%      | 8%      |
| Total Percent  | 100%    | 100%    | 100%    | 100%    | 0%      | 100%    |
| Total Enrolled | 13      | 9       | 13      | 8       | 0       | 24      |