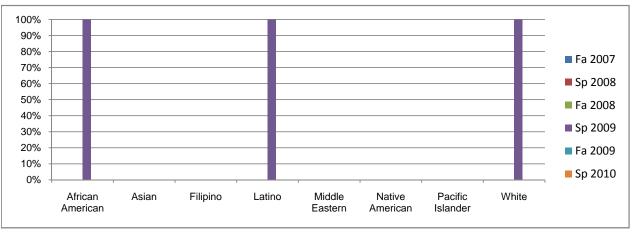

## Chabot Success Rates By Ethnicity and Semester Course: ATEC 71B

|               |                | Fa 2007  | Sp 2008 | Fa 2008 | Sp 2009 | Fa 2009 | Sp 2010 |
|---------------|----------------|----------|---------|---------|---------|---------|---------|
| African Amo   |                |          |         |         |         |         |         |
|               | Success        | 0%       | 0%      | 0%      | 100%    | 0%      | 0%      |
|               | Non-Success    | 0%       | 0%      | 0%      | 0%      | 0%      | 0%      |
|               | Withdrawal     | 0%       | 0%      | 0%      | 0%      | 0%      | 0%      |
|               | Total Percent  | 0%       | 0%      | 0%      | 100%    | 0%      | 0%      |
|               | Total Enrolled | 0        | 0       | 0       | 1       | 0       | 0       |
| Asian         |                |          |         |         |         |         |         |
|               | Success        | 0%       | 0%      | 0%      | 0%      | 0%      | 0%      |
|               | Non-Success    | 0%       | 0%      | 0%      | 0%      | 0%      | 0%      |
|               | Withdrawal     | 0%       | 0%      | 0%      | 0%      | 0%      | 0%      |
|               | Total Percent  | 0%       | 0%      | 0%      | 0%      | 0%      | 0%      |
|               | Total Enrolled | 0        | 0       | 0       | 0       | 0       | 0       |
| Filipino      |                |          |         |         |         |         |         |
|               | Success        | 0%       | 0%      | 0%      | 0%      | 0%      | 0%      |
|               | Non-Success    | 0%       | 0%      | 0%      | 0%      | 0%      | 0%      |
|               | Withdrawal     | 0%       | 0%      | 0%      | 0%      | 0%      | 0%      |
|               | Total Percent  | 0%       | 0%      | 0%      | 0%      | 0%      | 0%      |
|               | Total Enrolled | 0        | 0       | 0       | 0       | 0       | 0       |
| Latino        |                |          |         |         |         |         |         |
|               | Success        | 0%       | 0%      | 0%      | 100%    | 0%      | 0%      |
|               | Non-Success    | 0%       | 0%      | 0%      | 0%      | 0%      | 0%      |
|               | Withdrawal     | 0%       | 0%      | 0%      | 0%      | 0%      | 0%      |
|               | Total Percent  | 0%       | 0%      | 0%      | 100%    | 0%      | 0%      |
|               | Total Enrolled | 0        | 0       | 0       | 5       | 0       | 0       |
| Middle East   |                | ŭ        | ŭ       | ŭ       | ŭ       | · ·     | ŭ       |
|               | Success        | 0%       | 0%      | 0%      | 0%      | 0%      | 0%      |
|               | Non-Success    | 0%       | 0%      | 0%      | 0%      | 0%      | 0%      |
|               | Withdrawal     | 0%       | 0%      | 0%      | 0%      | 0%      | 0%      |
|               | Total Percent  | 0%       | 0%      | 0%      | 0%      | 0%      | 0%      |
|               | Total Enrolled | 0        | 0       | 0       | 0       | 0       | 0       |
| Native Ame    |                | •        | •       | ·       | ·       | ·       | ·       |
| Mative Airie  | Success        | 0%       | 0%      | 0%      | 0%      | 0%      | 0%      |
|               | Non-Success    | 0%       | 0%      | 0%      | 0%      | 0%      | 0%      |
|               | Withdrawal     | 0%       | 0%      | 0%      | 0%      | 0%      | 0%      |
|               | Total Percent  | 0%       | 0%      | 0%      | 0%      | 0%      | 0%      |
|               | Total Enrolled | 0 %<br>0 | 0 %     | 0 %     | 0 %     | 0 %     | 0       |
| Pacific Islar |                | U        | U       | U       | U       | U       | U       |
| Pacific Islai | Success        | 0%       | 0%      | 0%      | 0%      | 0%      | 0%      |
|               |                | 0%       | 0%      | 0%      | 0%      | 0%      | 0%      |
|               | Non-Success    |          | - , -   |         |         |         |         |
|               | Withdrawal     | 0%       | 0%      | 0%      | 0%      | 0%      | 0%      |
|               | Total Percent  | 0%       | 0%      | 0%      | 0%      | 0%      | 0%      |
| 140.00        | Total Enrolled | 0        | 0       | 0       | 0       | 0       | 0       |
| White         | •              | 20:      | 221     | 221     | 40001   | 221     | 221     |
|               | Success        | 0%       | 0%      | 0%      | 100%    | 0%      | 0%      |
|               | Non-Success    | 0%       | 0%      | 0%      | 0%      | 0%      | 0%      |
|               | Withdrawal     | 0%       | 0%      | 0%      | 0%      | 0%      | 0%      |
|               | Total Percent  | 0%       | 0%      | 0%      | 100%    | 0%      | 0%      |
|               | Total Enrolled | 0        | 0       | 0       | 2       | 0       | 0       |