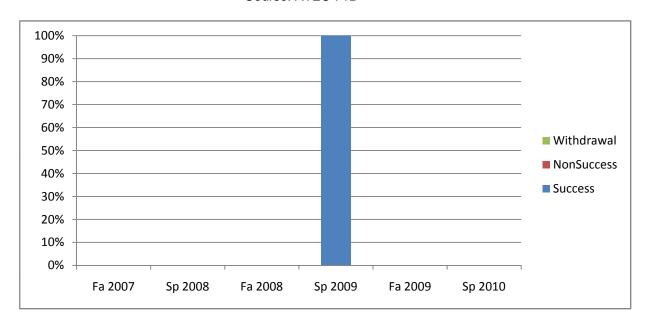

Chabot Success, Non-Success, and Withdrawal Rates By Semester Course: ATEC 71B

|                | Fa 2007 | Sp 2008 | Fa 2008 | Sp 2009 | Fa 2009 | Sp 2010 |
|----------------|---------|---------|---------|---------|---------|---------|
| Success        | 0%      | 0%      | 0%      | 100%    | 0%      | 0%      |
| Non-Success    | 0%      | 0%      | 0%      | 0%      | 0%      | 0%      |
| Withdrawal     | 0%      | 0%      | 0%      | 0%      | 0%      | 0%      |
| Total Percent  | 0%      | 0%      | 0%      | 100%    | 0%      | 0%      |
| Total Enrolled | 0       | 0       | 0       | 9       | 0       | 0       |