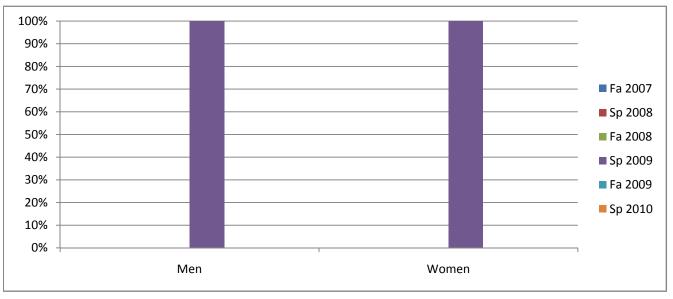

## Chabot Success Rates By Gender and Semester Course: ATEC 71B

|                | Fa 2007 | Sp 2008 | Fa 2008 | Sp 2009 | Fa 2009 | Sp 2010 |
|----------------|---------|---------|---------|---------|---------|---------|
| Men            |         |         |         |         |         |         |
| Success        | 0%      | 0%      | 0%      | 100%    | 0%      | 0%      |
| Non-Success    | 0%      | 0%      | 0%      | 0%      | 0%      | 0%      |
| Withdrawal     | 0%      | 0%      | 0%      | 0%      | 0%      | 0%      |
| Total Percent  | 0%      | 0%      | 0%      | 100%    | 0%      | 0%      |
| Total Enrolled | 0       | 0       | 0       | 8       | 0       | 0       |
| Women          |         |         |         |         |         |         |
| Success        | 0%      | 0%      | 0%      | 100%    | 0%      | 0%      |
| Non-Success    | 0%      | 0%      | 0%      | 0%      | 0%      | 0%      |
| Withdrawal     | 0%      | 0%      | 0%      | 0%      | 0%      | 0%      |
| Total Percent  | 0%      | 0%      | 0%      | 100%    | 0%      | 0%      |
| Total Enrolled | 0       | 0       | 0       | 1       | 0       | 0       |