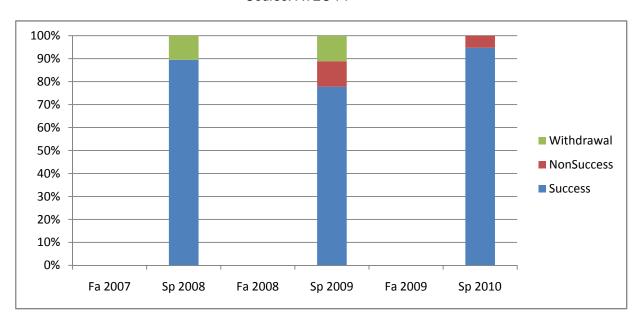

Chabot Success, Non-Success, and Withdrawal Rates By Semester Course: ATEC 71

|                | Fa 2007 | Sp 2008 | Fa 2008 | Sp 2009 | Fa 2009 | Sp 2010 |
|----------------|---------|---------|---------|---------|---------|---------|
| Success        | 0%      | 89%     | 0%      | 78%     | 0%      | 95%     |
| Non-Success    | 0%      | 0%      | 0%      | 11%     | 0%      | 5%      |
| Withdrawal     | 0%      | 11%     | 0%      | 11%     | 0%      | 0%      |
| Total Percent  | 0%      | 100%    | 0%      | 100%    | 0%      | 100%    |
| Total Enrolled | 0       | 19      | 0       | 9       | 0       | 19      |