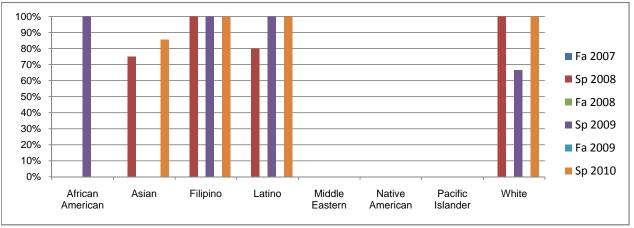

## Chabot Success Rates By Ethnicity and Semester Course: ATEC 71

|             |                 | Fa 2007 | Sp 2008 | Fa 2008 | Sp 2009 | Fa 2009 | Sp 2010 |
|-------------|-----------------|---------|---------|---------|---------|---------|---------|
| African Aı  |                 |         |         |         |         |         |         |
|             | Success         | 0%      | 0%      | 0%      | 100%    | 0%      | 0%      |
|             | Non-Success     | 0%      | 0%      | 0%      | 0%      | 0%      | 0%      |
|             | Withdrawal      | 0%      | 0%      | 0%      | 0%      | 0%      | 0%      |
|             | Total Percent   | 0%      | 0%      | 0%      | 100%    | 0%      | 0%      |
|             | Total Enrolled  | 0       | 0       | 0       | 1       | 0       | 0       |
| Asian       |                 |         |         |         |         |         |         |
|             | Success         | 0%      | 75%     | 0%      | 0%      | 0%      | 86%     |
|             | Non-Success     | 0%      | 0%      | 0%      | 100%    | 0%      | 14%     |
|             | Withdrawal      | 0%      | 25%     | 0%      | 0%      | 0%      | 0%      |
|             | Total Percent   | 0%      | 100%    | 0%      | 100%    | 0%      | 100%    |
|             | Total Enrolled  | 0       | 4       | 0       | 1       | 0       | 7       |
| ilipino     | 10101 211101100 | · ·     | •       | •       | -       | · ·     | -       |
| •           | Success         | 0%      | 100%    | 0%      | 100%    | 0%      | 100%    |
|             | Non-Success     | 0%      | 0%      | 0%      | 0%      | 0%      | 0%      |
|             | Withdrawal      | 0%      | 0%      | 0%      | 0%      | 0%      | 0%      |
|             | Total Percent   | 0%      | 100%    | 0%      | 100%    | 0%      | 100%    |
|             | Total Enrolled  | 0       | 1       | 0       | 1       | 0       | 1       |
| _atino      | rotal Emolica   | · ·     | •       | ŭ       | •       | Ū       | •       |
| uuiiio      | Success         | 0%      | 80%     | 0%      | 100%    | 0%      | 100%    |
|             | Non-Success     | 0%      | 0%      | 0%      | 0%      | 0%      | 0%      |
|             | Withdrawal      | 0%      | 20%     | 0%      | 0%      | 0%      | 0%      |
|             | Total Percent   | 0%      | 100%    | 0%      | 100%    | 0%      | 100%    |
|             | Total Enrolled  | 0 %     | 5       | 0       | 3       | 0       | 6       |
| /liddle Ea  |                 | U       | 5       | U       | 3       | U       | 0       |
| viiuule Ea  | Success         | 0%      | 0%      | 0%      | 0%      | 0%      | 0%      |
|             |                 |         |         |         |         |         |         |
|             | Non-Success     | 0%      | 0%      | 0%      | 0%      | 0%      | 0%      |
|             | Withdrawal      | 0%      | 0%      | 0%      | 0%      | 0%      | 0%      |
|             | Total Percent   | 0%      | 0%      | 0%      | 0%      | 0%      | 0%      |
|             | Total Enrolled  | 0       | 0       | 0       | 0       | 0       | 0       |
| lative Am   |                 |         |         |         |         |         |         |
|             | Success         | 0%      | 0%      | 0%      | 0%      | 0%      | 0%      |
|             | Non-Success     | 0%      | 0%      | 0%      | 0%      | 0%      | 0%      |
|             | Withdrawal      | 0%      | 0%      | 0%      | 0%      | 0%      | 0%      |
|             | Total Percent   | 0%      | 0%      | 0%      | 0%      | 0%      | 0%      |
|             | Total Enrolled  | 0       | 0       | 0       | 0       | 0       | 0       |
| Pacific Isl | ander           |         |         |         |         |         |         |
|             | Success         | 0%      | 0%      | 0%      | 0%      | 0%      | 0%      |
|             | Non-Success     | 0%      | 0%      | 0%      | 0%      | 0%      | 0%      |
|             | Withdrawal      | 0%      | 0%      | 0%      | 0%      | 0%      | 0%      |
|             | Total Percent   | 0%      | 0%      | 0%      | 0%      | 0%      | 0%      |
|             | Total Enrolled  | 0       | 0       | 0       | 0       | 0       | 0       |
| Vhite       |                 |         |         |         |         |         |         |
|             | Success         | 0%      | 100%    | 0%      | 67%     | 0%      | 100%    |
|             | Non-Success     | 0%      | 0%      | 0%      | 0%      | 0%      | 0%      |
|             | Withdrawal      | 0%      | 0%      | 0%      | 33%     | 0%      | 0%      |
|             | Total Percent   | 0%      | 100%    | 0%      | 100%    | 0%      | 100%    |
|             |                 |         |         |         |         |         |         |