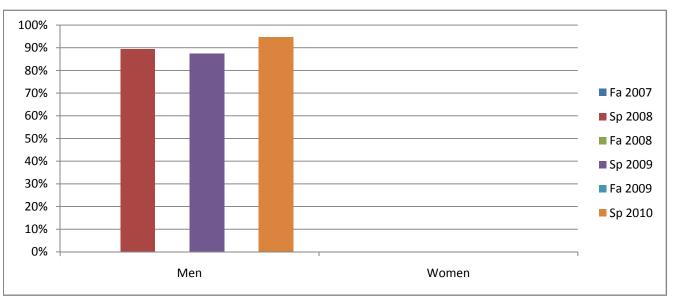

## Chabot Success Rates By Gender and Semester Course: ATEC 71

|                | Fa 2007 | Sp 2008 | Fa 2008 | Sp 2009 | Fa 2009 | Sp 2010 |
|----------------|---------|---------|---------|---------|---------|---------|
| Men            |         |         |         |         |         |         |
| Success        | 0%      | 89%     | 0%      | 88%     | 0%      | 95%     |
| Non-Success    | 0%      | 0%      | 0%      | 13%     | 0%      | 5%      |
| Withdrawal     | 0%      | 11%     | 0%      | 0%      | 0%      | 0%      |
| Total Percent  | 0%      | 100%    | 0%      | 100%    | 0%      | 100%    |
| Total Enrolled | 0       | 19      | 0       | 8       | 0       | 19      |
| Women          |         |         |         |         |         |         |
| Success        | 0%      | 0%      | 0%      | 0%      | 0%      | 0%      |
| Non-Success    | 0%      | 0%      | 0%      | 0%      | 0%      | 0%      |
| Withdrawal     | 0%      | 0%      | 0%      | 100%    | 0%      | 0%      |
| Total Percent  | 0%      | 0%      | 0%      | 100%    | 0%      | 0%      |
| Total Enrolled | 0       | 0       | 0       | 1       | 0       | 0       |