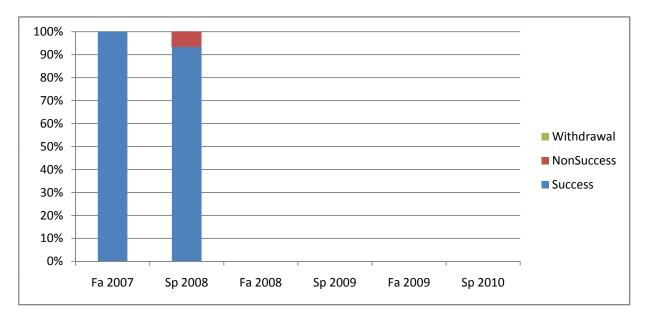

Chabot Success, Non-Success, and Withdrawal Rates By Semester Course: ATEC 9932

|                | Fa 2007 | Sp 2008 | Fa 2008 | Sp 2009 | Fa 2009 | Sp 2010 |
|----------------|---------|---------|---------|---------|---------|---------|
| Success        | 100%    | 93%     | 0%      | 0%      | 0%      | 0%      |
| Non-Success    | 0%      | 7%      | 0%      | 0%      | 0%      | 0%      |
| Withdrawal     | 0%      | 0%      | 0%      | 0%      | 0%      | 0%      |
| Total Percent  | 100%    | 100%    | 0%      | 0%      | 0%      | 0%      |
| Total Enrolled | 13      | 15      | 0       | 0       | 0       | 0       |