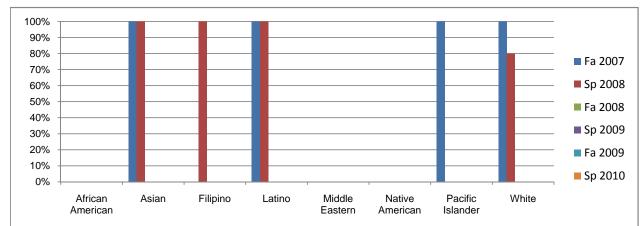

## Chabot Success Rates By Gender and Semester Course: ATEC 9932

Chabot Success Rates By Ethnicity and Semester Course: ATEC 9932

|                |                  | Fa 2007   | Sp 2008 | Fa 2008 | Sp 2009 | Fa 2009 | Sp 2010        |
|----------------|------------------|-----------|---------|---------|---------|---------|----------------|
| African Ameri  |                  |           |         |         |         |         | <b>-</b> · · · |
|                | Success          | 0%        | 0%      | 0%      | 0%      | 0%      | 0%             |
|                | Non-Success      | 0%        | 0%      | 0%      | 0%      | 0%      | 0%             |
|                | Withdrawal       | 0%        | 0%      | 0%      | 0%      | 0%      | 0%             |
|                | Total Percent    | 0%        | 0%      | 0%      | 0%      | 0%      | 0%             |
|                | Total Enrolled   | 0         | 0       | 0       | 0       | 0       | 0              |
| Asian          |                  |           |         |         |         |         |                |
|                | Success          | 100%      | 100%    | 0%      | 0%      | 0%      | 0%             |
|                | Non-Success      | 0%        | 0%      | 0%      | 0%      | 0%      | 0%             |
|                | Withdrawal       | 0%        | 0%      | 0%      | 0%      | 0%      | 0%             |
|                | Total Percent    | 100%      | 100%    | 0%      | 0%      | 0%      | 0%             |
|                | Total Enrolled   | 2         | 5       | 0       | 0       | 0       | 0              |
| Filipino       |                  |           |         |         |         |         |                |
| :              | Success          | 0%        | 100%    | 0%      | 0%      | 0%      | 0%             |
|                | Non-Success      | 0%        | 0%      | 0%      | 0%      | 0%      | 0%             |
|                | Withdrawal       | 0%        | 0%      | 0%      | 0%      | 0%      | 0%             |
|                | Total Percent    | 0%        | 100%    | 0%      | 0%      | 0%      | 0%             |
|                | Total Enrolled   | 0         | 2       | 0       | 0       | 0       | 0              |
| Latino         |                  |           |         |         |         |         |                |
| :              | Success          | 100%      | 100%    | 0%      | 0%      | 0%      | 0%             |
|                | Non-Success      | 0%        | 0%      | 0%      | 0%      | 0%      | 0%             |
| ,              | Withdrawal       | 0%        | 0%      | 0%      | 0%      | 0%      | 0%             |
|                | Total Percent    | 100%      | 100%    | 0%      | 0%      | 0%      | 0%             |
|                | Total Enrolled   | 2         | 1       | 0       | 0       | 0       | 0              |
| Middle Easter  | 'n               |           |         |         |         |         |                |
| :              | Success          | 0%        | 0%      | 0%      | 0%      | 0%      | 0%             |
|                | Non-Success      | 0%        | 0%      | 0%      | 0%      | 0%      | 0%             |
| ,              | Withdrawal       | 0%        | 0%      | 0%      | 0%      | 0%      | 0%             |
|                | Total Percent    | 0%        | 0%      | 0%      | 0%      | 0%      | 0%             |
|                | Total Enrolled   | 0         | 0       | 0       | 0       | 0       | 0              |
| Native Americ  |                  | -         | -       |         |         | -       | -              |
|                | Success          | 0%        | 0%      | 0%      | 0%      | 0%      | 0%             |
|                | Non-Success      | 0%        | 0%      | 0%      | 0%      | 0%      | 0%             |
|                | Withdrawal       | 0%        | 0%      | 0%      | 0%      | 0%      | 0%             |
|                | Total Percent    | 0%        | 0%      | 0%      | 0%      | 0%      | 0%             |
|                | Total Enrolled   | 0         | 0       | 0       | 0       | 0       | 0/0            |
| Pacific Island |                  | Ŭ         | Ū       | Ū       | Ū       | Ū       | Ū              |
|                | Success          | 100%      | 0%      | 0%      | 0%      | 0%      | 0%             |
|                | Non-Success      | 0%        | 0%      | 0%      | 0%      | 0%      | 0%             |
|                | Withdrawal       | 0%        | 0%      | 0%      | 0%      | 0%      | 0%             |
|                | Total Percent    | 100%      | 0%      | 0%      | 0%      | 0%      | 0%             |
|                | Total Enrolled   | 100%<br>1 | 0%      | 0%      | 0%      | 0%      | 0%             |
| White          | I Utai ETITUIIEU | 1         | U       | U       | U       | U       | U              |
|                | Success          | 100%      | 0.00/   | 0%      | 0%      | 0%      | 0%             |
|                | Success          |           | 80%     |         |         |         |                |
|                | Non-Success      | 0%        | 20%     | 0%      | 0%      | 0%      | 0%             |
|                | Withdrawal       | 0%        | 0%      | 0%      | 0%      | 0%      | 0%             |
|                | Total Percent    | 100%      | 100%    | 0%      | 0%      | 0%      | 0%             |
|                | Total Enrolled   | 7         | 5       | 0       | 0       | 0       | 0              |