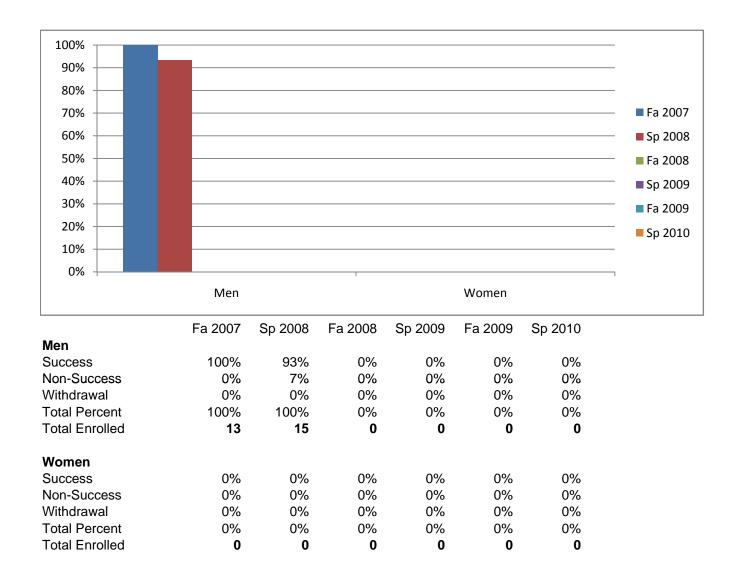

## Chabot Success Rates By Gender and Semester Course: ATEC 9932

Chabot Success Rates By Ethnicity and Semester Course: ATEC 9932

|                |                  | Fa 2007   | Sp 2008 | Fa 2008 | Sp 2009 | Fa 2009 | Sp 2010        |
|----------------|------------------|-----------|---------|---------|---------|---------|----------------|
| African Ameri  |                  |           |         |         |         |         | <b>-</b> · · · |
|                | Success          | 0%        | 0%      | 0%      | 0%      | 0%      | 0%             |
|                | Non-Success      | 0%        | 0%      | 0%      | 0%      | 0%      | 0%             |
|                | Withdrawal       | 0%        | 0%      | 0%      | 0%      | 0%      | 0%             |
|                | Total Percent    | 0%        | 0%      | 0%      | 0%      | 0%      | 0%             |
|                | Total Enrolled   | 0         | 0       | 0       | 0       | 0       | 0              |
| Asian          |                  |           |         |         |         |         |                |
|                | Success          | 100%      | 100%    | 0%      | 0%      | 0%      | 0%             |
|                | Non-Success      | 0%        | 0%      | 0%      | 0%      | 0%      | 0%             |
|                | Withdrawal       | 0%        | 0%      | 0%      | 0%      | 0%      | 0%             |
|                | Total Percent    | 100%      | 100%    | 0%      | 0%      | 0%      | 0%             |
|                | Total Enrolled   | 2         | 5       | 0       | 0       | 0       | 0              |
| Filipino       |                  |           |         |         |         |         |                |
| :              | Success          | 0%        | 100%    | 0%      | 0%      | 0%      | 0%             |
|                | Non-Success      | 0%        | 0%      | 0%      | 0%      | 0%      | 0%             |
|                | Withdrawal       | 0%        | 0%      | 0%      | 0%      | 0%      | 0%             |
|                | Total Percent    | 0%        | 100%    | 0%      | 0%      | 0%      | 0%             |
|                | Total Enrolled   | 0         | 2       | 0       | 0       | 0       | 0              |
| Latino         |                  |           |         |         |         |         |                |
| :              | Success          | 100%      | 100%    | 0%      | 0%      | 0%      | 0%             |
|                | Non-Success      | 0%        | 0%      | 0%      | 0%      | 0%      | 0%             |
| ,              | Withdrawal       | 0%        | 0%      | 0%      | 0%      | 0%      | 0%             |
|                | Total Percent    | 100%      | 100%    | 0%      | 0%      | 0%      | 0%             |
|                | Total Enrolled   | 2         | 1       | 0       | 0       | 0       | 0              |
| Middle Easter  | 'n               |           |         |         |         |         |                |
| :              | Success          | 0%        | 0%      | 0%      | 0%      | 0%      | 0%             |
|                | Non-Success      | 0%        | 0%      | 0%      | 0%      | 0%      | 0%             |
| ,              | Withdrawal       | 0%        | 0%      | 0%      | 0%      | 0%      | 0%             |
|                | Total Percent    | 0%        | 0%      | 0%      | 0%      | 0%      | 0%             |
|                | Total Enrolled   | 0         | 0       | 0       | 0       | 0       | 0              |
| Native Americ  |                  | -         | -       |         |         | -       | -              |
|                | Success          | 0%        | 0%      | 0%      | 0%      | 0%      | 0%             |
|                | Non-Success      | 0%        | 0%      | 0%      | 0%      | 0%      | 0%             |
|                | Withdrawal       | 0%        | 0%      | 0%      | 0%      | 0%      | 0%             |
|                | Total Percent    | 0%        | 0%      | 0%      | 0%      | 0%      | 0%             |
|                | Total Enrolled   | 0         | 0       | 0       | 0       | 0       | 0/0            |
| Pacific Island |                  | Ŭ         | Ū       | Ū       | Ū       | Ū       | Ū              |
|                | Success          | 100%      | 0%      | 0%      | 0%      | 0%      | 0%             |
|                | Non-Success      | 0%        | 0%      | 0%      | 0%      | 0%      | 0%             |
|                | Withdrawal       | 0%        | 0%      | 0%      | 0%      | 0%      | 0%             |
|                | Total Percent    | 100%      | 0%      | 0%      | 0%      | 0%      | 0%             |
|                | Total Enrolled   | 100%<br>1 | 0%      | 0%      | 0%      | 0%      | 0%             |
| White          | I Utai ETITUIIEU | 1         | U       | U       | U       | U       | U              |
|                | Success          | 100%      | 0.00/   | 0%      | 0%      | 0%      | 0%             |
|                | Success          |           | 80%     |         |         |         |                |
|                | Non-Success      | 0%        | 20%     | 0%      | 0%      | 0%      | 0%             |
|                | Withdrawal       | 0%        | 0%      | 0%      | 0%      | 0%      | 0%             |
|                | Total Percent    | 100%      | 100%    | 0%      | 0%      | 0%      | 0%             |
|                | Total Enrolled   | 7         | 5       | 0       | 0       | 0       | 0              |