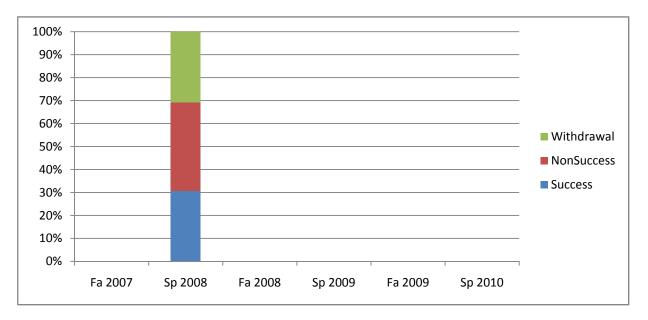

Chabot Success, Non-Success, and Withdrawal Rates By Semester Course: ATEC 9933

|                | Fa 2007 | Sp 2008 | Fa 2008 | Sp 2009 | Fa 2009 | Sp 2010 |
|----------------|---------|---------|---------|---------|---------|---------|
| Success        | 0%      | 31%     | 0%      | 0%      | 0%      | 0%      |
| Non-Success    | 0%      | 38%     | 0%      | 0%      | 0%      | 0%      |
| Withdrawal     | 0%      | 31%     | 0%      | 0%      | 0%      | 0%      |
| Total Percent  | 0%      | 100%    | 0%      | 0%      | 0%      | 0%      |
| Total Enrolled | 0       | 13      | 0       | 0       | 0       | 0       |