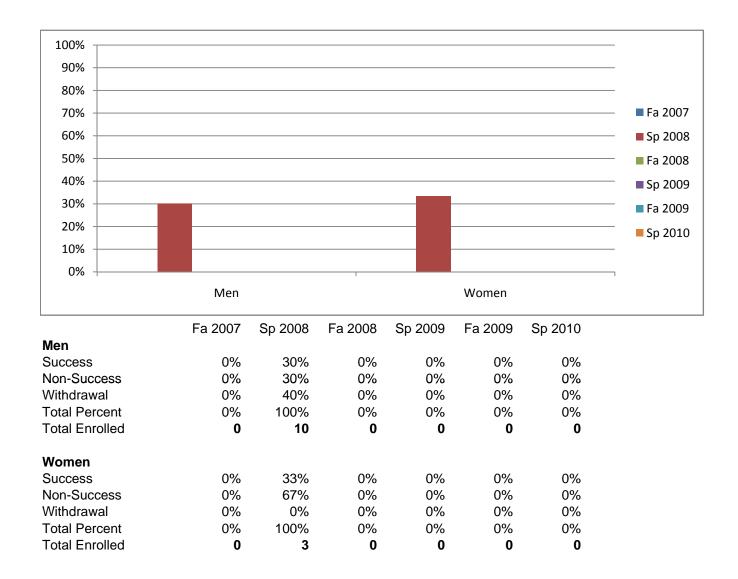

Chabot Success, Non-Success, and Withdrawal Rates By Semester Course: ATEC 9933



|                | Fa 2007 | Sp 2008 | Fa 2008 | Sp 2009 | Fa 2009 | Sp 2010 |
|----------------|---------|---------|---------|---------|---------|---------|
| Success        | 0%      | 31%     | 0%      | 0%      | 0%      | 0%      |
| Non-Success    | 0%      | 38%     | 0%      | 0%      | 0%      | 0%      |
| Withdrawal     | 0%      | 31%     | 0%      | 0%      | 0%      | 0%      |
| Total Percent  | 0%      | 100%    | 0%      | 0%      | 0%      | 0%      |
| Total Enrolled | 0       | 13      | 0       | 0       | 0       | 0       |

## Chabot Success Rates By Gender and Semester Course: ATEC 9933



## Chabot Success Rates By Ethnicity and Semester Course: ATEC 9933



|             |                | Fa 2007 | Sp 2008 | Fa 2008 | Sp 2009 | Fa 2009 | Sp 2010 |
|-------------|----------------|---------|---------|---------|---------|---------|---------|
| African A   |                |         |         |         |         |         |         |
|             | Success        | 0%      | 20%     | 0%      | 0%      | 0%      | 0%      |
|             | Non-Success    | 0%      | 60%     | 0%      | 0%      | 0%      | 0%      |
|             | Withdrawal     | 0%      | 20%     | 0%      | 0%      | 0%      | 0%      |
|             | Total Percent  | 0%      | 100%    | 0%      | 0%      | 0%      | 0%      |
|             | Total Enrolled | 0       | 5       | 0       | 0       | 0