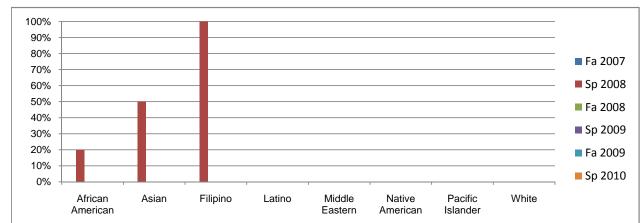

## Chabot Success Rates By Ethnicity and Semester Course: ATEC 9933

|             |                | Fa 2007 | Sp 2008 | Fa 2008 | Sp 2009 | Fa 2009 | Sp 2010 |
|-------------|----------------|---------|---------|---------|---------|---------|---------|
| African A   |                |         |         |         |         |         |         |
|             | Success        | 0%      | 20%     | 0%      | 0%      | 0%      | 0%      |
|             | Non-Success    | 0%      | 60%     | 0%      | 0%      | 0%      | 0%      |
|             | Withdrawal     | 0%      | 20%     | 0%      | 0%      | 0%      | 0%      |
|             | Total Percent  | 0%      | 100%    | 0%      | 0%      | 0%      | 0%      |
|             | Total Enrolled | 0       | 5       | 0       | 0       | 0       | 0       |
| Asian       |                |         |         |         |         |         |         |
|             | Success        | 0%      | 50%     | 0%      | 0%      | 0%      | 0%      |
|             | Non-Success    | 0%      | 0%      | 0%      | 0%      | 0%      | 0%      |
|             | Withdrawal     | 0%      | 50%     | 0%      | 0%      | 0%      | 0%      |
|             | Total Percent  | 0%      | 100%    | 0%      | 0%      | 0%      | 0%      |
|             | Total Enrolled | 0       | 2       | 0       | 0       | 0       | 0       |
| Filipino    |                | -       |         |         |         | -       | -       |
| •           | Success        | 0%      | 100%    | 0%      | 0%      | 0%      | 0%      |
|             | Non-Success    | 0%      | 0%      | 0%      | 0%      | 0%      | 0%      |
|             | Withdrawal     | 0%      | 0%      | 0%      | 0%      | 0%      | 0%      |
|             | Total Percent  | 0%      | 100%    | 0%      | 0%      | 0%      | 0%      |
|             | Total Enrolled | 0       | 1       | 0       | 0       | 0       | 0       |
| Latino      |                | •       |         | •       | •       | •       | ·       |
|             | Success        | 0%      | 0%      | 0%      | 0%      | 0%      | 0%      |
|             | Non-Success    | 0%      | 0%      | 0%      | 0%      | 0%      | 0%      |
|             | Withdrawal     | 0%      | 100%    | 0%      | 0%      | 0%      | 0%      |
|             | Total Percent  | 0%      | 100%    | 0%      | 0%      | 0%      | 0%      |
|             | Total Enrolled | 0       | 100,1   | 0,18    | 0,18    | 0 /8    | 070     |
| Middle Ea   |                | U       |         | Ū       | Ū       | Ū       | Ū       |
|             | Success        | 0%      | 0%      | 0%      | 0%      | 0%      | 0%      |
|             | Non-Success    | 0%      | 0%      | 0%      | 0%      | 0%      | 0%      |
|             | Withdrawal     | 0%      | 0%      | 0%      | 0%      | 0%      | 0%      |
|             | Total Percent  | 0%      | 0%      | 0%      | 0%      | 0%      |         |
|             |                | 0%      | 0%      | 0%      | 0%      | 0%      | 0%<br>0 |
| Mathia Am   | Total Enrolled | U       | U       | U       | U       | U       | 0       |
| Native An   |                | 00/     | 00/     | 00/     | 00/     | 00/     | 00/     |
|             | Success        | 0%      | 0%      | 0%      | 0%      | 0%      | 0%      |
|             | Non-Success    | 0%      | 0%      | 0%      | 0%      | 0%      | 0%      |
|             | Withdrawal     | 0%      | 0%      | 0%      | 0%      | 0%      | 0%      |
|             | Total Percent  | 0%      | 0%      | 0%      | 0%      | 0%      | 0%      |
|             | Total Enrolled | 0       | 0       | 0       | 0       | 0       | 0       |
| Pacific Isl |                |         |         |         |         |         |         |
|             | Success        | 0%      | 0%      | 0%      | 0%      | 0%      | 0%      |
|             | Non-Success    | 0%      | 0%      | 0%      | 0%      | 0%      | 0%      |
|             | Withdrawal     | 0%      | 0%      | 0%      | 0%      | 0%      | 0%      |
|             | Total Percent  | 0%      | 0%      | 0%      | 0%      | 0%      | 0%      |
|             | Total Enrolled | 0       | 0       | 0       | 0       | 0       | 0       |
| White       |                |         |         |         |         |         |         |
|             | Success        | 0%      | 0%      | 0%      | 0%      | 0%      | 0%      |
|             | Non-Success    | 0%      | 100%    | 0%      | 0%      | 0%      | 0%      |
|             | Withdrawal     | 0%      | 0%      | 0%      | 0%      | 0%      | 0%      |
|             | Total Percent  | 0%      | 100%    | 0%      | 0%      | 0%      | 0%      |
|             | Total Enrolled | 0       | 2       |         | 0       | 0       | 0       |