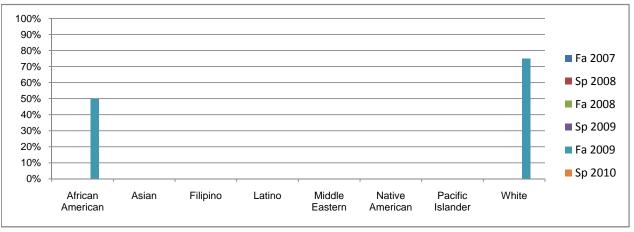

## Chabot Success Rates By Ethnicity and Semester Course: ATEC 9936

|               |                | Fa 2007 | Sp 2008 | Fa 2008 | Sp 2009 | Fa 2009 | Sp 2010 |
|---------------|----------------|---------|---------|---------|---------|---------|---------|
| African Ame   |                |         |         |         |         |         |         |
|               | Success        | 0%      | 0%      | 0%      | 0%      | 50%     | 0%      |
|               | Non-Success    | 0%      | 0%      | 0%      | 0%      | 50%     | 0%      |
|               | Withdrawal     | 0%      | 0%      | 0%      | 0%      | 0%      | 0%      |
|               | Total Percent  | 0%      | 0%      | 0%      | 0%      | 100%    | 0%      |
|               | Total Enrolled | 0       | 0       | 0       | 0       | 2       | 0       |
| Asian         |                |         |         |         |         |         |         |
|               | Success        | 0%      | 0%      | 0%      | 0%      | 0%      | 0%      |
|               | Non-Success    | 0%      | 0%      | 0%      | 0%      | 0%      | 0%      |
|               | Withdrawal     | 0%      | 0%      | 0%      | 0%      | 0%      | 0%      |
|               | Total Percent  | 0%      | 0%      | 0%      | 0%      | 0%      | 0%      |
|               | Total Enrolled | 0       | 0       | 0       | 0       | 0       | 0       |
| Filipino      |                |         |         |         |         |         |         |
| -             | Success        | 0%      | 0%      | 0%      | 0%      | 0%      | 0%      |
|               | Non-Success    | 0%      | 0%      | 0%      | 0%      | 0%      | 0%      |
|               | Withdrawal     | 0%      | 0%      | 0%      | 0%      | 0%      | 0%      |
|               | Total Percent  | 0%      | 0%      | 0%      | 0%      | 0%      | 0%      |
|               | Total Enrolled | 0       | 0       | 0       | 0       | 0       | 0       |
| Latino        |                |         |         |         |         |         |         |
|               | Success        | 0%      | 0%      | 0%      | 0%      | 0%      | 0%      |
|               | Non-Success    | 0%      | 0%      | 0%      | 0%      | 100%    | 0%      |
|               | Withdrawal     | 0%      | 0%      | 0%      | 0%      | 0%      | 0%      |
|               | Total Percent  | 0%      | 0%      | 0%      | 0%      | 100%    | 0%      |
|               | Total Enrolled | 0       | 0       | 0       | 0       | 1       | 0       |
| Middle East   |                | · ·     | Ū       | Ū       | Ū       | •       | Ū       |
| madic Edst    | Success        | 0%      | 0%      | 0%      | 0%      | 0%      | 0%      |
|               | Non-Success    | 0%      | 0%      | 0%      | 0%      | 0%      | 0%      |
|               | Withdrawal     | 0%      | 0%      | 0%      | 0%      | 0%      | 0%      |
|               | Total Percent  | 0%      | 0%      | 0%      | 0%      | 0%      | 0%      |
|               | Total Enrolled | 0 /8    | 0       | 0       | 0       | 0       | 0       |
| Native Amer   |                | U       | U       | U       | U       | U       | U       |
| Native Affier | Success        | 0%      | 0%      | 0%      | 0%      | 0%      | 0%      |
|               |                |         |         |         |         |         |         |
|               | Non-Success    | 0%      | 0%      | 0%      | 0%      | 0%      | 0%      |
|               | Withdrawal     | 0%      | 0%      | 0%      | 0%      | 0%      | 0%      |
|               | Total Percent  | 0%      | 0%      | 0%      | 0%      | 0%      | 0%      |
| B             | Total Enrolled | 0       | 0       | 0       | 0       | 0       | 0       |
| Pacific Islan |                | 00/     | 00/     | 00/     | 00/     | 00/     | 00/     |
|               | Success        | 0%      | 0%      | 0%      | 0%      | 0%      | 0%      |
|               | Non-Success    | 0%      | 0%      | 0%      | 0%      | 0%      | 0%      |
|               | Withdrawal     | 0%      | 0%      | 0%      | 0%      | 0%      | 0%      |
|               | Total Percent  | 0%      | 0%      | 0%      | 0%      | 0%      | 0%      |
|               | Total Enrolled | 0       | 0       | 0       | 0       | 0       | 0       |
| White         |                |         |         |         |         |         |         |
|               | Success        | 0%      | 0%      | 0%      | 0%      | 75%     | 0%      |
|               | Non-Success    | 0%      | 0%      | 0%      | 0%      | 0%      | 0%      |
|               | Withdrawal     | 0%      | 0%      | 0%      | 0%      | 25%     | 0%      |
|               | Total Percent  | 0%      | 0%      | 0%      | 0%      | 100%    | 0%      |
|               | Total Enrolled | 0       | 0       | 0       | 0       | 4       | 0       |