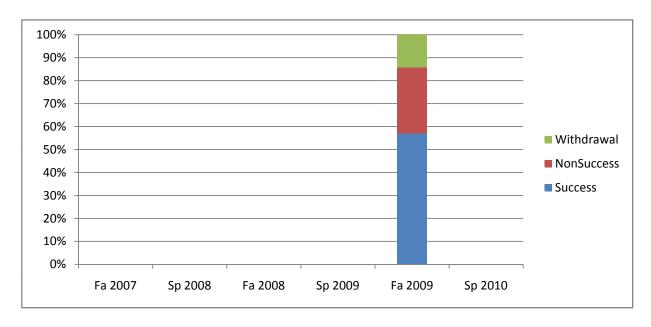

Chabot Success, Non-Success, and Withdrawal Rates By Semester Course: ATEC 9936

|                | Fa 2007 | Sp 2008 | Fa 2008 | Sp 2009 | Fa 2009 | Sp 2010 |
|----------------|---------|---------|---------|---------|---------|---------|
| Success        | 0%      | 0%      | 0%      | 0%      | 57%     | 0%      |
| Non-Success    | 0%      | 0%      | 0%      | 0%      | 29%     | 0%      |
| Withdrawal     | 0%      | 0%      | 0%      | 0%      | 14%     | 0%      |
| Total Percent  | 0%      | 0%      | 0%      | 0%      | 100%    | 0%      |
| Total Enrolled | 0       | 0       | 0       | 0       | 7       | 0       |