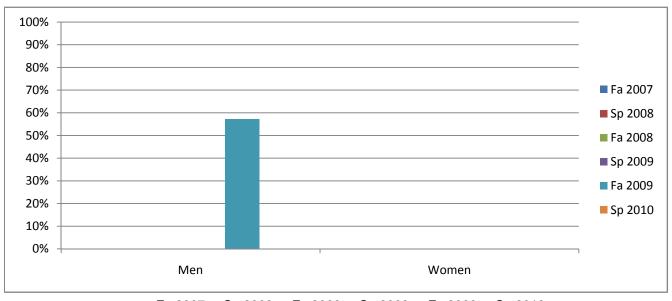

## Chabot Success Rates By Gender and Semester Course: ATEC 9936

|                | Fa 2007 | Sp 2008 | Fa 2008 | Sp 2009 | Fa 2009 | Sp 2010 |
|----------------|---------|---------|---------|---------|---------|---------|
| Men            |         |         |         |         |         |         |
| Success        | 0%      | 0%      | 0%      | 0%      | 57%     | 0%      |
| Non-Success    | 0%      | 0%      | 0%      | 0%      | 29%     | 0%      |
| Withdrawal     | 0%      | 0%      | 0%      | 0%      | 14%     | 0%      |
| Total Percent  | 0%      | 0%      | 0%      | 0%      | 100%    | 0%      |
| Total Enrolled | 0       | 0       | 0       | 0       | 7       | 0       |
| Women          |         |         |         |         |         |         |
| Success        | 0%      | 0%      | 0%      | 0%      | 0%      | 0%      |
| Non-Success    | 0%      | 0%      | 0%      | 0%      | 0%      | 0%      |
| Withdrawal     | 0%      | 0%      | 0%      | 0%      | 0%      | 0%      |
| Total Percent  | 0%      | 0%      | 0%      | 0%      | 0%      | 0%      |
| Total Enrolled | 0       | 0       | 0       | 0       | 0       | 0       |