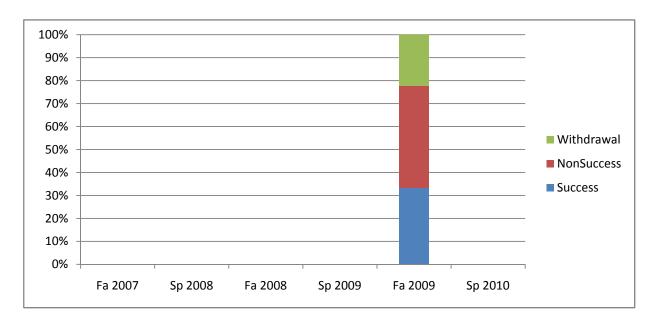

Chabot Success, Non-Success, and Withdrawal Rates By Semester Course: ATEC 9937

|                | Fa 2007 | Sp 2008 | Fa 2008 | Sp 2009 | Fa 2009 | Sp 2010 |
|----------------|---------|---------|---------|---------|---------|---------|
| Success        | 0%      | 0%      | 0%      | 0%      | 33%     | 0%      |
| Non-Success    | 0%      | 0%      | 0%      | 0%      | 44%     | 0%      |
| Withdrawal     | 0%      | 0%      | 0%      | 0%      | 22%     | 0%      |
| Total Percent  | 0%      | 0%      | 0%      | 0%      | 100%    | 0%      |
| Total Enrolled | 0       | 0       | 0       | 0       | 9       | 0       |