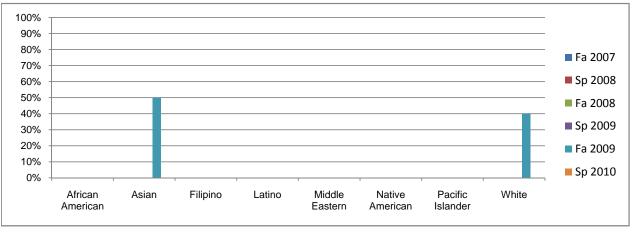

## Chabot Success Rates By Ethnicity and Semester Course: ATEC 9937

|              |                | Fa 2007 | Sp 2008 | Fa 2008 | Sp 2009 | Fa 2009 | Sp 2010         |
|--------------|----------------|---------|---------|---------|---------|---------|-----------------|
| African An   |                |         |         |         |         |         |                 |
|              | Success        | 0%      | 0%      | 0%      | 0%      | 0%      | 0%              |
|              | Non-Success    | 0%      | 0%      | 0%      | 0%      | 0%      | 0%              |
|              | Withdrawal     | 0%      | 0%      | 0%      | 0%      | 100%    | 0%              |
|              | Total Percent  | 0%      | 0%      | 0%      | 0%      | 100%    | 0%              |
|              | Total Enrolled | 0       | 0       | 0       | 0       | 1       | 0               |
| Asian        |                |         |         |         |         |         |                 |
|              | Success        | 0%      | 0%      | 0%      | 0%      | 50%     | 0%              |
|              | Non-Success    | 0%      | 0%      | 0%      | 0%      | 50%     | 0%              |
|              | Withdrawal     | 0%      | 0%      | 0%      | 0%      | 0%      | 0%              |
|              | Total Percent  | 0%      | 0%      | 0%      | 0%      | 100%    | 0%              |
|              | Total Enrolled | 0       | 0       | 0       | 0       | 2       | 0               |
| Filipino     |                |         |         |         |         |         |                 |
| -            | Success        | 0%      | 0%      | 0%      | 0%      | 0%      | 0%              |
|              | Non-Success    | 0%      | 0%      | 0%      | 0%      | 0%      | 0%              |
|              | Withdrawal     | 0%      | 0%      | 0%      | 0%      | 0%      | 0%              |
|              | Total Percent  | 0%      | 0%      | 0%      | 0%      | 0%      | 0%              |
|              | Total Enrolled | 0       | 0       | 0       | 0       | 0       | 0               |
| Latino       |                |         |         |         |         |         |                 |
|              | Success        | 0%      | 0%      | 0%      | 0%      | 0%      | 0%              |
|              | Non-Success    | 0%      | 0%      | 0%      | 0%      | 0%      | 0%              |
|              | Withdrawal     | 0%      | 0%      | 0%      | 0%      | 100%    | 0%              |
|              | Total Percent  | 0%      | 0%      | 0%      | 0%      | 100%    | 0%              |
|              | Total Enrolled | 0       | 0       | 0       | 0       | 1       | 0               |
| Middle Eas   |                | U       | Ū       | Ū       | Ū       | •       | Ū               |
| middle Lac   | Success        | 0%      | 0%      | 0%      | 0%      | 0%      | 0%              |
|              | Non-Success    | 0%      | 0%      | 0%      | 0%      | 0%      | 0%              |
|              | Withdrawal     | 0%      | 0%      | 0%      | 0%      | 0%      | 0%              |
|              | Total Percent  | 0%      | 0%      | 0%      | 0%      | 0%      | 0%              |
|              | Total Enrolled | 0       | 0%      | 0 %     | 0%      | 0%      | 0 %<br><b>0</b> |
| Native Am    |                | U       | U       | U       | U       | U       | U               |
| Native Am    | Success        | 0%      | 0%      | 0%      | 0%      | 0%      | 0%              |
|              |                |         |         |         |         |         |                 |
|              | Non-Success    | 0%      | 0%      | 0%      | 0%      | 0%      | 0%              |
|              | Withdrawal     | 0%      | 0%      | 0%      | 0%      | 0%      | 0%              |
|              | Total Percent  | 0%      | 0%      | 0%      | 0%      | 0%      | 0%              |
| B            | Total Enrolled | 0       | 0       | 0       | 0       | 0       | 0               |
| Pacific Isla |                | 00/     | 00/     | 00/     | 00/     | 00/     | 00/             |
|              | Success        | 0%      | 0%      | 0%      | 0%      | 0%      | 0%              |
|              | Non-Success    | 0%      | 0%      | 0%      | 0%      | 0%      | 0%              |
|              | Withdrawal     | 0%      | 0%      | 0%      | 0%      | 0%      | 0%              |
|              | Total Percent  | 0%      | 0%      | 0%      | 0%      | 0%      | 0%              |
|              | Total Enrolled | 0       | 0       | 0       | 0       | 0       | 0               |
| White        |                |         |         |         |         |         |                 |
|              | Success        | 0%      | 0%      | 0%      | 0%      | 40%     | 0%              |
|              | Non-Success    | 0%      | 0%      | 0%      | 0%      | 60%     | 0%              |
|              | Withdrawal     | 0%      | 0%      | 0%      | 0%      | 0%      | 0%              |
|              | Total Percent  | 0%      | 0%      | 0%      | 0%      | 100%    | 0%              |
|              | Total Enrolled | 0       | 0       | 0       | 0       | 5       | 0               |