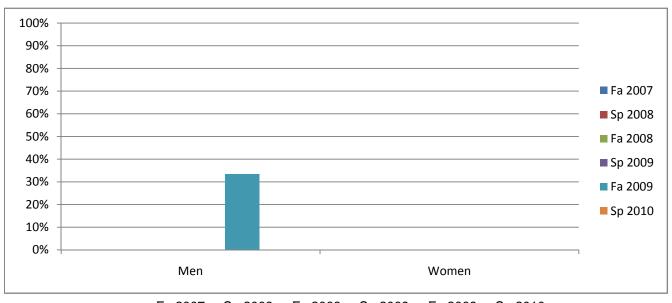

## Chabot Success Rates By Gender and Semester Course: ATEC 9937

|                | Fa 2007 | Sp 2008 | Fa 2008 | Sp 2009 | Fa 2009 | Sp 2010 |
|----------------|---------|---------|---------|---------|---------|---------|
| Men            |         |         |         |         |         |         |
| Success        | 0%      | 0%      | 0%      | 0%      | 33%     | 0%      |
| Non-Success    | 0%      | 0%      | 0%      | 0%      | 44%     | 0%      |
| Withdrawal     | 0%      | 0%      | 0%      | 0%      | 22%     | 0%      |
| Total Percent  | 0%      | 0%      | 0%      | 0%      | 100%    | 0%      |
| Total Enrolled | 0       | 0       | 0       | 0       | 9       | 0       |
| Women          |         |         |         |         |         |         |
| Success        | 0%      | 0%      | 0%      | 0%      | 0%      | 0%      |
| Non-Success    | 0%      | 0%      | 0%      | 0%      | 0%      | 0%      |
| Withdrawal     | 0%      | 0%      | 0%      | 0%      | 0%      | 0%      |
| Total Percent  | 0%      | 0%      | 0%      | 0%      | 0%      | 0%      |
| Total Enrolled | 0       | 0       | 0       | 0       | 0       | 0       |