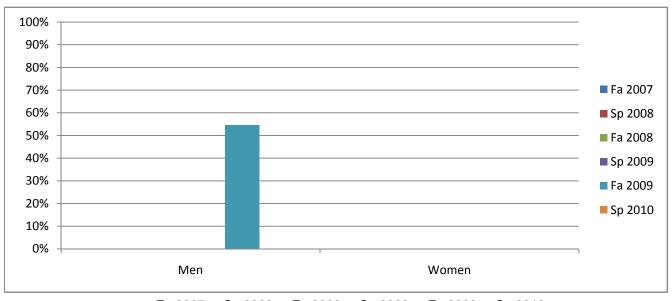

## Chabot Success Rates By Gender and Semester Course: ATEC 9938

|                | Fa 2007 | Sp 2008 | Fa 2008 | Sp 2009 | Fa 2009 | Sp 2010 |
|----------------|---------|---------|---------|---------|---------|---------|
| Men            |         |         |         |         |         |         |
| Success        | 0%      | 0%      | 0%      | 0%      | 55%     | 0%      |
| Non-Success    | 0%      | 0%      | 0%      | 0%      | 27%     | 0%      |
| Withdrawal     | 0%      | 0%      | 0%      | 0%      | 18%     | 0%      |
| Total Percent  | 0%      | 0%      | 0%      | 0%      | 100%    | 0%      |
| Total Enrolled | 0       | 0       | 0       | 0       | 11      | 0       |
| Women          |         |         |         |         |         |         |
| Success        | 0%      | 0%      | 0%      | 0%      | 0%      | 0%      |
| Non-Success    | 0%      | 0%      | 0%      | 0%      | 0%      | 0%      |
| Withdrawal     | 0%      | 0%      | 0%      | 0%      | 0%      | 0%      |
| Total Percent  | 0%      | 0%      | 0%      | 0%      | 0%      | 0%      |
| Total Enrolled | 0       | 0       | 0       | 0       | 0       | 0       |