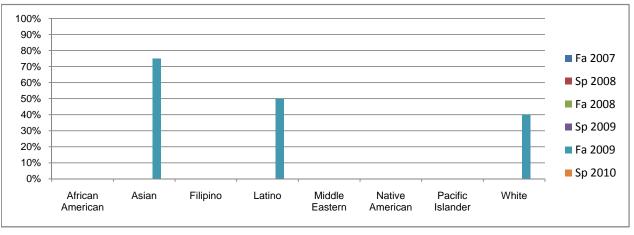

## Chabot Success Rates By Ethnicity and Semester Course: ATEC 9938

|            |                              | <b>5</b> 0005  | 2 2222         | <b>-</b>       | 2 2222         | <b>-</b>         | 2 2212   |
|------------|------------------------------|----------------|----------------|----------------|----------------|------------------|----------|
| African A  | .merican                     | Fa 2007        | Sp 2008        | Fa 2008        | Sp 2009        | Fa 2009          | Sp 2010  |
| Allicali   | Success                      | 0%             | 0%             | 0%             | 0%             | 0%               | 0%       |
|            | Non-Success                  | 0%             | 0%             | 0%             | 0%             | 0%               | 0%       |
|            | Withdrawal                   | 0%             | 0%             | 0%             | 0%             | 0%               | 0%       |
|            | Total Percent                | 0%             | 0%             | 0%             | 0%             | 0%               | 0%       |
|            | Total Enrolled               | 0              | 0              | 0              | 0              | 0                | 0        |
| Asian      | Total Emoliod                | ŭ              | · ·            | ·              | •              | •                | ŭ        |
| , toluli   | Success                      | 0%             | 0%             | 0%             | 0%             | 75%              | 0%       |
|            | Non-Success                  | 0%             | 0%             | 0%             | 0%             | 0%               | 0%       |
|            | Withdrawal                   | 0%             | 0%             | 0%             | 0%             | 25%              | 0%       |
|            | Total Percent                | 0%             | 0%             | 0%             | 0%             | 100%             | 0%       |
|            | Total Enrolled               | 0              | 0,0            | 0              | 0              | 4                | 0        |
| Filipino   | rotal Efficied               | U              | Ū              | v              | Ū              | -                | Ū        |
| i ilipilio | Success                      | 0%             | 0%             | 0%             | 0%             | 0%               | 0%       |
|            | Non-Success                  | 0%             | 0%             | 0%             | 0%             | 0%               | 0%       |
|            | Withdrawal                   | 0%             | 0%             | 0%             | 0%             | 0%               | 0%       |
|            | Total Percent                | 0%             | 0%             | 0%             | 0%             | 0%               | 0%       |
|            | Total Enrolled               | 0              | 0              | 0              | 0              | 0                | 0        |
| Latino     | Total Effolied               | U              | U              | U              | U              | U                | U        |
| Latino     | Success                      | 0%             | 0%             | 0%             | 0%             | 50%              | 0%       |
|            | Non-Success                  | 0%             | 0%             | 0%             | 0%             | 0%               | 0%       |
|            | Withdrawal                   | 0%             | 0%             | 0%             | 0%             | 50%              | 0%       |
|            | Total Percent                | 0%             | 0%             | 0%             | 0%             | 100%             | 0%       |
|            | Total Enrolled               | 0%<br><b>0</b> | 0%<br><b>0</b> | 0%<br><b>0</b> | 0%<br><b>0</b> | 100%<br><b>2</b> | 0%       |
| Middle Ea  |                              | U              | U              | U              | U              | 2                | U        |
| Wildule E  | Success                      | 0%             | 0%             | 0%             | 0%             | 0%               | 0%       |
|            | Non-Success                  | 0%             | 0%             | 0%             | 0%             | 0%               | 0%       |
|            | Withdrawal                   | 0%             | 0%             | 0%             | 0%             | 0%               | 0%       |
|            | Total Percent                | 0%             | 0%             | 0%             | 0%             | 0%               | 0%       |
|            | Total Enrolled               | <b>0</b> %     | 0 %            | 0 %            | 0%             | 0 %              | 0%       |
| Native Ar  |                              | U              | U              | U              | U              | U                | U        |
| Native Ai  | Success                      | 0%             | 0%             | 00/            | 0%             | 00/              | 0%       |
|            |                              |                |                | 0%             |                | 0%               |          |
|            | Non-Success                  | 0%<br>0%       | 0%<br>0%       | 0%<br>0%       | 0%<br>0%       | 0%<br>0%         | 0%<br>0% |
|            | Withdrawal                   | 0%             |                |                |                |                  |          |
|            | Total Percent Total Enrolled | 0%<br><b>0</b> | 0%             | 0%<br><b>0</b> | 0%<br><b>0</b> | 0%<br><b>0</b>   | 0%       |
| D!6'- I-   |                              | U              | 0              | U              | U              | U                | 0        |
| Pacific Is | Success                      | 0%             | 0%             | 0%             | 0%             | 0%               | 0%       |
|            |                              |                | - , -          |                |                |                  |          |
|            | Non-Success                  | 0%             | 0%             | 0%             | 0%             | 0%               | 0%       |
|            | Withdrawal                   | 0%             | 0%             | 0%             | 0%             | 0%               | 0%       |
|            | Total Percent                | 0%             | 0%             | 0%             | 0%             | 0%               | 0%       |
| 140.34     | Total Enrolled               | 0              | 0              | 0              | 0              | 0                | 0        |
| White      |                              | 20:            | 221            | 221            | 221            |                  | 221      |
|            | Success                      | 0%             | 0%             | 0%             | 0%             | 40%              | 0%       |
|            | Non-Success                  | 0%             | 0%             | 0%             | 0%             | 60%              | 0%       |
|            | Withdrawal                   | 0%             | 0%             | 0%             | 0%             | 0%               | 0%       |
|            | Total Percent                | 0%             | 0%             | 0%             | 0%             | 100%             | 0%       |
|            | Total Enrolled               | 0              | 0              | 0              | 0              | 5                | 0        |