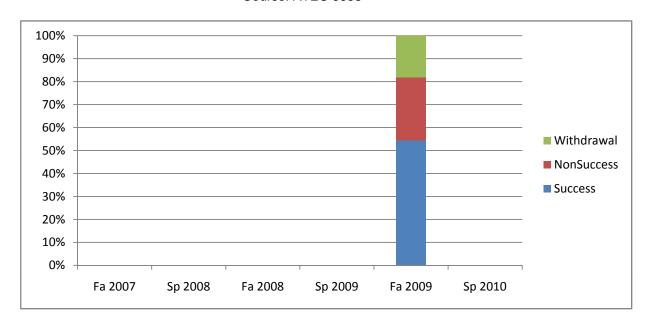

Chabot Success, Non-Success, and Withdrawal Rates By Semester Course: ATEC 9938

|                | Fa 2007 | Sp 2008 | Fa 2008 | Sp 2009 | Fa 2009 | Sp 2010 |
|----------------|---------|---------|---------|---------|---------|---------|
| Success        | 0%      | 0%      | 0%      | 0%      | 55%     | 0%      |
| Non-Success    | 0%      | 0%      | 0%      | 0%      | 27%     | 0%      |
| Withdrawal     | 0%      | 0%      | 0%      | 0%      | 18%     | 0%      |
| Total Percent  | 0%      | 0%      | 0%      | 0%      | 100%    | 0%      |
| Total Enrolled | 0       | 0       | 0       | 0       | 11      | 0       |