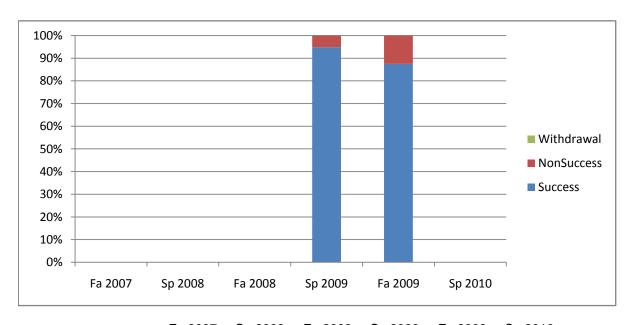

Chabot Success, Non-Success, and Withdrawal Rates By Semester Course: ATEC 9942

| Total Enrolled | 0       | 0       | 0       | 39      | 16      | 0       |
|----------------|---------|---------|---------|---------|---------|---------|
| Total Percent  | 0%      | 0%      | 0%      | 100%    | 100%    | 0%      |
| Withdrawal     | 0%      | 0%      | 0%      | 0%      | 0%      | 0%      |
| Non-Success    | 0%      | 0%      | 0%      | 5%      | 13%     | 0%      |
| Success        | 0%      | 0%      | 0%      | 95%     | 88%     | 0%      |
|                | Fa 2007 | Sp 2008 | Fa 2008 | Sp 2009 | Fa 2009 | Sp 2010 |