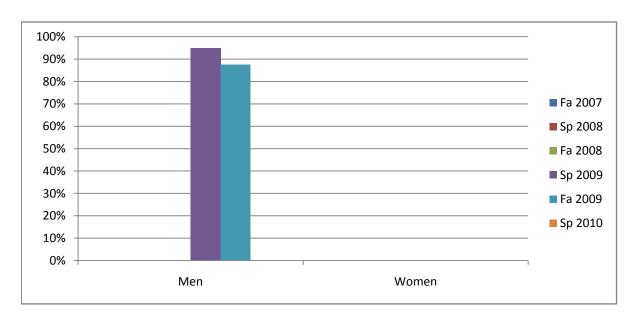

Chabot Success Rates By Gender and Semester Course: ATEC 9942

|                | Fa 2007 | Sp 2008 | Fa 2008 | Sp 2009 | Fa 2009 | Sp 2010 |
|----------------|---------|---------|---------|---------|---------|---------|
| Men            |         | •       |         | ·       |         | •       |
| Success        | 0%      | 0%      | 0%      | 95%     | 88%     | 0%      |
| Non-Success    | 0%      | 0%      | 0%      | 5%      | 13%     | 0%      |
| Withdrawal     | 0%      | 0%      | 0%      | 0%      | 0%      | 0%      |
| Total Percent  | 0%      | 0%      | 0%      | 100%    | 100%    | 0%      |
| Total Enrolled | 0       | 0       | 0       | 39      | 16      | 0       |
| Women          |         |         |         |         |         |         |
| Success        | 0%      | 0%      | 0%      | 0%      | 0%      | 0%      |
| Non-Success    | 0%      | 0%      | 0%      | 0%      | 0%      | 0%      |
| Withdrawal     | 0%      | 0%      | 0%      | 0%      | 0%      | 0%      |
| Total Percent  | 0%      | 0%      | 0%      | 0%      | 0%      | 0%      |
| Total Enrolled | 0       | 0       | 0       | 0       | 0       | 0       |