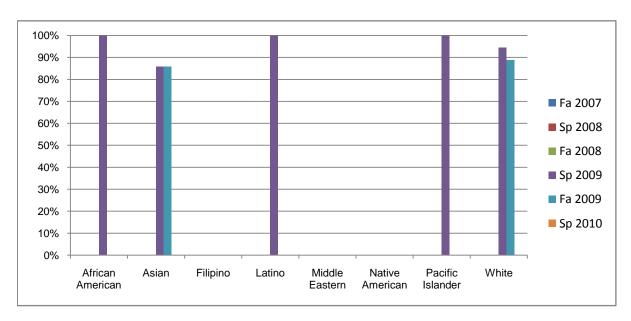

Chabot Success Rates By Ethnicity and Semester Course: ATEC 9942

|                  | Fa 2007 | Sp 2008 | Fa 2008 | Sp 2009 | Fa 2009 | Sp 2010 |
|------------------|---------|---------|---------|---------|---------|---------|
| African American |         |         |         |         |         |         |
| Success          | 0%      | 0%      | 0%      | 100%    | 0%      | 0%      |
| Non-Success      | 0%      | 0%      | 0%      | 0%      | 0%      | 0%      |
| Withdrawal       | 0%      | 0%      | 0%      | 0%      | 0%      | 0%      |
| Total Percent    | 0%      | 0%      | 0%      | 100%    | 0%      | 0%      |
| Total Enrolled   | 0       | 0       | 0       | 1       | 0       | 0       |
| Asian            |         |         |         |         |         |         |
| Success          | 0%      | 0%      | 0%      | 86%     | 86%     | 0%      |
| Non-Success      | 0%      | 0%      | 0%      | 14%     | 14%     | 0%      |
| Withdrawal       | 0%      | 0%      | 0%      | 0%      | 0%      | 0%      |
| Total Percent    | 0%      | 0%      | 0%      | 100%    | 100%    | 0%      |
| Total Enrolled   | 0       | 0       | 0       | 7       | 7       | 0       |
| Filipino         |         |         |         |         |         |         |
| Success          | 0%      | 0%      | 0%      | 0%      | 0%      | 0%      |
| Non-Success      | 0%      | 0%      | 0%      | 0%      | 0%      | 0%      |
| Withdrawal       | 0%      | 0%      | 0%      | 0%      | 0%      | 0%      |
| Total Percent    | 0%      | 0%      | 0%      | 0%      | 0%      | 0%      |
| Total Enrolled   | 0       | 0       | 0       | 0       | 0       | 0       |
| Latino           |         |         |         |         |         |         |
| Success          | 0%      | 0%      | 0%      | 100%    | 0%      | 0%      |
| Non-Success      | 0%      | 0%      | 0%      | 0%      | 0%      | 0%      |
| Withdrawal       | 0%      | 0%      | 0%      | 0%      | 0%      | 0%      |
| Total Percent    | 0%      | 0%      | 0%      | 100%    | 0%      | 0%      |
| Total Enrolled   | 0       | 0       | 0       | 10      | 0       | 0       |
| Middle Eastern   |         |         |         |         |         |         |
| Success          | 0%      | 0%      | 0%      | 0%      | 0%      | 0%      |
| Non-Success      | 0%      | 0%      | 0%      | 0%      | 0%      | 0%      |
| Withdrawal       | 0%      | 0%      | 0%      | 0%      | 0%      | 0%      |

|           | Total Danagat  | 00/ | 00/ | 00/ | 00/  | 00/  | 00/ |
|-----------|----------------|-----|-----|-----|------|------|-----|
|           | Total Percent  | 0%  | 0%  | 0%  | 0%   | 0%   | 0%  |
|           | Total Enrolled | 0   | 0   | 0   | 0    | 0    | 0   |
| Native A  | American       |     |     |     |      |      |     |
|           | Success        | 0%  | 0%  | 0%  | 0%   | 0%   | 0%  |
|           | Non-Success    | 0%  | 0%  | 0%  | 0%   | 0%   | 0%  |
|           | Withdrawal     | 0%  | 0%  | 0%  | 0%   | 0%   | 0%  |
|           | Total Percent  | 0%  | 0%  | 0%  | 0%   | 0%   | 0%  |
|           | Total Enrolled | 0   | 0   | 0   | 0    | 0    | 0   |
| Pacific I | slander        |     |     |     |      |      |     |
|           | Success        | 0%  | 0%  | 0%  | 100% | 0%   | 0%  |
|           | Non-Success    | 0%  | 0%  | 0%  | 0%   | 0%   | 0%  |
|           | Withdrawal     | 0%  | 0%  | 0%  | 0%   | 0%   | 0%  |
|           | Total Percent  | 0%  | 0%  | 0%  | 100% | 0%   | 0%  |
|           | Total Enrolled | 0   | 0   | 0   | 1    | 0    | 0   |
| White     |                |     |     |     |      |      |     |
|           | Success        | 0%  | 0%  | 0%  | 94%  | 89%  | 0%  |
|           | Non-Success    | 0%  | 0%  | 0%  | 6%   | 11%  | 0%  |
|           | Withdrawal     | 0%  | 0%  | 0%  | 0%   | 0%   | 0%  |
|           | Total Percent  | 0%  | 0%  | 0%  | 100% | 100% | 0%  |
|           | Total Enrolled | 0   | 0   | 0   | 18   | 9    | 0   |