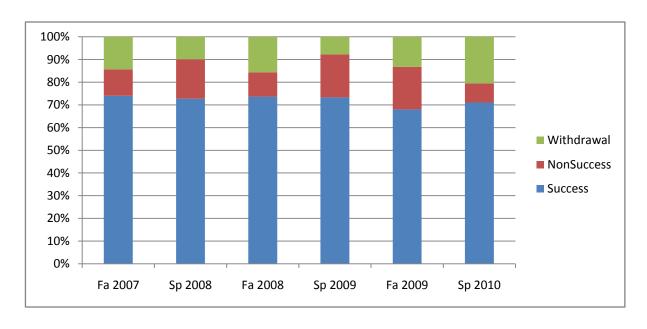

Chabot Success, Non-Success, and Withdrawal Rates By Semester Discipline: ATEC

|                | Fa 2007 | Sp 2008 | Fa 2008 | Sp 2009 | Fa 2009 | Sp 2010 |
|----------------|---------|---------|---------|---------|---------|---------|
| Success        | 74%     | 73%     | 74%     | 73%     | 68%     | 71%     |
| Non-Success    | 12%     | 17%     | 11%     | 19%     | 19%     | 8%      |
| Withdrawal     | 14%     | 10%     | 16%     | 8%      | 13%     | 21%     |
| Total Percent  | 100%    | 100%    | 100%    | 100%    | 100%    | 100%    |
| Total Enrolled | 258     | 271     | 262     | 311     | 378     | 390     |