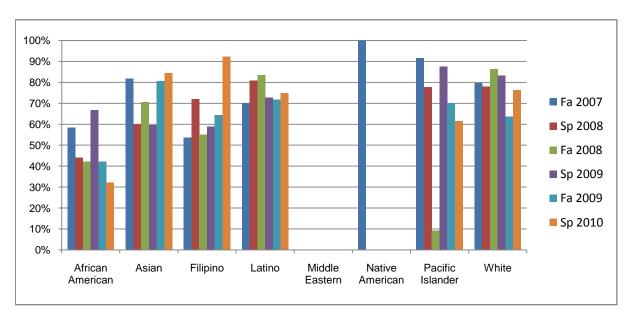

Chabot Success Rates By Ethnicity and Semester Discipline: ATEC

|                  |                | Fa 2007 | Sp 2008 | Fa 2008 | Sp 2009 | Fa 2009 | Sp 2010 |
|------------------|----------------|---------|---------|---------|---------|---------|---------|
| African American |                |         |         |         |         |         |         |
|                  | Success        | 58%     | 44%     | 42%     | 67%     | 42%     | 32%     |
|                  | Non-Success    | 25%     | 28%     | 21%     | 30%     | 27%     | 12%     |
|                  | Withdrawal     | 17%     | 28%     | 37%     | 4%      | 31%     | 56%     |
|                  | Total Percent  | 100%    | 100%    | 100%    | 100%    | 100%    | 100%    |
|                  | Total Enrolled | 12      | 25      | 19      | 27      | 45      | 50      |
| Asian            |                |         |         |         |         |         |         |
|                  | Success        | 82%     | 60%     | 71%     | 60%     | 81%     | 84%     |
|                  | Non-Success    | 6%      | 24%     | 12%     | 36%     | 10%     | 10%     |
|                  | Withdrawal     | 12%     | 16%     | 18%     | 5%      | 10%     | 5%      |
|                  | Total Percent  | 100%    | 100%    | 100%    | 100%    | 100%    | 100%    |
|                  | Total Enrolled | 33      | 45      | 34      | 42      | 62      | 58      |
| Filipino         |                |         |         |         |         |         |         |
|                  | Success        | 54%     | 72%     | 55%     | 59%     | 64%     | 92%     |
|                  | Non-Success    | 20%     | 20%     | 20%     | 12%     | 14%     | 8%      |
|                  | Withdrawal     | 27%     | 8%      | 25%     | 29%     | 21%     | 0%      |
|                  | Total Percent  | 100%    | 100%    | 100%    | 100%    | 100%    | 100%    |
|                  | Total Enrolled | 41      | 25      | 20      | 17      | 14      | 13      |
| Latino           |                |         |         |         |         |         |         |
|                  | Success        | 70%     | 81%     | 83%     | 73%     | 72%     | 75%     |
|                  | Non-Success    | 14%     | 14%     | 10%     | 19%     | 20%     | 8%      |
|                  | Withdrawal     | 16%     | 5%      | 6%      | 8%      | 8%      | 17%     |
|                  | Total Percent  | 100%    | 100%    | 100%    | 100%    | 100%    | 100%    |
|                  | Total Enrolled | 77      | 73      | 96      | 106     | 131     | 156     |
| Middle Ea        | astern         |         |         |         |         |         |         |
|                  | Success        | 0%      | 0%      | 0%      | 0%      | 0%      | 0%      |
|                  | Non-Success    | 0%      | 0%      | 0%      | 0%      | 0%      | 0%      |
|                  | Withdrawal     | 0%      | 0%      | 0%      | 0%      | 0%      | 0%      |

|            | Total Percent  | 0%   | 0%   | 0%   | 0%   | 0%   | 0%   |
|------------|----------------|------|------|------|------|------|------|
|            | Total Enrolled | 0    | 0    | 0    | 0    | 0    | 0    |
| Native An  | nerican        |      |      |      |      |      |      |
|            | Success        | 100% | 0%   | 0%   | 0%   | 0%   | 0%   |
|            | Non-Success    | 0%   | 100% | 0%   | 0%   | 0%   | 0%   |
|            | Withdrawal     | 0%   | 0%   | 100% | 0%   | 0%   | 0%   |
|            | Total Percent  | 100% | 100% | 100% | 0%   | 0%   | 0%   |
|            | Total Enrolled | 2    | 2    | 1    | 0    | 0    | 0    |
| Pacific Is | lander         |      |      |      |      |      |      |
|            | Success        | 92%  | 78%  | 9%   | 88%  | 70%  | 62%  |
|            | Non-Success    | 8%   | 22%  | 18%  | 13%  | 10%  | 8%   |
|            | Withdrawal     | 0%   | 0%   | 73%  | 0%   | 20%  | 31%  |
|            | Total Percent  | 100% | 100% | 100% | 100% | 100% | 100% |
|            | Total Enrolled | 12   | 9    | 11   | 8    | 10   | 13   |
| White      |                |      |      |      |      |      |      |
|            | Success        | 80%  | 78%  | 86%  | 83%  | 64%  | 76%  |
|            | Non-Success    | 10%  | 12%  | 2%   | 13%  | 23%  | 5%   |
|            | Withdrawal     | 10%  | 10%  | 12%  | 4%   | 13%  | 18%  |
|            | Total Percent  | 100% | 100% | 100% | 100% | 100% | 100% |
|            | Total Enrolled | 49   | 59   | 59   | 83   | 91   | 76   |