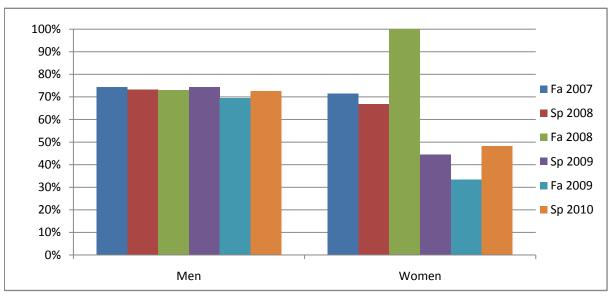

Chabot Success Rates By Gender and Semester Discipline: ATEC

|                | Fa 2007 | Sp 2008 | Fa 2008 | Sp 2009 | Fa 2009 | Sp 2010 |
|----------------|---------|---------|---------|---------|---------|---------|
| Men            |         | -       |         | -       |         | -       |
| Success        | 74%     | 73%     | 73%     | 74%     | 69%     | 73%     |
| Non-Success    | 12%     | 17%     | 10%     | 18%     | 19%     | 9%      |
| Withdrawal     | 14%     | 10%     | 17%     | 7%      | 12%     | 19%     |
| Total Percent  | 100%    | 100%    | 100%    | 100%    | 100%    | 100%    |
| Total Enrolled | 245     | 253     | 245     | 301     | 360     | 358     |
| Women          |         |         |         |         |         |         |
| Success        | 71%     | 67%     | 100%    | 44%     | 33%     | 48%     |
| Non-Success    | 14%     | 33%     | 0%      | 33%     | 8%      | 7%      |
| Withdrawal     | 14%     | 0%      | 0%      | 22%     | 58%     | 45%     |
| Total Percent  | 100%    | 100%    | 100%    | 100%    | 100%    | 100%    |
| Total Enrolled | 7       | 12      | 13      | 9       | 12      | 29      |