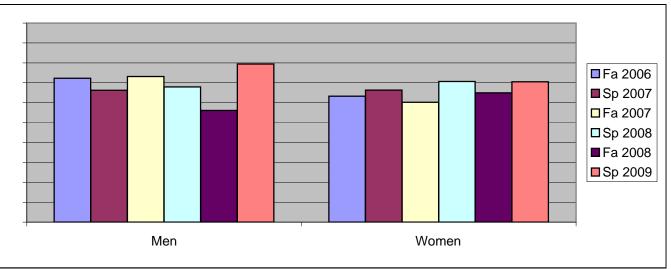

Chabot Success Rates By Gender and Semester Course: BUS 10

|                | Fa 2006 | Sp 2007 | Fa 2007 | Sp 2008 | Fa 2008 | Sp 2009 |
|----------------|---------|---------|---------|---------|---------|---------|
| Men            |         |         |         |         |         |         |
| Success        | 72%     | 66%     | 73%     | 68%     | 56%     | 79%     |
| Non-Success    | 8%      | 10%     | 6%      | 17%     | 13%     | 6%      |
| Withdrawal     | 19%     | 24%     | 21%     | 16%     | 31%     | 15%     |
| Total Percent  | 100%    | 100%    | 100%    | 100%    | 100%    | 100%    |
| Total Enrolled | 83      | 83      | 82      | 103     | 98      | 107     |
| Women          |         |         |         |         |         |         |
| Success        | 63%     | 66%     | 60%     | 71%     | 65%     | 70%     |
| Non-Success    | 9%      | 10%     | 13%     | 18%     | 8%      | 16%     |
| Withdrawal     | 28%     | 24%     | 27%     | 11%     | 27%     | 13%     |
| Total Percent  | 100%    | 100%    | 100%    | 100%    | 100%    | 100%    |
| Total Enrolled | 117     | 101     | 98      | 109     | 134     | 122     |