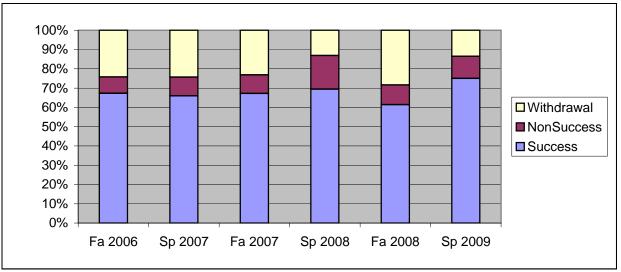

Chabot Success, Non-Success, and Withdrawal Rates By Semester Course: BUS 10

|                | Fa 2006 | Sp 2007 | Fa 2007 | Sp 2008 | Fa 2008 | Sp 2009 |
|----------------|---------|---------|---------|---------|---------|---------|
| Success        | 67%     | 66%     | 67%     | 69%     | 61%     | 75%     |
| Non-Success    | 8%      | 10%     | 10%     | 17%     | 10%     | 11%     |
| Withdrawal     | 24%     | 24%     | 23%     | 13%     | 28%     | 14%     |
| Total Percent  | 100%    | 100%    | 100%    | 100%    | 100%    | 100%    |
| Total Enrolled | 202     | 185     | 186     | 213     | 236     | 236     |