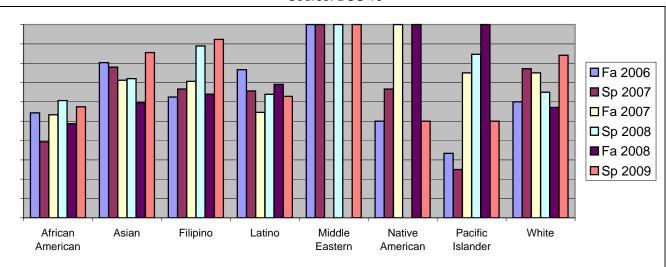

Chabot Success Rates By Ethnicity and Semester Course: BUS 10

|           |                | Fa 2006 | Sp 2007 | Fa 2007 | Sp 2008 | Fa 2008 | Sp 2009 |
|-----------|----------------|---------|---------|---------|---------|---------|---------|
| African A | merican        |         |         |         |         |         |         |
|           | Success        | 54%     | 39%     | 53%     | 61%     | 49%     | 57%     |
|           | Non-Success    | 29%     | 18%     | 20%     | 14%     | 16%     | 17%     |
|           | Withdrawal     | 17%     | 43%     | 27%     | 25%     | 35%     | 26%     |
|           | Total Percent  | 100%    | 100%    | 100%    | 100%    | 100%    | 100%    |
|           | Total Enrolled | 35      | 28      | 30      | 28      | 37      | 47      |
| Asian     |                |         |         |         |         |         |         |
|           | Success        | 80%     | 78%     | 71%     | 72%     | 60%     | 85%     |
|           | Non-Success    | 3%      | 8%      | 6%      | 14%     | 10%     | 8%      |
|           | Withdrawal     | 16%     | 14%     | 23%     | 14%     | 31%     | 6%      |
|           | Total Percent  | 100%    | 100%    | 100%    | 100%    | 100%    | 100%    |
|           | Total Enrolled | 61      | 50      | 52      | 50      | 52      | 62      |
| Filipino  |                |         |         |         |         |         |         |
|           | Success        | 63%     | 67%     | 71%     | 89%     | 64%     | 92%     |
|           | Non-Success    | 0%      | 0%      | 0%      | 6%      | 0%      | 8%      |
|           | Withdrawal     | 38%     | 33%     | 29%     | 6%      | 36%     | 0%      |
|           | Total Percent  | 100%    | 100%    | 100%    | 100%    | 100%    | 100%    |
|           | Total Enrolled | 16      | 15      | 17      | 18      | 25      | 13      |
| Latino    |                |         |         |         |         |         |         |
|           | Success        | 77%     | 66%     | 55%     | 64%     | 69%     | 63%     |
|           | Non-Success    | 7%      | 3%      | 6%      | 19%     | 14%     | 12%     |
|           | Withdrawal     | 17%     | 31%     | 39%     | 17%     | 17%     | 26%     |
|           | Total Percent  | 100%    | 100%    | 100%    | 100%    | 100%    | 100%    |
|           | Total Enrolled | 30      | 32      | 33      | 36      | 42      | 43      |
| Middle E  | astern         |         |         |         |         |         |         |
|           | Success        | 100%    | 100%    | 0%      | 100%    | 0%      | 100%    |
|           | Non-Success    | 0%      | 0%      | 0%      | 0%      | 0%      | 0%      |
|           | Withdrawal     | 0%      | 0%      | 0%      | 0%      | 0%      | 0%      |
|           |                |         |         |         |         |         |         |

|            | Total Percent  | 100% | 100% | 0%   | 100% | 0%   | 100% |
|------------|----------------|------|------|------|------|------|------|
|            | Total Enrolled | 2    | 1    | 0    | 1    | 0    | 1    |
| Native A   | merican        |      |      |      |      |      |      |
|            | Success        | 50%  | 67%  | 100% | 0%   | 100% | 50%  |
|            | Non-Success    | 0%   | 33%  | 0%   | 100% | 0%   | 50%  |
|            | Withdrawal     | 50%  | 0%   | 0%   | 0%   | 0%   | 0%   |
|            | Total Percent  | 100% | 100% | 100% | 100% | 100% | 100% |
|            | Total Enrolled | 2    | 3    | 1    | 1    | 2    | 2    |
| Pacific Is | lander         |      |      |      |      |      |      |
|            | Success        | 33%  | 25%  | 75%  | 85%  | 100% | 50%  |
|            | Non-Success    | 33%  | 0%   | 13%  | 8%   | 0%   | 38%  |
|            | Withdrawal     | 33%  | 75%  | 13%  | 8%   | 0%   | 13%  |
|            | Total Percent  | 100% | 100% | 100% | 100% | 100% | 100% |
|            | Total Enrolled | 3    | 4    | 8    | 13   | 6    | 8    |
| White      |                |      |      |      |      |      |      |
|            | Success        | 60%  | 77%  | 75%  | 65%  | 57%  | 84%  |
|            | Non-Success    | 6%   | 11%  | 17%  | 25%  | 14%  | 7%   |
|            | Withdrawal     | 34%  | 11%  | 8%   | 10%  | 29%  | 9%   |
|            | Total Percent  | 100% | 100% | 100% | 100% | 100% | 100% |
|            | Total Enrolled | 35   | 35   | 24   | 40   | 42   | 44   |