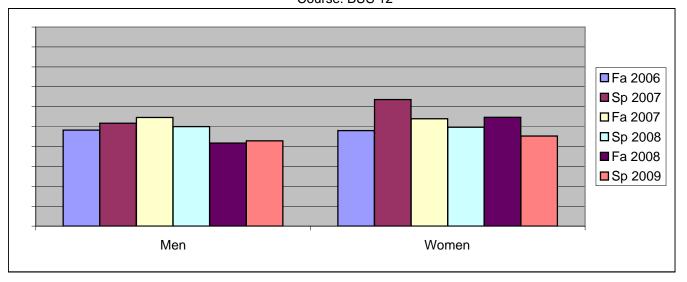

Chabot Success Rates By Gender and Semester Course: BUS 12

|                | Fa 2006 | Sp 2007 | Fa 2007 | Sp 2008 | Fa 2008 | Sp 2009 |
|----------------|---------|---------|---------|---------|---------|---------|
| Men            |         | -       |         | -       |         |         |
| Success        | 48%     | 52%     | 55%     | 50%     | 42%     | 43%     |
| Non-Success    | 17%     | 29%     | 27%     | 14%     | 41%     | 38%     |
| Withdrawal     | 34%     | 19%     | 18%     | 36%     | 17%     | 19%     |
| Total Percent  | 100%    | 100%    | 100%    | 100%    | 100%    | 100%    |
| Total Enrolled | 172     | 118     | 165     | 118     | 223     | 175     |
| Women          |         |         |         |         |         |         |
| Success        | 48%     | 64%     | 54%     | 50%     | 55%     | 45%     |
| Non-Success    | 21%     | 21%     | 25%     | 15%     | 27%     | 36%     |
| Withdrawal     | 31%     | 16%     | 21%     | 35%     | 19%     | 18%     |
| Total Percent  | 100%    | 100%    | 100%    | 100%    | 100%    | 100%    |
| Total Enrolled | 123     | 107     | 165     | 151     | 172     | 137     |