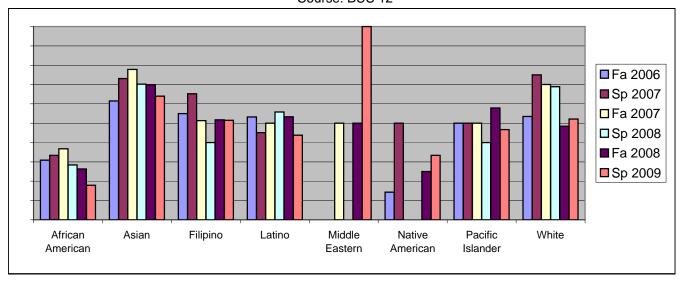

Chabot Success Rates By Ethnicity and Semester Course: BUS 12

|                |                | Fa 2006 | Sp 2007 | Fa 2007 | Sp 2008 | Fa 2008 | Sp 2009 |
|----------------|----------------|---------|---------|---------|---------|---------|---------|
| African A      | merican        |         |         |         |         |         |         |
|                | Success        | 31%     | 33%     | 37%     | 28%     | 26%     | 18%     |
|                | Non-Success    | 35%     | 38%     | 43%     | 20%     | 59%     | 55%     |
|                | Withdrawal     | 35%     | 29%     | 21%     | 51%     | 15%     | 27%     |
|                | Total Percent  | 100%    | 100%    | 100%    | 100%    | 100%    | 100%    |
|                | Total Enrolled | 81      | 42      | 68      | 74      | 95      | 56      |
| Asian          |                |         |         |         |         |         |         |
|                | Success        | 62%     | 73%     | 78%     | 70%     | 70%     | 64%     |
|                | Non-Success    | 8%      | 13%     | 7%      | 9%      | 16%     | 20%     |
|                | Withdrawal     | 31%     | 13%     | 16%     | 21%     | 14%     | 16%     |
|                | Total Percent  | 100%    | 100%    | 100%    | 100%    | 100%    | 100%    |
|                | Total Enrolled | 52      | 52      | 45      | 47      | 63      | 50      |
| Filipino       |                |         |         |         |         |         |         |
|                | Success        | 55%     | 65%     | 51%     | 40%     | 52%     | 52%     |
|                | Non-Success    | 15%     | 26%     | 22%     | 27%     | 31%     | 30%     |
|                | Withdrawal     | 30%     | 9%      | 27%     | 33%     | 17%     | 18%     |
|                | Total Percent  | 100%    | 100%    | 100%    | 100%    | 100%    | 100%    |
|                | Total Enrolled | 20      | 23      | 37      | 15      | 29      | 33      |
| Latino         |                |         |         |         |         |         |         |
|                | Success        | 53%     | 45%     | 50%     | 56%     | 53%     | 44%     |
|                | Non-Success    | 18%     | 29%     | 34%     | 10%     | 29%     | 40%     |
|                | Withdrawal     | 29%     | 25%     | 16%     | 35%     | 18%     | 16%     |
|                | Total Percent  | 100%    | 100%    | 100%    | 100%    | 100%    | 100%    |
|                | Total Enrolled | 62      | 51      | 86      | 52      | 90      | 89      |
| Middle Eastern |                |         |         |         |         |         |         |
|                | Success        | 0%      | 0%      | 50%     | 0%      | 50%     | 100%    |
|                | Non-Success    | 0%      | 0%      | 50%     | 0%      | 0%      | 0%      |
|                | Withdrawal     | 100%    | 0%      | 0%      | 0%      | 50%     | 0%      |

|            | Total Percent  | 100% | 0%   | 100% | 0%   | 100% | 100% |
|------------|----------------|------|------|------|------|------|------|
|            | Total Enrolled | 1    | 0    | 2    | 0    | 2    | 2    |
| Native A   | merican        |      |      |      |      |      |      |
|            | Success        | 14%  | 50%  | 0%   | 0%   | 25%  | 33%  |
|            | Non-Success    | 14%  | 50%  | 67%  | 0%   | 50%  | 67%  |
|            | Withdrawal     | 71%  | 0%   | 33%  | 100% | 25%  | 0%   |
|            | Total Percent  | 100% | 100% | 100% | 100% | 100% | 100% |
|            | Total Enrolled | 7    | 2    | 3    | 1    | 4    | 3    |
| Pacific Is | lander         |      |      |      |      |      |      |
|            | Success        | 50%  | 50%  | 50%  | 40%  | 58%  | 47%  |
|            | Non-Success    | 33%  | 25%  | 14%  | 0%   | 16%  | 33%  |
|            | Withdrawal     | 17%  | 25%  | 36%  | 60%  | 26%  | 20%  |
|            | Total Percent  | 100% | 100% | 100% | 100% | 100% | 100% |
|            | Total Enrolled | 6    | 4    | 14   | 5    | 19   | 15   |
| White      |                |      |      |      |      |      |      |
|            | Success        | 53%  | 75%  | 70%  | 69%  | 48%  | 52%  |
|            | Non-Success    | 12%  | 22%  | 16%  | 13%  | 30%  | 28%  |
|            | Withdrawal     | 35%  | 3%   | 14%  | 18%  | 22%  | 20%  |
|            | Total Percent  | 100% | 100% | 100% | 100% | 100% | 100% |
|            | Total Enrolled | 43   | 36   | 50   | 45   | 64   | 46   |