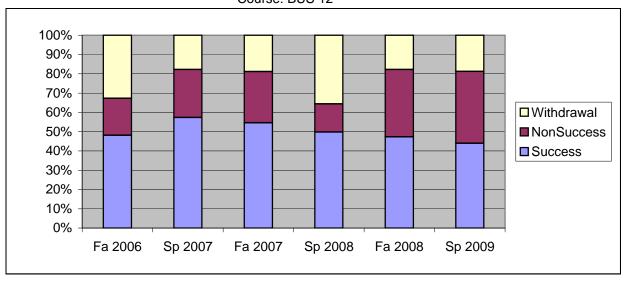

Chabot Success, Non-Success, and Withdrawal Rates By Semester Course: BUS 12

|                | Fa 2006 | Sp 2007 | Fa 2007 | Sp 2008 | Fa 2008 | Sp 2009 |
|----------------|---------|---------|---------|---------|---------|---------|
| Success        | 48%     | 57%     | 55%     | 50%     | 47%     | 44%     |
| Non-Success    | 19%     | 25%     | 27%     | 15%     | 35%     | 37%     |
| Withdrawal     | 33%     | 18%     | 19%     | 36%     | 18%     | 19%     |
| Total Percent  | 100%    | 100%    | 100%    | 100%    | 100%    | 100%    |
| Total Enrolled | 297     | 225     | 339     | 275     | 406     | 314     |