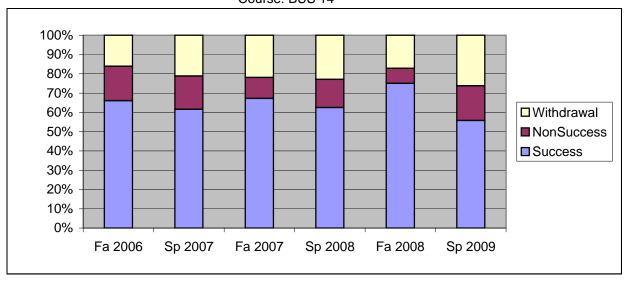

Chabot Success, Non-Success, and Withdrawal Rates By Semester Course: BUS 14

|                | Fa 2006 | Sp 2007 | Fa 2007 | Sp 2008 | Fa 2008 | Sp 2009 |
|----------------|---------|---------|---------|---------|---------|---------|
| Success        | 66%     | 62%     | 67%     | 63%     | 75%     | 56%     |
| Non-Success    | 18%     | 17%     | 11%     | 15%     | 8%      | 18%     |
| Withdrawal     | 16%     | 21%     | 22%     | 23%     | 17%     | 26%     |
| Total Percent  | 100%    | 100%    | 100%    | 100%    | 100%    | 100%    |
| Total Enrolled | 56      | 52      | 64      | 48      | 64      | 61      |