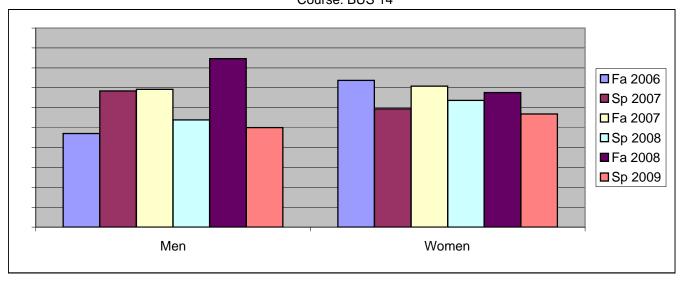

Chabot Success Rates By Gender and Semester Course: BUS 14

|                | Fa 2006 | Sp 2007 | Fa 2007 | Sp 2008 | Fa 2008 | Sp 2009 |
|----------------|---------|---------|---------|---------|---------|---------|
| Men            |         | -       |         | -       |         |         |
| Success        | 47%     | 68%     | 69%     | 54%     | 85%     | 50%     |
| Non-Success    | 29%     | 11%     | 8%      | 23%     | 8%      | 25%     |
| Withdrawal     | 24%     | 21%     | 23%     | 23%     | 8%      | 25%     |
| Total Percent  | 100%    | 100%    | 100%    | 100%    | 100%    | 100%    |
| Total Enrolled | 17      | 19      | 13      | 13      | 26      | 16      |
| Women          |         |         |         |         |         |         |
| Success        | 74%     | 59%     | 71%     | 64%     | 68%     | 57%     |
| Non-Success    | 13%     | 22%     | 10%     | 12%     | 8%      | 16%     |
| Withdrawal     | 13%     | 19%     | 19%     | 24%     | 24%     | 27%     |
| Total Percent  | 100%    | 100%    | 100%    | 100%    | 100%    | 100%    |
| Total Enrolled | 38      | 32      | 48      | 33      | 37      | 44      |