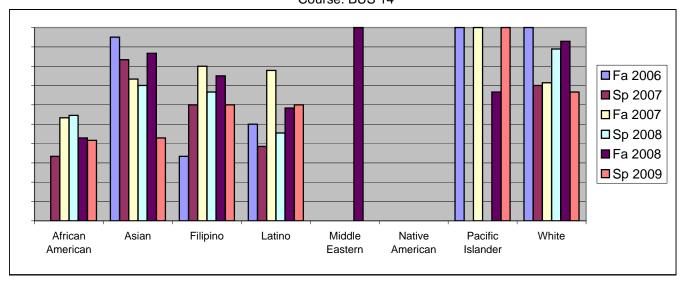

Chabot Success Rates By Ethnicity and Semester Course: BUS 14

|                  |                | Fa 2006 | Sp 2007 | Fa 2007 | Sp 2008 | Fa 2008 | Sp 2009 |  |
|------------------|----------------|---------|---------|---------|---------|---------|---------|--|
| African American |                |         |         |         |         |         |         |  |
|                  | Success        | 0%      |         | 53%     | 55%     |         |         |  |
|                  | Non-Success    | 75%     | 33%     | 33%     | 9%      |         | 25%     |  |
|                  | Withdrawal     | 25%     | 33%     | 13%     | 36%     |         | 33%     |  |
|                  | Total Percent  | 100%    |         | 100%    | 100%    |         |         |  |
|                  | Total Enrolled | 8       | 6       | 15      | 11      | 7       | 12      |  |
| Asian            |                |         |         |         |         |         |         |  |
|                  | Success        | 95%     |         | 73%     | 70%     |         |         |  |
|                  | Non-Success    | 0%      |         | 0%      | 10%     |         |         |  |
|                  | Withdrawal     | 5%      | 8%      | 27%     | 20%     |         | 29%     |  |
|                  | Total Percent  | 100%    |         | 100%    | 100%    |         |         |  |
|                  | Total Enrolled | 20      | 12      | 15      | 10      | 15      | 7       |  |
| Filipino         |                |         |         |         |         |         |         |  |
|                  | Success        | 33%     | 60%     | 80%     | 67%     | 75%     | 60%     |  |
|                  | Non-Success    | 33%     | 20%     | 0%      | 0%      | 0%      | 20%     |  |
|                  | Withdrawal     | 33%     | 20%     | 20%     | 33%     | 25%     | 20%     |  |
|                  | Total Percent  | 100%    | 100%    | 100%    | 100%    | 100%    | 100%    |  |
|                  | Total Enrolled | 3       | 5       | 5       | 3       | 4       | 10      |  |
| Latino           |                |         |         |         |         |         |         |  |
|                  | Success        | 50%     | 38%     | 78%     | 45%     | 58%     | 60%     |  |
|                  | Non-Success    | 21%     | 31%     | 0%      | 18%     | 0%      | 20%     |  |
|                  | Withdrawal     | 29%     | 31%     | 22%     | 36%     | 42%     | 20%     |  |
|                  | Total Percent  | 100%    | 100%    | 100%    | 100%    | 100%    | 100%    |  |
|                  | Total Enrolled | 14      | 13      | 9       | 11      | 12      | 10      |  |
| Middle Eastern   |                |         |         |         |         |         |         |  |
|                  | Success        | 0%      | 0%      | 0%      | 0%      | 100%    | 0%      |  |
|                  | Non-Success    | 0%      | 0%      | 0%      | 0%      | 0%      | 0%      |  |
|                  | Withdrawal     | 0%      | 0%      | 0%      | 0%      | 0%      | 0%      |  |
|                  | Total Percent  | 0%      | 0%      | 0%      | 0%      | 100%    | 0%      |  |
|                  | Total Enrolled | 0       | 0       | 0       | 0       | 1       | 0       |  |
| Native American  |                |         |         |         |         |         |         |  |
|                  | Success        | 0%      | 0%      | 0%      | 0%      | 0%      | 0%      |  |
|                  | Non-Success    | 0%      | 0%      | 0%      | 100%    | 0%      | 0%      |  |
|                  | Withdrawal     | 0%      | 0%      | 0%      | 0%      | 0%      | 0%      |  |
|                  |                |         |         |         |         |         |         |  |

|            | Total Percent  | 0%   | 0%   | 0%   | 100% | 0%   | 0%   |
|------------|----------------|------|------|------|------|------|------|
|            | Total Enrolled | 0    | 0    | 0    | 1    | 0    | 0    |
| Pacific Is | lander         |      |      |      |      |      |      |
|            | Success        | 100% | 0%   | 100% | 0%   | 67%  | 100% |
|            | Non-Success    | 0%   | 0%   | 0%   | 0%   | 0%   | 0%   |
|            | Withdrawal     | 0%   | 0%   | 0%   | 0%   | 33%  | 0%   |
|            | Total Percent  | 100% | 0%   | 100% | 0%   | 100% | 100% |
|            | Total Enrolled | 1    | 0    | 2    | 0    | 3    | 1    |
| White      |                |      |      |      |      |      |      |
|            | Success        | 100% | 70%  | 71%  | 89%  | 93%  | 67%  |
|            | Non-Success    | 0%   | 10%  | 7%   | 11%  | 0%   | 7%   |
|            | Withdrawal     | 0%   | 20%  | 21%  | 0%   | 7%   | 27%  |
|            | Total Percent  | 100% | 100% | 100% | 100% | 100% | 100% |
|            | Total Enrolled | 8    | 10   | 14   | 9    | 14   | 15   |