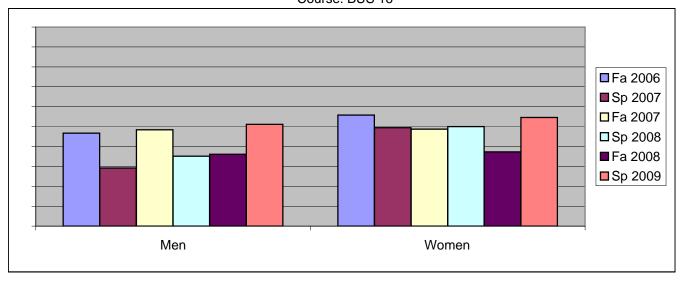

Chabot Success Rates By Gender and Semester Course: BUS 16

|                | Fa 2006 | Sp 2007 | Fa 2007 | Sp 2008 | Fa 2008 | Sp 2009 |
|----------------|---------|---------|---------|---------|---------|---------|
| Men            |         | -       |         | -       |         | -       |
| Success        | 47%     | 29%     | 48%     | 35%     | 36%     | 51%     |
| Non-Success    | 27%     | 31%     | 19%     | 22%     | 42%     | 35%     |
| Withdrawal     | 27%     | 40%     | 32%     | 43%     | 22%     | 14%     |
| Total Percent  | 100%    | 100%    | 100%    | 100%    | 100%    | 100%    |
| Total Enrolled | 60      | 72      | 31      | 37      | 36      | 43      |
| Women          |         |         |         |         |         |         |
| Success        | 56%     | 49%     | 49%     | 50%     | 37%     | 55%     |
| Non-Success    | 17%     | 21%     | 12%     | 23%     | 46%     | 19%     |
| Withdrawal     | 27%     | 29%     | 40%     | 27%     | 16%     | 26%     |
| Total Percent  | 100%    | 100%    | 100%    | 100%    | 100%    | 100%    |
| Total Enrolled | 104     | 85      | 78      | 90      | 67      | 77      |