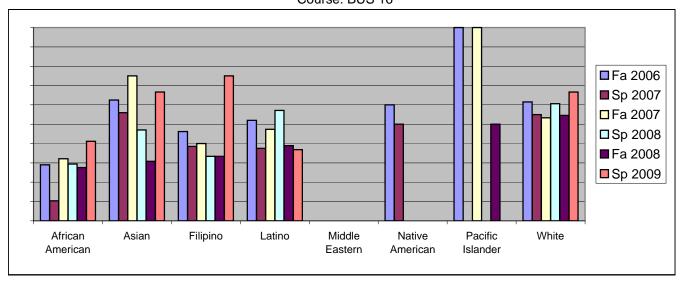

Chabot Success Rates By Ethnicity and Semester Course: BUS 16

|                  |                | Fa 2006 | Sp 2007 | Fa 2007 | Sp 2008 | Fa 2008 | Sp 2009 |  |
|------------------|----------------|---------|---------|---------|---------|---------|---------|--|
| African American |                |         |         |         |         |         |         |  |
|                  | Success        | 29%     | 10%     | 32%     | 29%     | 28%     | 41%     |  |
|                  | Non-Success    | 32%     | 38%     | 7%      | 26%     | 55%     | 21%     |  |
|                  | Withdrawal     | 39%     | 52%     | 61%     | 44%     | 17%     | 38%     |  |
|                  | Total Percent  | 100%    | 100%    | 100%    | 100%    | 100%    | 100%    |  |
|                  | Total Enrolled | 38      | 29      | 28      | 34      | 29      | 34      |  |
| Asian            |                |         |         |         |         |         |         |  |
|                  | Success        | 63%     | 56%     | 75%     | 47%     | 31%     | 67%     |  |
|                  | Non-Success    | 17%     | 12%     | 0%      | 24%     | 38%     | 20%     |  |
|                  | Withdrawal     | 21%     | 32%     | 25%     | 29%     | 31%     | 13%     |  |
|                  | Total Percent  | 100%    | 100%    | 100%    | 100%    | 100%    | 100%    |  |
|                  | Total Enrolled | 24      | 25      | 12      | 17      | 13      | 15      |  |
| Filipino         |                |         |         |         |         |         |         |  |
| -                | Success        | 46%     | 38%     | 40%     | 33%     | 33%     | 75%     |  |
|                  | Non-Success    | 31%     | 23%     | 40%     | 33%     | 33%     | 25%     |  |
|                  | Withdrawal     | 23%     | 38%     | 20%     | 33%     | 33%     | 0%      |  |
|                  | Total Percent  | 100%    | 100%    | 100%    | 100%    | 100%    | 100%    |  |
|                  | Total Enrolled | 13      | 13      | 10      | 12      | 9       | 4       |  |
| Latino           |                |         |         |         |         |         |         |  |
|                  | Success        | 52%     | 38%     | 47%     | 57%     | 39%     | 37%     |  |
|                  | Non-Success    | 32%     | 31%     | 16%     | 10%     | 33%     | 32%     |  |
|                  | Withdrawal     | 16%     | 31%     | 37%     | 33%     | 28%     | 32%     |  |
|                  | Total Percent  | 100%    | 100%    | 100%    | 100%    | 100%    | 100%    |  |
|                  | Total Enrolled | 25      | 32      | 19      | 21      | 18      | 19      |  |
| Middle E         | astern         |         |         |         |         |         |         |  |
|                  | Success        | 0%      | 0%      | 0%      | 0%      | 0%      | 0%      |  |
|                  | Non-Success    | 0%      | 0%      | 0%      | 0%      | 0%      | 0%      |  |
|                  | Withdrawal     | 0%      | 0%      | 0%      | 0%      | 0%      | 0%      |  |
|                  | Total Percent  | 0%      | 0%      | 0%      | 0%      | 0%      | 0%      |  |
|                  | Total Enrolled | 0       | 0       | 0       | 0       | 0       | 0       |  |
| Native A         | merican        |         |         |         |         |         |         |  |

|             | Success        | 60%  | 50%  | 0%   | 0%   | 0%   | 0%   |
|-------------|----------------|------|------|------|------|------|------|
|             | Non-Success    | 20%  | 0%   | 0%   | 0%   | 100% | 100% |
|             | Withdrawal     | 20%  | 50%  | 0%   | 100% | 0%   | 0%   |
|             | Total Percent  | 100% | 100% | 0%   | 100% | 100% | 100% |
|             | Total Enrolled | 5    | 2    | 0    | 1    | 1    | 1    |
| Pacific Isl | lander         |      |      |      |      |      |      |
|             | Success        | 100% | 0%   | 100% | 0%   | 50%  | 0%   |
|             | Non-Success    | 0%   | 50%  | 0%   | 50%  | 50%  | 100% |
|             | Withdrawal     | 0%   | 50%  | 0%   | 50%  | 0%   | 0%   |
|             | Total Percent  | 100% | 100% | 100% | 100% | 100% | 100% |
|             | Total Enrolled | 4    | 4    | 1    | 2    | 4    | 1    |
| White       |                |      |      |      |      |      |      |
|             | Success        | 62%  | 55%  | 53%  | 61%  | 55%  | 67%  |
|             | Non-Success    | 8%   | 20%  | 17%  | 21%  | 32%  | 22%  |
|             | Withdrawal     | 31%  | 25%  | 30%  | 18%  | 14%  | 11%  |
|             | Total Percent  | 100% | 100% | 100% | 100% | 100% | 100% |
|             | Total Enrolled | 39   | 40   | 30   | 33   | 22   | 36   |