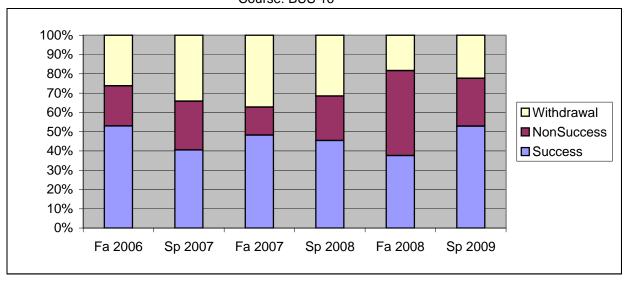

Chabot Success, Non-Success, and Withdrawal Rates By Semester Course: BUS 16

|                | Fa 2006 | Sp 2007 | Fa 2007 | Sp 2008 | Fa 2008 | Sp 2009 |
|----------------|---------|---------|---------|---------|---------|---------|
| Success        | 53%     | 41%     | 48%     | 45%     | 38%     | 53%     |
| Non-Success    | 21%     | 25%     | 15%     | 23%     | 44%     | 25%     |
| Withdrawal     | 26%     | 34%     | 37%     | 32%     | 18%     | 22%     |
| Total Percent  | 100%    | 100%    | 100%    | 100%    | 100%    | 100%    |
| Total Enrolled | 168     | 158     | 110     | 130     | 109     | 121     |