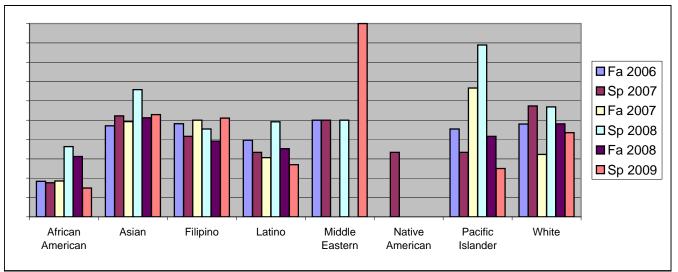

Chabot Success Rates By Ethnicity and Semester Course: BUS 1A

|                  |                | Fa 2006 | Sp 2007 | Fa 2007 | Sp 2008 | Fa 2008 | Sp 2009 |  |
|------------------|----------------|---------|---------|---------|---------|---------|---------|--|
| African American |                |         |         |         |         |         |         |  |
|                  | Success        | 18%     |         |         | 36%     |         | 15%     |  |
|                  | Non-Success    | 24%     | 29%     | 30%     | 41%     | 23%     | 23%     |  |
|                  | Withdrawal     | 57%     | 53%     | 52%     | 23%     | 46%     | 62%     |  |
|                  | Total Percent  | 100%    | 100%    | 100%    | 100%    | 100%    | 100%    |  |
|                  | Total Enrolled | 49      | 34      | 54      | 44      | 48      | 47      |  |
| Asian            |                |         |         |         |         |         |         |  |
|                  | Success        | 47%     | 52%     | 49%     | 66%     | 51%     | 53%     |  |
|                  | Non-Success    | 13%     | 23%     | 17%     | 17%     | 11%     | 20%     |  |
|                  | Withdrawal     | 40%     | 25%     | 34%     | 18%     | 38%     | 28%     |  |
|                  | Total Percent  | 100%    | 100%    | 100%    | 100%    | 100%    | 100%    |  |
|                  | Total Enrolled | 87      | 88      | 71      | 114     | 80      | 87      |  |
| Filipino         |                |         |         |         |         |         |         |  |
| -                | Success        | 48%     | 42%     | 50%     | 45%     | 39%     | 51%     |  |
|                  | Non-Success    | 7%      | 25%     | 28%     | 27%     | 13%     | 13%     |  |
|                  | Withdrawal     | 44%     | 33%     | 22%     | 27%     | 48%     | 36%     |  |
|                  | Total Percent  | 100%    | 100%    | 100%    | 100%    | 100%    | 100%    |  |
|                  | Total Enrolled | 27      | 24      | 32      | 33      | 23      | 45      |  |
| Latino           |                |         |         |         |         |         |         |  |
|                  | Success        | 40%     | 33%     | 31%     | 49%     | 35%     | 27%     |  |
|                  | Non-Success    | 25%     | 27%     | 35%     | 19%     | 22%     | 22%     |  |
|                  | Withdrawal     | 36%     | 39%     | 34%     | 32%     | 43%     | 51%     |  |
|                  | Total Percent  | 100%    | 100%    | 100%    | 100%    | 100%    | 100%    |  |
|                  | Total Enrolled | 53      | 51      | 62      | 63      | 68      | 74      |  |
| Middle Eastern   |                |         |         |         |         |         |         |  |
|                  | Success        | 50%     | 50%     | 0%      | 50%     | 0%      | 100%    |  |
|                  | Non-Success    | 0%      | 50%     | 50%     | 50%     | 50%     | 0%      |  |
|                  | Withdrawal     | 50%     | 0%      | 50%     | 0%      | 50%     | 0%      |  |
|                  | Total Percent  | 100%    | 100%    | 100%    | 100%    | 100%    | 100%    |  |
|                  | Total Enrolled | 2       |         |         |         |         | 1       |  |
| Native American  |                |         |         |         |         |         |         |  |
|                  | Success        | 0%      | 33%     | 0%      | 0%      | 0%      | 0%      |  |
|                  | Non-Success    | 0%      | 0%      |         | 100%    |         | 100%    |  |
|                  | Withdrawal     | 100%    | 67%     |         | 0%      |         | 0%      |  |
|                  |                | / -     |         |         |         | 270     |         |  |

|            | Total Percent  | 100% | 100% | 100% | 100% | 100% | 100% |
|------------|----------------|------|------|------|------|------|------|
|            | Total Enrolled | 1    | 3    | 2    | 1    | 1    | 1    |
| Pacific Is | lander         |      |      |      |      |      |      |
|            | Success        | 45%  | 33%  | 67%  | 89%  | 42%  | 25%  |
|            | Non-Success    | 0%   | 50%  | 17%  | 0%   | 33%  | 13%  |
|            | Withdrawal     | 55%  | 17%  | 17%  | 11%  | 25%  | 63%  |
|            | Total Percent  | 100% | 100% | 100% | 100% | 100% | 100% |
|            | Total Enrolled | 11   | 6    | 6    | 9    | 12   | 8    |
| White      |                |      |      |      |      |      |      |
|            | Success        | 48%  | 57%  | 32%  | 57%  | 48%  | 44%  |
|            | Non-Success    | 14%  | 15%  | 23%  | 24%  | 19%  | 13%  |
|            | Withdrawal     | 38%  | 28%  | 45%  | 19%  | 33%  | 44%  |
|            | Total Percent  | 100% | 100% | 100% | 100% | 100% | 100% |
|            | Total Enrolled | 50   | 54   | 62   | 58   | 52   | 62   |