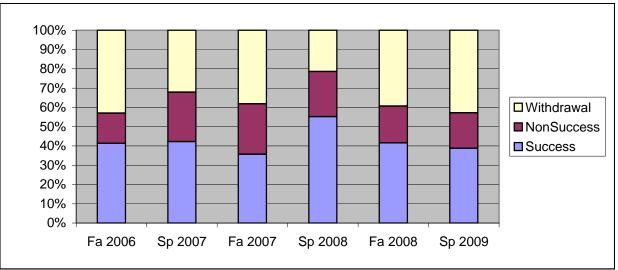

Chabot Success, Non-Success, and Withdrawal Rates By Semester Course: BUS 1A

|                | Fa 2006 | Sp 2007 | Fa 2007 | Sp 2008 | Fa 2008 | Sp 2009 |
|----------------|---------|---------|---------|---------|---------|---------|
| Success        | 41%     | 42%     | 36%     | 55%     | 42%     | 39%     |
| Non-Success    | 16%     | 26%     | 26%     | 23%     | 19%     | 18%     |
| Withdrawal     | 43%     | 32%     | 38%     | 21%     | 39%     | 43%     |
| Total Percent  | 100%    | 100%    | 100%    | 100%    | 100%    | 100%    |
| Total Enrolled | 300     | 296     | 325     | 359     | 315     | 348     |