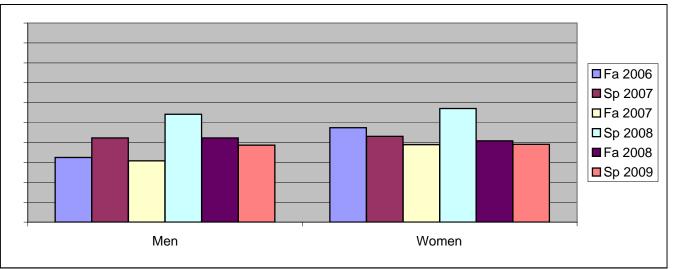

Chabot Success Rates By Gender and Semester Course: BUS 1A

|                | Fa 2006 | Sp 2007 | Fa 2007 | Sp 2008 | Fa 2008 | Sp 2009 |
|----------------|---------|---------|---------|---------|---------|---------|
| Men            |         |         |         |         |         |         |
| Success        | 33%     | 42%     | 31%     | 54%     | 42%     | 39%     |
| Non-Success    | 17%     | 22%     | 23%     | 20%     | 15%     | 18%     |
| Withdrawal     | 51%     | 35%     | 47%     | 26%     | 42%     | 44%     |
| Total Percent  | 100%    | 100%    | 100%    | 100%    | 100%    | 100%    |
| Total Enrolled | 120     | 130     | 133     | 168     | 130     | 163     |
| Women          |         |         |         |         |         |         |
| Success        | 47%     | 43%     | 39%     | 57%     | 41%     | 39%     |
| Non-Success    | 15%     | 29%     | 29%     | 26%     | 21%     | 19%     |
| Withdrawal     | 37%     | 28%     | 32%     | 17%     | 38%     | 42%     |
| Total Percent  | 100%    | 100%    | 100%    | 100%    | 100%    | 100%    |
| Total Enrolled | 175     | 160     | 185     | 184     | 174     | 174     |