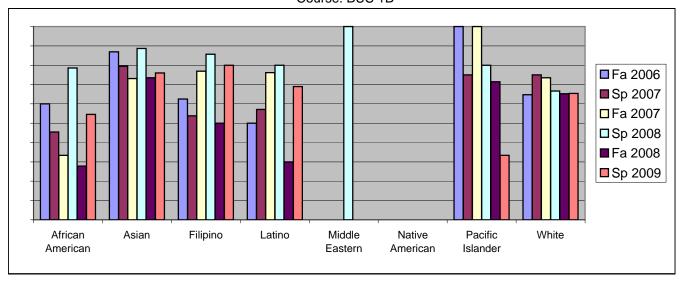

Chabot Success Rates By Ethnicity and Semester Course: BUS 1B

|                |                | Fa 2006 | Sp 2007 | Fa 2007 | Sp 2008 | Fa 2008 | Sp 2009 |
|----------------|----------------|---------|---------|---------|---------|---------|---------|
| African A      | merican        |         |         |         |         |         |         |
|                | Success        | 60%     | 45%     | 33%     | 79%     | 28%     | 55%     |
|                | Non-Success    | 10%     | 18%     | 33%     | 0%      | 28%     | 9%      |
|                | Withdrawal     | 30%     | 36%     | 33%     | 21%     | 44%     | 36%     |
|                | Total Percent  | 100%    | 100%    | 100%    | 100%    | 100%    | 100%    |
|                | Total Enrolled | 10      | 11      | 18      | 14      | 18      | 11      |
| Asian          |                |         |         |         |         |         |         |
|                | Success        | 87%     | 79%     | 73%     | 89%     | 73%     | 76%     |
|                | Non-Success    | 2%      | 5%      | 2%      | 2%      | 2%      | 2%      |
|                | Withdrawal     | 11%     | 15%     | 25%     | 9%      | 24%     | 22%     |
|                | Total Percent  | 100%    | 100%    | 100%    | 100%    | 100%    | 100%    |
|                | Total Enrolled | 46      | 39      | 52      | 44      | 49      | 50      |
| Filipino       |                |         |         |         |         |         |         |
|                | Success        | 63%     | 54%     | 77%     | 86%     | 50%     | 80%     |
|                | Non-Success    | 6%      | 8%      | 0%      | 0%      | 19%     | 0%      |
|                | Withdrawal     | 31%     | 38%     | 23%     | 14%     | 31%     | 20%     |
|                | Total Percent  | 100%    | 100%    | 100%    | 100%    | 100%    | 100%    |
|                | Total Enrolled | 16      | 13      | 13      | 14      | 16      | 10      |
| Latino         |                |         |         |         |         |         |         |
|                | Success        | 50%     | 57%     | 76%     | 80%     | 30%     | 69%     |
|                | Non-Success    | 15%     | 5%      | 0%      | 10%     | 5%      | 7%      |
|                | Withdrawal     | 35%     | 38%     | 24%     | 10%     | 65%     | 24%     |
|                | Total Percent  | 100%    | 100%    | 100%    | 100%    | 100%    | 100%    |
|                | Total Enrolled | 20      | 21      | 21      | 20      | 20      | 29      |
| Middle Eastern |                |         |         |         |         |         |         |
|                | Success        | 0%      | 0%      | 0%      | 100%    | 0%      | 0%      |
|                | Non-Success    | 0%      | 0%      | 0%      | 0%      | 0%      | 0%      |
|                | Withdrawal     | 100%    | 0%      | 100%    | 0%      | 0%      | 0%      |

|                 | Total Percent  | 100% | 0%   | 100% | 100% | 0%   | 0%   |
|-----------------|----------------|------|------|------|------|------|------|
|                 | Total Enrolled | 1    | 0    | 1    | 1    | 0    | 0    |
| Native American |                |      |      |      |      |      |      |
|                 | Success        | 0%   | 0%   | 0%   | 0%   | 0%   | 0%   |
|                 | Non-Success    | 0%   | 0%   | 0%   | 0%   | 0%   | 0%   |
|                 | Withdrawal     | 0%   | 0%   | 0%   | 0%   | 0%   | 0%   |
|                 | Total Percent  | 0%   | 0%   | 0%   | 0%   | 0%   | 0%   |
|                 | Total Enrolled | 0    | 0    | 0    | 0    | 0    | 0    |
| Pacific Is      | lander         |      |      |      |      |      |      |
|                 | Success        | 100% | 75%  | 100% | 80%  | 71%  | 33%  |
|                 | Non-Success    | 0%   | 0%   | 0%   | 0%   | 0%   | 33%  |
|                 | Withdrawal     | 0%   | 25%  | 0%   | 20%  | 29%  | 33%  |
|                 | Total Percent  | 100% | 100% | 100% | 100% | 100% | 100% |
|                 | Total Enrolled | 1    | 4    | 4    | 5    | 7    | 3    |
| White           |                |      |      |      |      |      |      |
|                 | Success        | 65%  | 75%  | 74%  | 67%  | 65%  | 65%  |
|                 | Non-Success    | 6%   | 13%  | 3%   | 4%   | 4%   | 4%   |
|                 | Withdrawal     | 29%  | 13%  | 24%  | 29%  | 30%  | 31%  |
|                 | Total Percent  | 100% | 100% | 100% | 100% | 100% | 100% |
|                 | Total Enrolled | 17   | 16   | 34   | 24   | 23   | 26   |