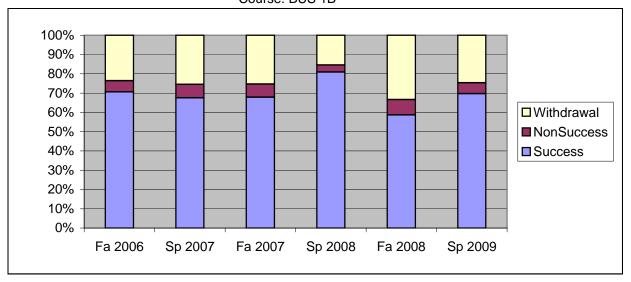

Chabot Success, Non-Success, and Withdrawal Rates By Semester Course: BUS 1B

|                | Fa 2006 | Sp 2007 | Fa 2007 | Sp 2008 | Fa 2008 | Sp 2009 |
|----------------|---------|---------|---------|---------|---------|---------|
| Success        | 71%     | 68%     | 68%     | 81%     | 59%     | 70%     |
| Non-Success    | 6%      | 7%      | 7%      | 4%      | 8%      | 6%      |
| Withdrawal     | 24%     | 25%     | 25%     | 15%     | 33%     | 25%     |
| Total Percent  | 100%    | 100%    | 100%    | 100%    | 100%    | 100%    |
| Total Enrolled | 119     | 114     | 162     | 136     | 150     | 142     |