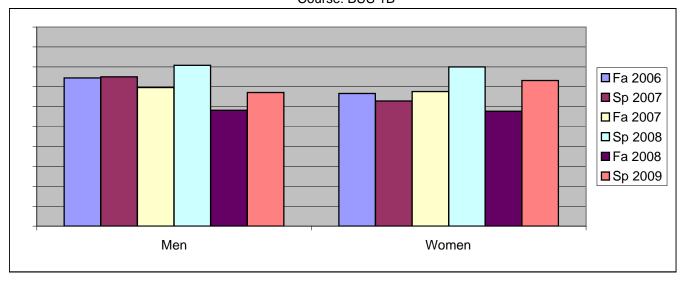

Chabot Success Rates By Gender and Semester Course: BUS 1B

|                | Fa 2006 | Sp 2007 | Fa 2007 | Sp 2008 | Fa 2008 | Sp 2009 |
|----------------|---------|---------|---------|---------|---------|---------|
| Men            |         | -       |         | -       |         |         |
| Success        | 74%     | 75%     | 70%     | 81%     | 58%     | 67%     |
| Non-Success    | 6%      | 5%      | 4%      | 6%      | 7%      | 9%      |
| Withdrawal     | 19%     | 20%     | 27%     | 13%     | 34%     | 24%     |
| Total Percent  | 100%    | 100%    | 100%    | 100%    | 100%    | 100%    |
| Total Enrolled | 47      | 40      | 56      | 52      | 67      | 70      |
| Women          |         |         |         |         |         |         |
| Success        | 67%     | 63%     | 68%     | 80%     | 58%     | 73%     |
| Non-Success    | 6%      | 9%      | 9%      | 3%      | 8%      | 1%      |
| Withdrawal     | 28%     | 29%     | 24%     | 18%     | 35%     | 25%     |
| Total Percent  | 100%    | 100%    | 100%    | 100%    | 100%    | 100%    |
| Total Enrolled | 69      | 70      | 105     | 80      | 78      | 67      |