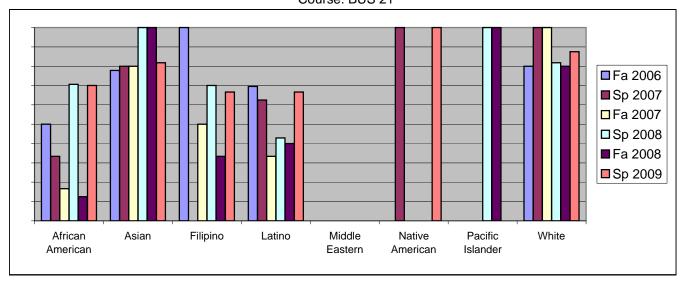

Chabot Success Rates By Ethnicity and Semester Course: BUS 21

|           |                | Fa 2006 | Sp 2007 | Fa 2007 | Sp 2008 | Fa 2008 | Sp 2009 |
|-----------|----------------|---------|---------|---------|---------|---------|---------|
| African A | merican        |         |         |         |         |         |         |
|           | Success        | 50%     |         |         |         |         |         |
|           | Non-Success    | 13%     |         | 50%     | 6%      |         |         |
|           | Withdrawal     | 38%     |         | 33%     | 24%     |         |         |
|           | Total Percent  | 100%    |         |         |         |         |         |
|           | Total Enrolled | 8       | 6       | 6       | 17      | 8       | 10      |
| Asian     |                |         |         |         |         |         |         |
|           | Success        | 78%     |         |         | 100%    |         |         |
|           | Non-Success    | 11%     |         |         | 0%      |         |         |
|           | Withdrawal     | 11%     |         | 0%      | 0%      |         |         |
|           | Total Percent  | 100%    |         |         |         |         |         |
|           | Total Enrolled | 9       | 5       | 5       | 15      | 4       | 11      |
| Filipino  |                |         |         |         |         |         |         |
|           | Success        | 100%    |         |         | 70%     |         |         |
|           | Non-Success    | 0%      | 33%     | 0%      | 10%     | 0%      | 33%     |
|           | Withdrawal     | 0%      | 67%     | 50%     | 20%     | 67%     | 0%      |
|           | Total Percent  | 100%    | 100%    | 100%    | 100%    | 100%    | 100%    |
|           | Total Enrolled | 1       | 3       | 4       | 10      | 3       | 3       |
| Latino    |                |         |         |         |         |         |         |
|           | Success        | 70%     | 63%     | 33%     | 43%     | 40%     | 67%     |
|           | Non-Success    | 13%     | 25%     | 0%      | 29%     | 0%      | 17%     |
|           | Withdrawal     | 17%     | 13%     | 67%     | 29%     | 60%     | 17%     |
|           | Total Percent  | 100%    | 100%    | 100%    | 100%    | 100%    | 100%    |
|           | Total Enrolled | 23      | 8       | 3       | 7       | 5       | 6       |
| Middle E  | astern         |         |         |         |         |         |         |
|           | Success        | 0%      | 0%      | 0%      | 0%      | 0%      | 0%      |
|           | Non-Success    | 0%      | 0%      | 0%      | 0%      | 0%      | 0%      |
|           | Withdrawal     | 0%      | 0%      | 0%      | 0%      | 0%      | 0%      |
|           | Total Percent  | 0%      | 0%      | 0%      | 0%      | 0%      | 0%      |
|           | Total Enrolled | 0       | 0       | 0       | 0       | 0       | 0       |
| Native Ar | merican        |         |         |         |         |         |         |
|           | Success        | 0%      | 100%    | 0%      | 0%      | 0%      | 100%    |
|           | Non-Success    | 0%      | 0%      | 0%      | 0%      | 0%      | 0%      |
|           | Withdrawal     | 0%      | 0%      | 0%      | 0%      | 0%      | 0%      |
|           |                |         |         |         |         |         |         |

|         | Total Percent  | 0%   | 100% | 0%   | 0%   | 0%   | 100% |
|---------|----------------|------|------|------|------|------|------|
|         | Total Enrolled | 0    | 1    | 0    | 0    | 0    | 1    |
| Pacific | Islander       |      |      |      |      |      |      |
|         | Success        | 0%   | 0%   | 0%   | 100% | 100% | 0%   |
|         | Non-Success    | 0%   | 0%   | 0%   | 0%   | 0%   | 100% |
|         | Withdrawal     | 0%   | 0%   | 0%   | 0%   | 0%   | 0%   |
|         | Total Percent  | 0%   | 0%   | 0%   | 100% | 100% | 100% |
|         | Total Enrolled | 0    | 0    | 0    | 2    | 2    | 1    |
| White   |                |      |      |      |      |      |      |
|         | Success        | 80%  | 100% | 100% | 82%  | 80%  | 88%  |
|         | Non-Success    | 0%   | 0%   | 0%   | 0%   | 0%   | 0%   |
|         | Withdrawal     | 20%  | 0%   | 0%   | 18%  | 20%  | 13%  |
|         | Total Percent  | 100% | 100% | 100% | 100% | 100% | 100% |
|         | Total Enrolled | 15   | 7    | 3    | 11   | 5    | 16   |