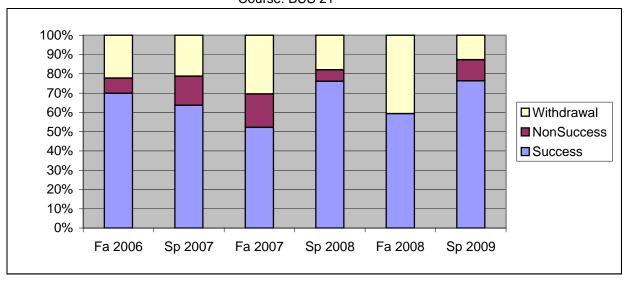

Chabot Success, Non-Success, and Withdrawal Rates By Semester Course: BUS 21

|                | Fa 2006 | Sp 2007 | Fa 2007 | Sp 2008 | Fa 2008 | Sp 2009 |
|----------------|---------|---------|---------|---------|---------|---------|
| Success        | 70%     | 64%     | 52%     | 76%     | 59%     | 76%     |
| Non-Success    | 8%      | 15%     | 17%     | 6%      | 0%      | 11%     |
| Withdrawal     | 22%     | 21%     | 30%     | 18%     | 41%     | 13%     |
| Total Percent  | 100%    | 100%    | 100%    | 100%    | 100%    | 100%    |
| Total Enrolled | 63      | 33      | 23      | 67      | 32      | 55      |