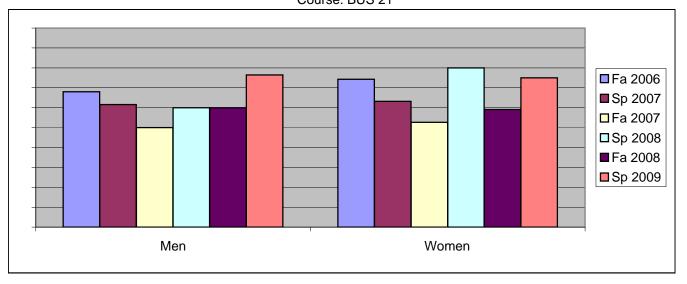

Chabot Success Rates By Gender and Semester Course: BUS 21

|                | Fa 2006 | Sp 2007 | Fa 2007 | Sp 2008 | Fa 2008 | Sp 2009 |
|----------------|---------|---------|---------|---------|---------|---------|
| Men            |         |         |         | -       |         |         |
| Success        | 68%     | 62%     | 50%     | 60%     | 60%     | 76%     |
| Non-Success    | 8%      | 23%     | 0%      | 0%      | 0%      | 12%     |
| Withdrawal     | 24%     | 15%     | 50%     | 40%     | 40%     | 12%     |
| Total Percent  | 100%    | 100%    | 100%    | 100%    | 100%    | 100%    |
| Total Enrolled | 25      | 13      | 4       | 10      | 10      | 17      |
| Women          |         |         |         |         |         |         |
| Success        | 74%     | 63%     | 53%     | 80%     | 59%     | 75%     |
| Non-Success    | 9%      | 11%     | 21%     | 7%      | 0%      | 11%     |
| Withdrawal     | 17%     | 26%     | 26%     | 13%     | 41%     | 14%     |
| Total Percent  | 100%    | 100%    | 100%    | 100%    | 100%    | 100%    |
| Total Enrolled | 35      | 19      | 19      | 55      | 22      | 36      |