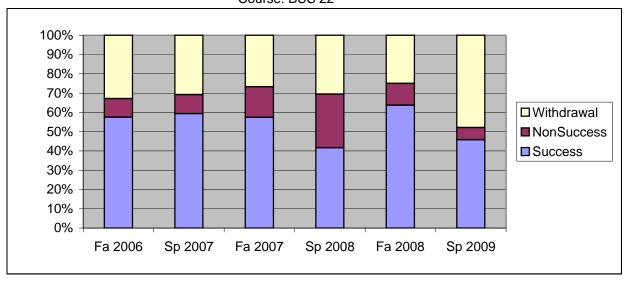

Chabot Success, Non-Success, and Withdrawal Rates By Semester Course: BUS 22

|                | Fa 2006 | Sp 2007 | Fa 2007 | Sp 2008 | Fa 2008 | Sp 2009 |
|----------------|---------|---------|---------|---------|---------|---------|
| Success        | 58%     | 59%     | 57%     | 42%     | 64%     | 46%     |
| Non-Success    | 10%     | 10%     | 16%     | 28%     | 11%     | 6%      |
| Withdrawal     | 33%     | 31%     | 27%     | 31%     | 25%     | 48%     |
| Total Percent  | 100%    | 100%    | 100%    | 100%    | 100%    | 100%    |
| Total Enrolled | 73      | 91      | 101     | 72      | 80      | 96      |