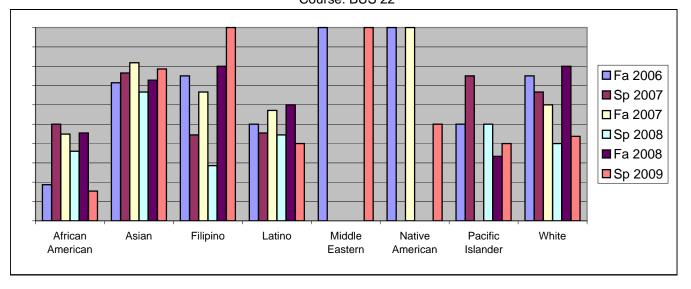

Chabot Success Rates By Ethnicity and Semester Course: BUS 22

|                  |                | Fa 2006 | Sp 2007 | Fa 2007 | Sp 2008 | Fa 2008 | Sp 2009 |
|------------------|----------------|---------|---------|---------|---------|---------|---------|
| African American |                |         |         |         |         |         |         |
|                  | Success        | 19%     | 50%     | 45%     | 36%     | 45%     | 15%     |
|                  | Non-Success    | 19%     | 8%      | 24%     | 24%     | 14%     | 4%      |
|                  | Withdrawal     | 63%     | 42%     | 31%     | 40%     | 41%     | 81%     |
|                  | Total Percent  | 100%    | 100%    | 100%    | 100%    | 100%    | 100%    |
|                  | Total Enrolled | 16      | 24      | 29      | 25      | 22      | 26      |
| Asian            |                |         |         |         |         |         |         |
|                  | Success        | 71%     | 76%     | 82%     | 67%     | 73%     | 79%     |
|                  | Non-Success    | 0%      | 0%      | 9%      | 11%     | 9%      | 0%      |
|                  | Withdrawal     | 29%     | 24%     | 9%      | 22%     | 18%     | 21%     |
|                  | Total Percent  | 100%    | 100%    | 100%    | 100%    | 100%    | 100%    |
|                  | Total Enrolled | 14      | 17      | 11      | 9       | 11      | 14      |
| Filipino         |                |         |         |         |         |         |         |
|                  | Success        | 75%     | 44%     | 67%     | 29%     | 80%     | 100%    |
|                  | Non-Success    | 0%      | 33%     | 17%     | 57%     | 20%     | 0%      |
|                  | Withdrawal     | 25%     | 22%     | 17%     | 14%     | 0%      | 0%      |
|                  | Total Percent  | 100%    | 100%    | 100%    | 100%    | 100%    | 100%    |
|                  | Total Enrolled | 4       | 9       | 12      | 7       | 5       | 4       |
| Latino           |                |         |         |         |         |         |         |
|                  | Success        | 50%     | 45%     | 57%     | 44%     | 60%     | 40%     |
|                  | Non-Success    | 13%     | 27%     | 14%     | 44%     | 20%     | 15%     |
|                  | Withdrawal     | 38%     | 27%     | 29%     | 11%     | 20%     | 45%     |
|                  | Total Percent  | 100%    | 100%    | 100%    | 100%    | 100%    | 100%    |
|                  | Total Enrolled | 8       | 11      | 14      | 9       | 10      | 20      |
| Middle E         | astern         |         |         |         |         |         |         |
|                  | Success        | 100%    | 0%      | 0%      | 0%      | 0%      | 100%    |
|                  | Non-Success    | 0%      | 0%      | 0%      | 0%      | 0%      | 0%      |
|                  | Withdrawal     | 0%      | 0%      | 0%      | 0%      | 0%      | 0%      |
|                  | Total Percent  | 100%    | 0%      | 0%      | 0%      | 0%      | 100%    |
|                  | Total Enrolled | 1       | 0       | 0       | 0       | 0       | 1       |
| Native A         | merican        |         |         |         |         |         |         |

|            | Success        | 100% | 0%   | 100% | 0%   | 0%   | 50%  |
|------------|----------------|------|------|------|------|------|------|
|            | Non-Success    | 0%   | 0%   | 0%   | 0%   | 0%   | 0%   |
|            | Withdrawal     | 0%   | 0%   | 0%   | 0%   | 0%   | 50%  |
|            | Total Percent  | 100% | 0%   | 100% | 0%   | 0%   | 100% |
|            | Total Enrolled | 1    | 0    | 1    | 0    | 0    | 2    |
| Pacific Is | lander         |      |      |      |      |      |      |
|            | Success        | 50%  | 75%  | 0%   | 50%  | 33%  | 40%  |
|            | Non-Success    | 50%  | 0%   | 0%   | 0%   | 33%  | 0%   |
|            | Withdrawal     | 0%   | 25%  | 100% | 50%  | 33%  | 60%  |
|            | Total Percent  | 100% | 100% | 100% | 100% | 100% | 100% |
|            | Total Enrolled | 4    | 4    | 1    | 2    | 3    | 5    |
| White      |                |      |      |      |      |      |      |
|            | Success        | 75%  | 67%  | 60%  | 40%  | 80%  | 44%  |
|            | Non-Success    | 0%   | 7%   | 16%  | 27%  | 5%   | 13%  |
|            | Withdrawal     | 25%  | 27%  | 24%  | 33%  | 15%  | 44%  |
|            | Total Percent  | 100% | 100% | 100% | 100% | 100% | 100% |
|            | Total Enrolled | 16   | 15   | 25   | 15   | 20   | 16   |