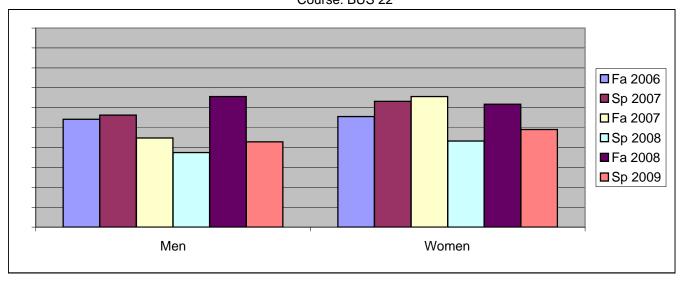

Chabot Success Rates By Gender and Semester Course: BUS 22

|                | Fa 2006 | Sp 2007 | Fa 2007 | Sp 2008 | Fa 2008 | Sp 2009 |
|----------------|---------|---------|---------|---------|---------|---------|
| Men            |         | •       |         | ·       |         |         |
| Success        | 54%     | 56%     | 45%     | 38%     | 66%     | 43%     |
| Non-Success    | 13%     | 16%     | 18%     | 38%     | 9%      | 10%     |
| Withdrawal     | 33%     | 28%     | 37%     | 25%     | 25%     | 48%     |
| Total Percent  | 100%    | 100%    | 100%    | 100%    | 100%    | 100%    |
| Total Enrolled | 24      | 32      | 38      | 32      | 32      | 42      |
| Women          |         |         |         |         |         |         |
| Success        | 56%     | 63%     | 66%     | 43%     | 62%     | 49%     |
| Non-Success    | 9%      | 7%      | 13%     | 22%     | 13%     | 4%      |
| Withdrawal     | 36%     | 30%     | 21%     | 35%     | 26%     | 47%     |
| Total Percent  | 100%    | 100%    | 100%    | 100%    | 100%    | 100%    |
| Total Enrolled | 45      | 57      | 61      | 37      | 47      | 53      |