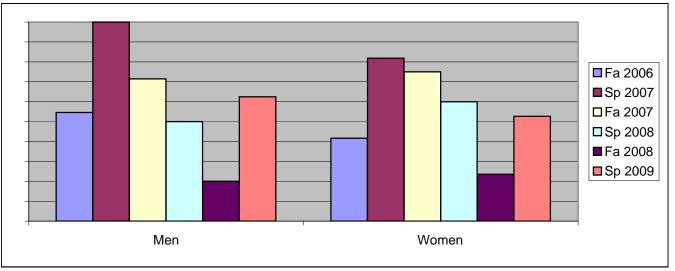

Chabot Success Rates By Gender and Semester Course: BUS 26

|                | Fa 2006 | Sp 2007 | Fa 2007 | Sp 2008 | Fa 2008 | Sp 2009 |
|----------------|---------|---------|---------|---------|---------|---------|
| Men            |         |         |         |         |         |         |
| Success        | 55%     | 100%    | 71%     | 50%     | 20%     | 63%     |
| Non-Success    | 18%     | 0%      | 14%     | 0%      | 75%     | 25%     |
| Withdrawal     | 27%     | 0%      | 14%     | 50%     | 5%      | 13%     |
| Total Percent  | 100%    | 100%    | 100%    | 100%    | 100%    | 100%    |
| Total Enrolled | 11      | 6       | 7       | 14      | 20      | 8       |
| Women          |         |         |         |         |         |         |
| Success        | 42%     | 82%     | 75%     | 60%     | 24%     | 53%     |
| Non-Success    | 33%     | 18%     | 0%      | 7%      | 65%     | 11%     |
| Withdrawal     | 25%     | 0%      | 25%     | 33%     | 12%     | 37%     |
| Total Percent  | 100%    | 100%    | 100%    | 100%    | 100%    | 100%    |
| Total Enrolled | 12      | 11      | 8       | 30      | 17      | 19      |