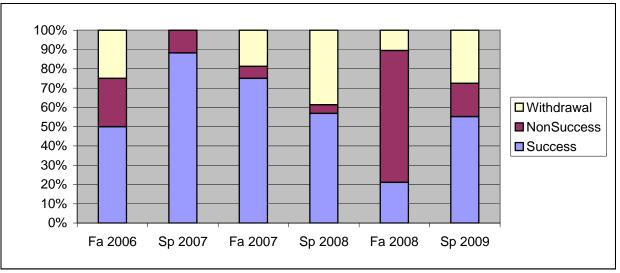

Chabot Success, Non-Success, and Withdrawal Rates By Semester Course: BUS 26

|                | Fa 2006 | Sp 2007 | Fa 2007 | Sp 2008 | Fa 2008 | Sp 2009 |
|----------------|---------|---------|---------|---------|---------|---------|
| Success        | 50%     | 88%     | 75%     | 57%     | 21%     | 55%     |
| Non-Success    | 25%     | 12%     | 6%      | 5%      | 68%     | 17%     |
| Withdrawal     | 25%     | 0%      | 19%     | 39%     | 11%     | 28%     |
| Total Percent  | 100%    | 100%    | 100%    | 100%    | 100%    | 100%    |
| Total Enrolled | 24      | 17      | 16      | 44      | 38      | 29      |