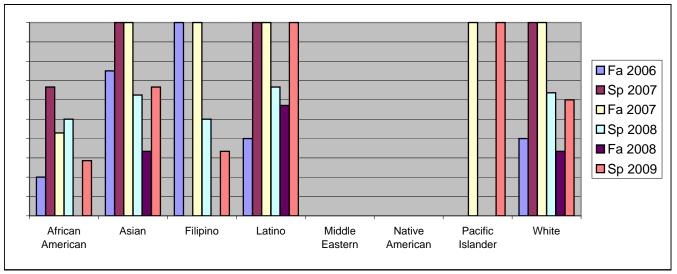

Chabot Success Rates By Ethnicity and Semester Course: BUS 26

|           |                | Fa 2006 | Sp 2007 | Fa 2007 | Sp 2008 | Fa 2008 | Sp 2009 |
|-----------|----------------|---------|---------|---------|---------|---------|---------|
| African A |                |         |         |         |         |         |         |
|           | Success        | 20%     | 67%     |         |         |         |         |
|           | Non-Success    | 40%     | 33%     |         |         |         |         |
|           | Withdrawal     | 40%     | 0%      |         |         | 14%     |         |
|           | Total Percent  | 100%    | 100%    |         |         |         |         |
|           | Total Enrolled | 5       | 3       | 7       | 10      | 14      | 7       |
| Asian     |                |         |         |         |         |         |         |
|           | Success        | 75%     | 100%    |         |         |         |         |
|           | Non-Success    | 0%      | 0%      |         |         | 50%     |         |
|           | Withdrawal     | 25%     | 0%      | 0%      | 38%     | 17%     | 33%     |
|           | Total Percent  | 100%    | 100%    | 100%    | 100%    | 100%    | 100%    |
|           | Total Enrolled | 4       | 3       | 2       | 8       | 6       | 3       |
| Filipino  |                |         |         |         |         |         |         |
|           | Success        | 100%    | 0%      |         |         |         | 33%     |
|           | Non-Success    | 0%      | 0%      | 0%      | 0%      | 100%    | 0%      |
|           | Withdrawal     | 0%      | 0%      | 0%      | 50%     | 0%      | 67%     |
|           | Total Percent  | 100%    | 0%      | 100%    | 100%    | 100%    | 100%    |
|           | Total Enrolled | 2       | 0       | 2       | 6       | 1       | 3       |
| Latino    |                |         |         |         |         |         |         |
|           | Success        | 40%     | 100%    | 100%    | 67%     | 57%     | 100%    |
|           | Non-Success    | 40%     | 0%      | 0%      | 17%     | 43%     | 0%      |
|           | Withdrawal     | 20%     | 0%      | 0%      | 17%     | 0%      | 0%      |
|           | Total Percent  | 100%    | 100%    | 100%    | 100%    | 100%    | 100%    |
|           | Total Enrolled | 5       | 4       | 1       | 6       | 7       | 6       |
| Middle E  | astern         |         |         |         |         |         |         |
|           | Success        | 0%      | 0%      | 0%      | 0%      | 0%      | 0%      |
|           | Non-Success    | 0%      | 0%      | 0%      | 0%      | 0%      | 0%      |
|           | Withdrawal     | 0%      | 0%      | 0%      | 0%      | 0%      | 0%      |
|           | Total Percent  | 0%      | 0%      | 0%      | 0%      | 0%      | 0%      |
|           | Total Enrolled | 0       | 0       | 0       | 0       | 0       | 0       |
| Native A  | merican        |         |         |         |         |         |         |
|           | Success        | 0%      | 0%      | 0%      | 0%      | 0%      | 0%      |
|           | Non-Success    | 0%      | 0%      | 0%      | 0%      | 100%    | 0%      |
|           | Withdrawal     | 100%    | 0%      | 0%      | 0%      | 0%      | 0%      |
|           |                |         |         |         |         |         |         |

|            | Total Percent  | 100% | 0%   | 0%   | 0%   | 100% | 0%   |
|------------|----------------|------|------|------|------|------|------|
|            | Total Enrolled | 1    | 0    | 0    | 0    | 1    | 0    |
| Pacific Is | slander        |      |      |      |      |      |      |
|            | Success        | 0%   | 0%   | 100% | 0%   | 0%   | 100% |
|            | Non-Success    | 0%   | 0%   | 0%   | 0%   | 100% | 0%   |
|            | Withdrawal     | 0%   | 0%   | 0%   | 0%   | 0%   | 0%   |
|            | Total Percent  | 0%   | 0%   | 100% | 0%   | 100% | 100% |
|            | Total Enrolled | 0    | 0    | 1    | 0    | 1    | 1    |
| White      |                |      |      |      |      |      |      |
|            | Success        | 40%  | 100% | 100% | 64%  | 33%  | 60%  |
|            | Non-Success    | 40%  | 0%   | 0%   | 0%   | 50%  | 20%  |
|            | Withdrawal     | 20%  | 0%   | 0%   | 36%  | 17%  | 20%  |
|            | Total Percent  | 100% | 100% | 100% | 100% | 100% | 100% |
|            | Total Enrolled | 5    | 5    | 3    | 11   | 6    | 5    |